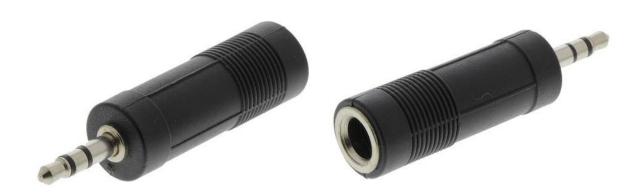

## RS Pro Straight Adapter, Male 3.5 mm Stereo to Female 6.35 mm Stereo

## **Product Details**

Audio / stereo adapters 6.35 / 3.5 - 3.5 / 6.35

| Type A | - male jacks Ø 3.5 mm (stereo)<br>- female jacks Ø 6.35 mm (stereo) |
|--------|---------------------------------------------------------------------|
| Type B | - male jacks Ø 6.35 mm (stereo)<br>- female jacks Ø 3.5 mm (stereo) |

## **Specifications**

| End 1                      | 3.5 mm Male (1)    |
|----------------------------|--------------------|
| End 2                      | 6.35 mm Female (1) |
| Туре                       | Audio              |
| Converts From Type         | 3.5 mm Stereo      |
| Converts To Type           | 6.35 mm Stereo     |
| Converts From Gender       | Male               |
| Converts To Gender         | Female             |
| End 1 Number of Connectors | 1                  |
| End 2 Number of Connectors | 1                  |
| Body Orientation           | Straight           |