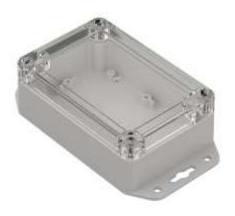

#### **Product Details**

Hermetic enclosure ideal for applications requiring protection against water ingress. Supplied with silicon gascet that provides IP65 rating. Lid manufactured with recess for mambrane keypads and overlays. Threaded brass inserts ensures reliable assembly of the enclosure. It can be mounted on walls and other surfaces using mounting ears.

#### **Features and Benefits**

- Base made of ABS
- Lid made of transparent PC
- Available in light gray color
- Protection against liquids and solid objects: IP65 rating
- Supplied with silicon gasket and four screws
- Lid with recess for keypads and overlays
- Threaded brass inserts for reliable assembly.