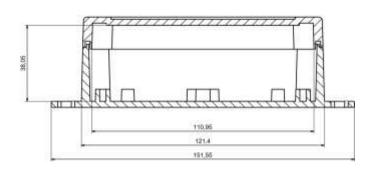

### rspro.com

A-A A|

| Category           | Enclosures For Wall Mounting                     |
|--------------------|--------------------------------------------------|
| Туре               | Full with lug ( <b>U</b> )                       |
| Material           | ABS, PC                                          |
| Variant            | Hermetic with brass bushing (H TM)               |
| Height             | 45.2 mm                                          |
| Width              | 81.6 mm                                          |
| Length             | 121.4 mm                                         |
| Color              | Lightgray ( <b>J</b> ), Transparent ( <b>p</b> ) |
| Protection level   | IP65                                             |
| Standards Met      | RoHS Compliant                                   |
| Accessories        | Bolt M3/20: 4.0 pcs                              |
| Certificate number | _                                                |