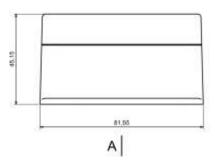

### rspro.com

A-A A|

| Category           | Enclosures For Wall Mounting                     |
|--------------------|--------------------------------------------------|
| Туре               | Full with lug ( <b>U</b> )                       |
| Material           | ABS, PC                                          |
| Variant            | Hermetic with brass bushing (H TM)               |
| Height             | 45.2 mm                                          |
| Width              | 81.6 mm                                          |
| Length             | 121.4 mm                                         |
| Color              | Lightgray ( <b>J</b> ), Transparent ( <b>p</b> ) |
| Protection level   | IP65                                             |
| Standards Met      | RoHS Compliant                                   |
| Accessories        | Bolt M3/20: 4.0 pcs                              |
| Certificate number | _                                                |