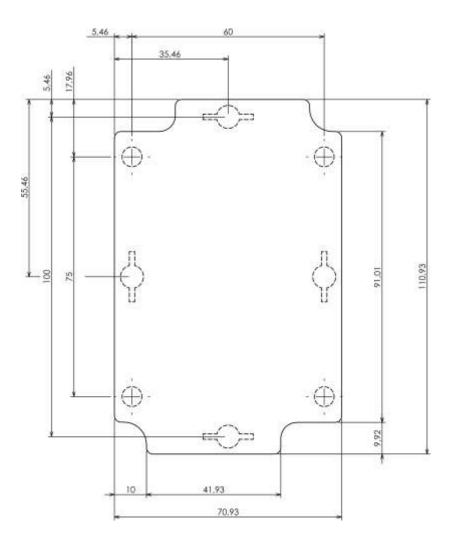

### Max PCB size

Dashed line shows outline of the mounting boss under PCB board Recommended mounting holes diameter ø4mm