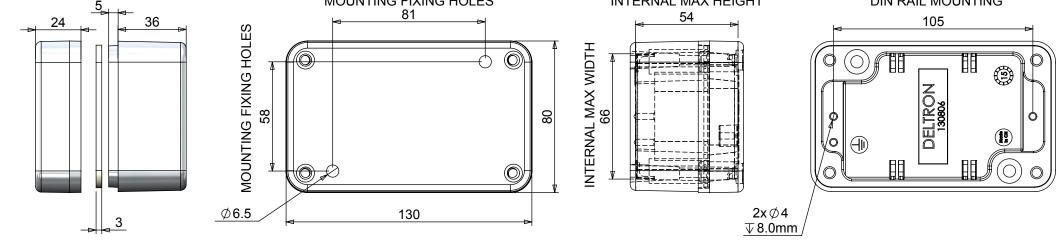

#### **Available Dimensions:**

| 125 x 125 x 80mm | 220 x 120 x 80mm  |
|------------------|-------------------|
| 125 x 125 x 90mm | 220 x 120 x 90mm  |
| 130 x 80 x 60mm  | 260 x 160 x 90mm  |
| 160 x 160 x 90mm | 260 x 160 x 120mm |