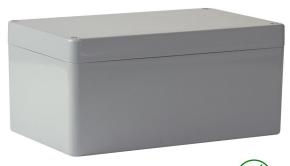

# **IP66 Heavy Duty Enclosures**Technical Specification

This series has been designed for resistance to tougher environments where a hardwearing box, combined with ingress protection may be required.

Sealed to IP66, they are dust proof, splash proof and protected from powerful jets of water. Eight sizes are available comprising PCB guides, DIN rail mounting points, lid, seal, captive screws and earth screws.

The range can be finished in plain aluminium, or painted and coated for added resistance to abrasion, oils, corrosion and diluted acids.

### Features:

- IP66 (BS EN 60529:1992)
- Heavy Duty
- Manufactured from LM2/LM24
- RoHS Compliant