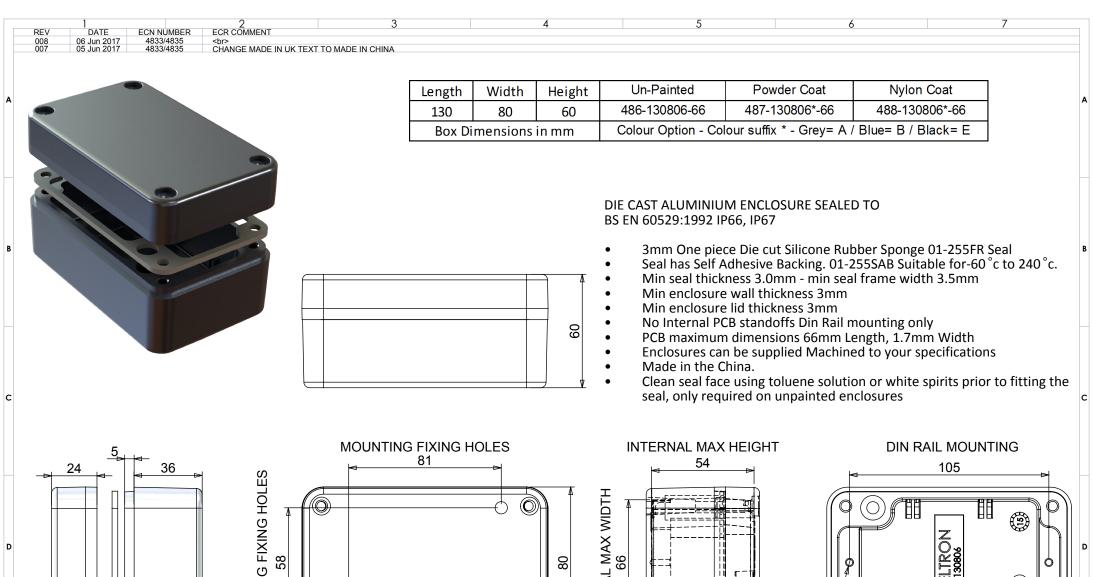

#### **Available Dimensions:**

| 125 x 125 x 80mm | 220 x 120 x 80mm  |
|------------------|-------------------|
| 125 x 125 x 90mm | 220 x 120 x 90mm  |
| 130 x 80 x 60mm  | 260 x 160 x 90mm  |
| 160 x 160 x 90mm | 260 x 160 x 120mm |

**Finishes:** Plain Aluminium, Powder or Nylon Coat **Colours:** Grey, Blue or Black when a powder or nylon coating is selected.

**Customisation**: We can machine and customise the enclosures to meet your specification.