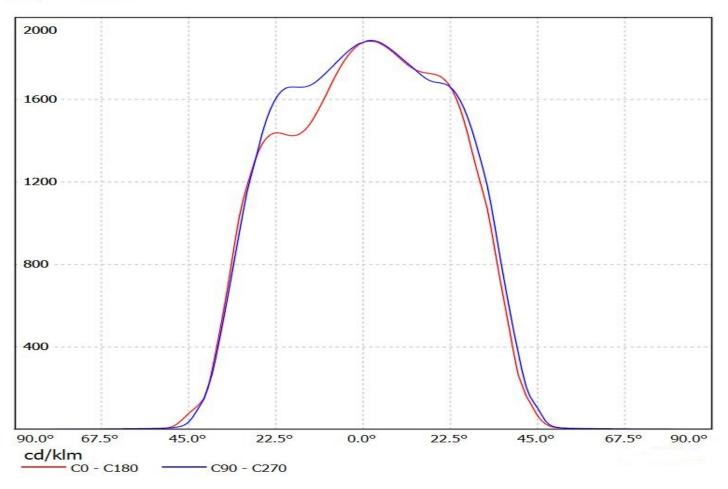

# PRODUCT DATASHEET Barbara series

last update 4/10/2012

|                                                                                                                                                                                                                                                                                                                                                                                                                                                                                                                                                                                                                                                                                                                                                                                                                                                                                                                                                                                                                                                                                                                                                                                                                                                                                                                                                                                                                                                                                                                                                                                                                                                                                                                                                                                                                                                                                                                                                                                                                                                                                                                                | Ordering number | C11552_BARBARA-S  |                |                                               |
|--------------------------------------------------------------------------------------------------------------------------------------------------------------------------------------------------------------------------------------------------------------------------------------------------------------------------------------------------------------------------------------------------------------------------------------------------------------------------------------------------------------------------------------------------------------------------------------------------------------------------------------------------------------------------------------------------------------------------------------------------------------------------------------------------------------------------------------------------------------------------------------------------------------------------------------------------------------------------------------------------------------------------------------------------------------------------------------------------------------------------------------------------------------------------------------------------------------------------------------------------------------------------------------------------------------------------------------------------------------------------------------------------------------------------------------------------------------------------------------------------------------------------------------------------------------------------------------------------------------------------------------------------------------------------------------------------------------------------------------------------------------------------------------------------------------------------------------------------------------------------------------------------------------------------------------------------------------------------------------------------------------------------------------------------------------------------------------------------------------------------------|-----------------|-------------------|----------------|-----------------------------------------------|
|                                                                                                                                                                                                                                                                                                                                                                                                                                                                                                                                                                                                                                                                                                                                                                                                                                                                                                                                                                                                                                                                                                                                                                                                                                                                                                                                                                                                                                                                                                                                                                                                                                                                                                                                                                                                                                                                                                                                                                                                                                                                                                                                | Family          | Barbara           | FWHM           | 17 degrees                                    |
|                                                                                                                                                                                                                                                                                                                                                                                                                                                                                                                                                                                                                                                                                                                                                                                                                                                                                                                                                                                                                                                                                                                                                                                                                                                                                                                                                                                                                                                                                                                                                                                                                                                                                                                                                                                                                                                                                                                                                                                                                                                                                                                                | Туре            | Reflector         | Efficiency     | 90 %                                          |
|                                                                                                                                                                                                                                                                                                                                                                                                                                                                                                                                                                                                                                                                                                                                                                                                                                                                                                                                                                                                                                                                                                                                                                                                                                                                                                                                                                                                                                                                                                                                                                                                                                                                                                                                                                                                                                                                                                                                                                                                                                                                                                                                | LED             | CXA2011           | cd/lm          | 4.540                                         |
|                                                                                                                                                                                                                                                                                                                                                                                                                                                                                                                                                                                                                                                                                                                                                                                                                                                                                                                                                                                                                                                                                                                                                                                                                                                                                                                                                                                                                                                                                                                                                                                                                                                                                                                                                                                                                                                                                                                                                                                                                                                                                                                                | Color           | Metal             | Gerber File    | Available                                     |
|                                                                                                                                                                                                                                                                                                                                                                                                                                                                                                                                                                                                                                                                                                                                                                                                                                                                                                                                                                                                                                                                                                                                                                                                                                                                                                                                                                                                                                                                                                                                                                                                                                                                                                                                                                                                                                                                                                                                                                                                                                                                                                                                | Diameter        | 70 mm             |                |                                               |
|                                                                                                                                                                                                                                                                                                                                                                                                                                                                                                                                                                                                                                                                                                                                                                                                                                                                                                                                                                                                                                                                                                                                                                                                                                                                                                                                                                                                                                                                                                                                                                                                                                                                                                                                                                                                                                                                                                                                                                                                                                                                                                                                | Height          | 44.7 mm           |                |                                               |
|                                                                                                                                                                                                                                                                                                                                                                                                                                                                                                                                                                                                                                                                                                                                                                                                                                                                                                                                                                                                                                                                                                                                                                                                                                                                                                                                                                                                                                                                                                                                                                                                                                                                                                                                                                                                                                                                                                                                                                                                                                                                                                                                | Style           | Round             | Not compatible | if PCB board fastened with screws. Compatible |
|                                                                                                                                                                                                                                                                                                                                                                                                                                                                                                                                                                                                                                                                                                                                                                                                                                                                                                                                                                                                                                                                                                                                                                                                                                                                                                                                                                                                                                                                                                                                                                                                                                                                                                                                                                                                                                                                                                                                                                                                                                                                                                                                | Optic Material  | PC                |                |                                               |
|                                                                                                                                                                                                                                                                                                                                                                                                                                                                                                                                                                                                                                                                                                                                                                                                                                                                                                                                                                                                                                                                                                                                                                                                                                                                                                                                                                                                                                                                                                                                                                                                                                                                                                                                                                                                                                                                                                                                                                                                                                                                                                                                | Holder Material | -                 |                |                                               |
|                                                                                                                                                                                                                                                                                                                                                                                                                                                                                                                                                                                                                                                                                                                                                                                                                                                                                                                                                                                                                                                                                                                                                                                                                                                                                                                                                                                                                                                                                                                                                                                                                                                                                                                                                                                                                                                                                                                                                                                                                                                                                                                                | Fastening       | Glue              |                |                                               |
|                                                                                                                                                                                                                                                                                                                                                                                                                                                                                                                                                                                                                                                                                                                                                                                                                                                                                                                                                                                                                                                                                                                                                                                                                                                                                                                                                                                                                                                                                                                                                                                                                                                                                                                                                                                                                                                                                                                                                                                                                                                                                                                                | Status          | Ready             |                |                                               |
|                                                                                                                                                                                                                                                                                                                                                                                                                                                                                                                                                                                                                                                                                                                                                                                                                                                                                                                                                                                                                                                                                                                                                                                                                                                                                                                                                                                                                                                                                                                                                                                                                                                                                                                                                                                                                                                                                                                                                                                                                                                                                                                                | Ordering number | C11553_BARBARA-W  |                |                                               |
|                                                                                                                                                                                                                                                                                                                                                                                                                                                                                                                                                                                                                                                                                                                                                                                                                                                                                                                                                                                                                                                                                                                                                                                                                                                                                                                                                                                                                                                                                                                                                                                                                                                                                                                                                                                                                                                                                                                                                                                                                                                                                                                                | Family          | Barbara           | FWHM           | 40 degrees                                    |
|                                                                                                                                                                                                                                                                                                                                                                                                                                                                                                                                                                                                                                                                                                                                                                                                                                                                                                                                                                                                                                                                                                                                                                                                                                                                                                                                                                                                                                                                                                                                                                                                                                                                                                                                                                                                                                                                                                                                                                                                                                                                                                                                | Туре            | Reflector         | Efficiency     | 90 %                                          |
|                                                                                                                                                                                                                                                                                                                                                                                                                                                                                                                                                                                                                                                                                                                                                                                                                                                                                                                                                                                                                                                                                                                                                                                                                                                                                                                                                                                                                                                                                                                                                                                                                                                                                                                                                                                                                                                                                                                                                                                                                                                                                                                                | LED             | CXA2011           | cd/lm          | 1.560                                         |
|                                                                                                                                                                                                                                                                                                                                                                                                                                                                                                                                                                                                                                                                                                                                                                                                                                                                                                                                                                                                                                                                                                                                                                                                                                                                                                                                                                                                                                                                                                                                                                                                                                                                                                                                                                                                                                                                                                                                                                                                                                                                                                                                | Color           | Metal             | Gerber File    | Available                                     |
|                                                                                                                                                                                                                                                                                                                                                                                                                                                                                                                                                                                                                                                                                                                                                                                                                                                                                                                                                                                                                                                                                                                                                                                                                                                                                                                                                                                                                                                                                                                                                                                                                                                                                                                                                                                                                                                                                                                                                                                                                                                                                                                                | Diameter        | 70 mm             |                |                                               |
|                                                                                                                                                                                                                                                                                                                                                                                                                                                                                                                                                                                                                                                                                                                                                                                                                                                                                                                                                                                                                                                                                                                                                                                                                                                                                                                                                                                                                                                                                                                                                                                                                                                                                                                                                                                                                                                                                                                                                                                                                                                                                                                                | Height          | 44.7 mm           |                |                                               |
|                                                                                                                                                                                                                                                                                                                                                                                                                                                                                                                                                                                                                                                                                                                                                                                                                                                                                                                                                                                                                                                                                                                                                                                                                                                                                                                                                                                                                                                                                                                                                                                                                                                                                                                                                                                                                                                                                                                                                                                                                                                                                                                                | Style           | Round             | Not compatible | if PCB board fastened with screws. Compatible |
|                                                                                                                                                                                                                                                                                                                                                                                                                                                                                                                                                                                                                                                                                                                                                                                                                                                                                                                                                                                                                                                                                                                                                                                                                                                                                                                                                                                                                                                                                                                                                                                                                                                                                                                                                                                                                                                                                                                                                                                                                                                                                                                                | Optic Material  | PC                |                |                                               |
| 18-31                                                                                                                                                                                                                                                                                                                                                                                                                                                                                                                                                                                                                                                                                                                                                                                                                                                                                                                                                                                                                                                                                                                                                                                                                                                                                                                                                                                                                                                                                                                                                                                                                                                                                                                                                                                                                                                                                                                                                                                                                                                                                                                          | Holder Material | -                 |                |                                               |
|                                                                                                                                                                                                                                                                                                                                                                                                                                                                                                                                                                                                                                                                                                                                                                                                                                                                                                                                                                                                                                                                                                                                                                                                                                                                                                                                                                                                                                                                                                                                                                                                                                                                                                                                                                                                                                                                                                                                                                                                                                                                                                                                | Fastening       | Glue              |                |                                               |
|                                                                                                                                                                                                                                                                                                                                                                                                                                                                                                                                                                                                                                                                                                                                                                                                                                                                                                                                                                                                                                                                                                                                                                                                                                                                                                                                                                                                                                                                                                                                                                                                                                                                                                                                                                                                                                                                                                                                                                                                                                                                                                                                | Status          | Ready             |                |                                               |
|                                                                                                                                                                                                                                                                                                                                                                                                                                                                                                                                                                                                                                                                                                                                                                                                                                                                                                                                                                                                                                                                                                                                                                                                                                                                                                                                                                                                                                                                                                                                                                                                                                                                                                                                                                                                                                                                                                                                                                                                                                                                                                                                | Ordering number | C12461_BARBARA-WW |                |                                               |
|                                                                                                                                                                                                                                                                                                                                                                                                                                                                                                                                                                                                                                                                                                                                                                                                                                                                                                                                                                                                                                                                                                                                                                                                                                                                                                                                                                                                                                                                                                                                                                                                                                                                                                                                                                                                                                                                                                                                                                                                                                                                                                                                | Family          | Barbara           | FWHM           | 60 degrees                                    |
|                                                                                                                                                                                                                                                                                                                                                                                                                                                                                                                                                                                                                                                                                                                                                                                                                                                                                                                                                                                                                                                                                                                                                                                                                                                                                                                                                                                                                                                                                                                                                                                                                                                                                                                                                                                                                                                                                                                                                                                                                                                                                                                                | Туре            | Reflector         | Efficiency     | 90 %                                          |
|                                                                                                                                                                                                                                                                                                                                                                                                                                                                                                                                                                                                                                                                                                                                                                                                                                                                                                                                                                                                                                                                                                                                                                                                                                                                                                                                                                                                                                                                                                                                                                                                                                                                                                                                                                                                                                                                                                                                                                                                                                                                                                                                | LED             | CXA2011           | cd/lm          | 1.000                                         |
|                                                                                                                                                                                                                                                                                                                                                                                                                                                                                                                                                                                                                                                                                                                                                                                                                                                                                                                                                                                                                                                                                                                                                                                                                                                                                                                                                                                                                                                                                                                                                                                                                                                                                                                                                                                                                                                                                                                                                                                                                                                                                                                                | Color           | Metal             | Gerber File    | Available                                     |
| ALC: Constant of the second se | Diameter        | 70 mm             |                |                                               |
|                                                                                                                                                                                                                                                                                                                                                                                                                                                                                                                                                                                                                                                                                                                                                                                                                                                                                                                                                                                                                                                                                                                                                                                                                                                                                                                                                                                                                                                                                                                                                                                                                                                                                                                                                                                                                                                                                                                                                                                                                                                                                                                                | Height          | 44.7 mm           |                |                                               |
|                                                                                                                                                                                                                                                                                                                                                                                                                                                                                                                                                                                                                                                                                                                                                                                                                                                                                                                                                                                                                                                                                                                                                                                                                                                                                                                                                                                                                                                                                                                                                                                                                                                                                                                                                                                                                                                                                                                                                                                                                                                                                                                                | Style           | Round             | Not compatible | if PCB board fastened with screws. Compatible |
|                                                                                                                                                                                                                                                                                                                                                                                                                                                                                                                                                                                                                                                                                                                                                                                                                                                                                                                                                                                                                                                                                                                                                                                                                                                                                                                                                                                                                                                                                                                                                                                                                                                                                                                                                                                                                                                                                                                                                                                                                                                                                                                                | Optic Material  | PC                |                |                                               |
|                                                                                                                                                                                                                                                                                                                                                                                                                                                                                                                                                                                                                                                                                                                                                                                                                                                                                                                                                                                                                                                                                                                                                                                                                                                                                                                                                                                                                                                                                                                                                                                                                                                                                                                                                                                                                                                                                                                                                                                                                                                                                                                                | Holder Material | -                 |                |                                               |
|                                                                                                                                                                                                                                                                                                                                                                                                                                                                                                                                                                                                                                                                                                                                                                                                                                                                                                                                                                                                                                                                                                                                                                                                                                                                                                                                                                                                                                                                                                                                                                                                                                                                                                                                                                                                                                                                                                                                                                                                                                                                                                                                | Fastening       | -                 |                |                                               |
|                                                                                                                                                                                                                                                                                                                                                                                                                                                                                                                                                                                                                                                                                                                                                                                                                                                                                                                                                                                                                                                                                                                                                                                                                                                                                                                                                                                                                                                                                                                                                                                                                                                                                                                                                                                                                                                                                                                                                                                                                                                                                                                                | Status          | Ready             |                |                                               |
|                                                                                                                                                                                                                                                                                                                                                                                                                                                                                                                                                                                                                                                                                                                                                                                                                                                                                                                                                                                                                                                                                                                                                                                                                                                                                                                                                                                                                                                                                                                                                                                                                                                                                                                                                                                                                                                                                                                                                                                                                                                                                                                                | Ordering number | C13032_BARBARA-WW |                |                                               |
|                                                                                                                                                                                                                                                                                                                                                                                                                                                                                                                                                                                                                                                                                                                                                                                                                                                                                                                                                                                                                                                                                                                                                                                                                                                                                                                                                                                                                                                                                                                                                                                                                                                                                                                                                                                                                                                                                                                                                                                                                                                                                                                                | Family          | Barbara           | FWHM           | 60 degrees                                    |
|                                                                                                                                                                                                                                                                                                                                                                                                                                                                                                                                                                                                                                                                                                                                                                                                                                                                                                                                                                                                                                                                                                                                                                                                                                                                                                                                                                                                                                                                                                                                                                                                                                                                                                                                                                                                                                                                                                                                                                                                                                                                                                                                | Туре            | Reflector         | Efficiency     | 90 %                                          |
|                                                                                                                                                                                                                                                                                                                                                                                                                                                                                                                                                                                                                                                                                                                                                                                                                                                                                                                                                                                                                                                                                                                                                                                                                                                                                                                                                                                                                                                                                                                                                                                                                                                                                                                                                                                                                                                                                                                                                                                                                                                                                                                                | LED             | CXA2011           | cd/lm          | 1.000                                         |
|                                                                                                                                                                                                                                                                                                                                                                                                                                                                                                                                                                                                                                                                                                                                                                                                                                                                                                                                                                                                                                                                                                                                                                                                                                                                                                                                                                                                                                                                                                                                                                                                                                                                                                                                                                                                                                                                                                                                                                                                                                                                                                                                | Color           | Metal             | Gerber File    | Available                                     |
|                                                                                                                                                                                                                                                                                                                                                                                                                                                                                                                                                                                                                                                                                                                                                                                                                                                                                                                                                                                                                                                                                                                                                                                                                                                                                                                                                                                                                                                                                                                                                                                                                                                                                                                                                                                                                                                                                                                                                                                                                                                                                                                                | Diameter        | 70 mm             |                |                                               |
|                                                                                                                                                                                                                                                                                                                                                                                                                                                                                                                                                                                                                                                                                                                                                                                                                                                                                                                                                                                                                                                                                                                                                                                                                                                                                                                                                                                                                                                                                                                                                                                                                                                                                                                                                                                                                                                                                                                                                                                                                                                                                                                                | Height          | 44.7 mm           |                |                                               |
|                                                                                                                                                                                                                                                                                                                                                                                                                                                                                                                                                                                                                                                                                                                                                                                                                                                                                                                                                                                                                                                                                                                                                                                                                                                                                                                                                                                                                                                                                                                                                                                                                                                                                                                                                                                                                                                                                                                                                                                                                                                                                                                                | Style           | Round             |                |                                               |
|                                                                                                                                                                                                                                                                                                                                                                                                                                                                                                                                                                                                                                                                                                                                                                                                                                                                                                                                                                                                                                                                                                                                                                                                                                                                                                                                                                                                                                                                                                                                                                                                                                                                                                                                                                                                                                                                                                                                                                                                                                                                                                                                | Optic Material  | PC                |                |                                               |
|                                                                                                                                                                                                                                                                                                                                                                                                                                                                                                                                                                                                                                                                                                                                                                                                                                                                                                                                                                                                                                                                                                                                                                                                                                                                                                                                                                                                                                                                                                                                                                                                                                                                                                                                                                                                                                                                                                                                                                                                                                                                                                                                | Holder Material | -                 |                |                                               |
|                                                                                                                                                                                                                                                                                                                                                                                                                                                                                                                                                                                                                                                                                                                                                                                                                                                                                                                                                                                                                                                                                                                                                                                                                                                                                                                                                                                                                                                                                                                                                                                                                                                                                                                                                                                                                                                                                                                                                                                                                                                                                                                                | Fastening       | Glue              |                |                                               |
|                                                                                                                                                                                                                                                                                                                                                                                                                                                                                                                                                                                                                                                                                                                                                                                                                                                                                                                                                                                                                                                                                                                                                                                                                                                                                                                                                                                                                                                                                                                                                                                                                                                                                                                                                                                                                                                                                                                                                                                                                                                                                                                                | Status          | Ready             |                |                                               |
|                                                                                                                                                                                                                                                                                                                                                                                                                                                                                                                                                                                                                                                                                                                                                                                                                                                                                                                                                                                                                                                                                                                                                                                                                                                                                                                                                                                                                                                                                                                                                                                                                                                                                                                                                                                                                                                                                                                                                                                                                                                                                                                                |                 |                   |                |                                               |
|                                                                                                                                                                                                                                                                                                                                                                                                                                                                                                                                                                                                                                                                                                                                                                                                                                                                                                                                                                                                                                                                                                                                                                                                                                                                                                                                                                                                                                                                                                                                                                                                                                                                                                                                                                                                                                                                                                                                                                                                                                                                                                                                |                 |                   |                |                                               |