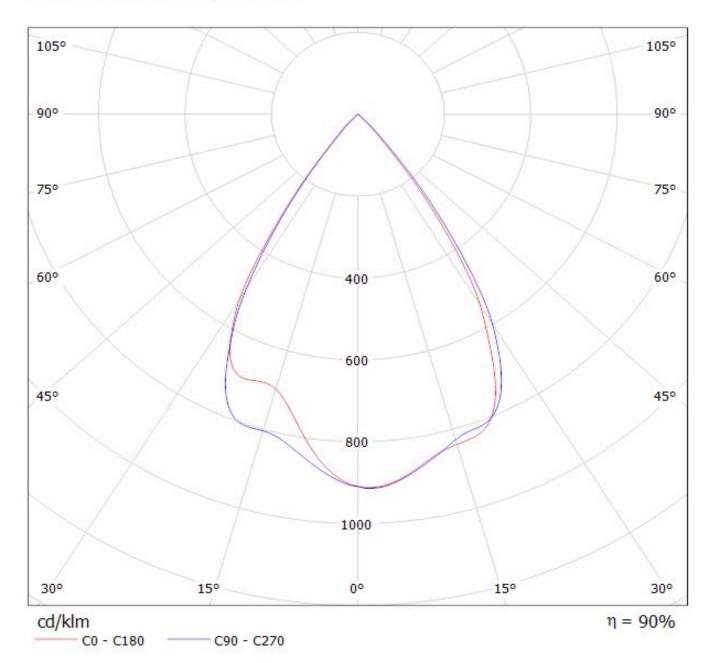

# PRODUCT DATASHEET Barbara series

last update 4/10/2012

|                                                                                                                                                                                                                                                                                                                                                                                                                                                                                                                                                                                                                                                                                                                                                                                                                                                                                                                                                                                                                                                                                                                                                                                                                                                                                                                                                                                                                                                                                                                                                                                                                                                                                                                                                                                                                                                                                                                                                                                                                                                                                                                                | Ordering number | C11552_BARBARA-S  |                |                                               |
|--------------------------------------------------------------------------------------------------------------------------------------------------------------------------------------------------------------------------------------------------------------------------------------------------------------------------------------------------------------------------------------------------------------------------------------------------------------------------------------------------------------------------------------------------------------------------------------------------------------------------------------------------------------------------------------------------------------------------------------------------------------------------------------------------------------------------------------------------------------------------------------------------------------------------------------------------------------------------------------------------------------------------------------------------------------------------------------------------------------------------------------------------------------------------------------------------------------------------------------------------------------------------------------------------------------------------------------------------------------------------------------------------------------------------------------------------------------------------------------------------------------------------------------------------------------------------------------------------------------------------------------------------------------------------------------------------------------------------------------------------------------------------------------------------------------------------------------------------------------------------------------------------------------------------------------------------------------------------------------------------------------------------------------------------------------------------------------------------------------------------------|-----------------|-------------------|----------------|-----------------------------------------------|
|                                                                                                                                                                                                                                                                                                                                                                                                                                                                                                                                                                                                                                                                                                                                                                                                                                                                                                                                                                                                                                                                                                                                                                                                                                                                                                                                                                                                                                                                                                                                                                                                                                                                                                                                                                                                                                                                                                                                                                                                                                                                                                                                | Family          | Barbara           | FWHM           | 17 degrees                                    |
|                                                                                                                                                                                                                                                                                                                                                                                                                                                                                                                                                                                                                                                                                                                                                                                                                                                                                                                                                                                                                                                                                                                                                                                                                                                                                                                                                                                                                                                                                                                                                                                                                                                                                                                                                                                                                                                                                                                                                                                                                                                                                                                                | Туре            | Reflector         | Efficiency     | 90 %                                          |
|                                                                                                                                                                                                                                                                                                                                                                                                                                                                                                                                                                                                                                                                                                                                                                                                                                                                                                                                                                                                                                                                                                                                                                                                                                                                                                                                                                                                                                                                                                                                                                                                                                                                                                                                                                                                                                                                                                                                                                                                                                                                                                                                | LED             | CXA2011           | cd/lm          | 4.540                                         |
|                                                                                                                                                                                                                                                                                                                                                                                                                                                                                                                                                                                                                                                                                                                                                                                                                                                                                                                                                                                                                                                                                                                                                                                                                                                                                                                                                                                                                                                                                                                                                                                                                                                                                                                                                                                                                                                                                                                                                                                                                                                                                                                                | Color           | Metal             | Gerber File    | Available                                     |
|                                                                                                                                                                                                                                                                                                                                                                                                                                                                                                                                                                                                                                                                                                                                                                                                                                                                                                                                                                                                                                                                                                                                                                                                                                                                                                                                                                                                                                                                                                                                                                                                                                                                                                                                                                                                                                                                                                                                                                                                                                                                                                                                | Diameter        | 70 mm             |                |                                               |
|                                                                                                                                                                                                                                                                                                                                                                                                                                                                                                                                                                                                                                                                                                                                                                                                                                                                                                                                                                                                                                                                                                                                                                                                                                                                                                                                                                                                                                                                                                                                                                                                                                                                                                                                                                                                                                                                                                                                                                                                                                                                                                                                | Height          | 44.7 mm           |                |                                               |
|                                                                                                                                                                                                                                                                                                                                                                                                                                                                                                                                                                                                                                                                                                                                                                                                                                                                                                                                                                                                                                                                                                                                                                                                                                                                                                                                                                                                                                                                                                                                                                                                                                                                                                                                                                                                                                                                                                                                                                                                                                                                                                                                | Style           | Round             | Not compatible | if PCB board fastened with screws. Compatible |
|                                                                                                                                                                                                                                                                                                                                                                                                                                                                                                                                                                                                                                                                                                                                                                                                                                                                                                                                                                                                                                                                                                                                                                                                                                                                                                                                                                                                                                                                                                                                                                                                                                                                                                                                                                                                                                                                                                                                                                                                                                                                                                                                | Optic Material  | PC                |                |                                               |
|                                                                                                                                                                                                                                                                                                                                                                                                                                                                                                                                                                                                                                                                                                                                                                                                                                                                                                                                                                                                                                                                                                                                                                                                                                                                                                                                                                                                                                                                                                                                                                                                                                                                                                                                                                                                                                                                                                                                                                                                                                                                                                                                | Holder Material | -                 |                |                                               |
|                                                                                                                                                                                                                                                                                                                                                                                                                                                                                                                                                                                                                                                                                                                                                                                                                                                                                                                                                                                                                                                                                                                                                                                                                                                                                                                                                                                                                                                                                                                                                                                                                                                                                                                                                                                                                                                                                                                                                                                                                                                                                                                                | Fastening       | Glue              |                |                                               |
|                                                                                                                                                                                                                                                                                                                                                                                                                                                                                                                                                                                                                                                                                                                                                                                                                                                                                                                                                                                                                                                                                                                                                                                                                                                                                                                                                                                                                                                                                                                                                                                                                                                                                                                                                                                                                                                                                                                                                                                                                                                                                                                                | Status          | Ready             |                |                                               |
|                                                                                                                                                                                                                                                                                                                                                                                                                                                                                                                                                                                                                                                                                                                                                                                                                                                                                                                                                                                                                                                                                                                                                                                                                                                                                                                                                                                                                                                                                                                                                                                                                                                                                                                                                                                                                                                                                                                                                                                                                                                                                                                                | Ordering number | C11553_BARBARA-W  |                |                                               |
|                                                                                                                                                                                                                                                                                                                                                                                                                                                                                                                                                                                                                                                                                                                                                                                                                                                                                                                                                                                                                                                                                                                                                                                                                                                                                                                                                                                                                                                                                                                                                                                                                                                                                                                                                                                                                                                                                                                                                                                                                                                                                                                                | Family          | Barbara           | FWHM           | 40 degrees                                    |
|                                                                                                                                                                                                                                                                                                                                                                                                                                                                                                                                                                                                                                                                                                                                                                                                                                                                                                                                                                                                                                                                                                                                                                                                                                                                                                                                                                                                                                                                                                                                                                                                                                                                                                                                                                                                                                                                                                                                                                                                                                                                                                                                | Туре            | Reflector         | Efficiency     | 90 %                                          |
|                                                                                                                                                                                                                                                                                                                                                                                                                                                                                                                                                                                                                                                                                                                                                                                                                                                                                                                                                                                                                                                                                                                                                                                                                                                                                                                                                                                                                                                                                                                                                                                                                                                                                                                                                                                                                                                                                                                                                                                                                                                                                                                                | LED             | CXA2011           | cd/lm          | 1.560                                         |
|                                                                                                                                                                                                                                                                                                                                                                                                                                                                                                                                                                                                                                                                                                                                                                                                                                                                                                                                                                                                                                                                                                                                                                                                                                                                                                                                                                                                                                                                                                                                                                                                                                                                                                                                                                                                                                                                                                                                                                                                                                                                                                                                | Color           | Metal             | Gerber File    | Available                                     |
|                                                                                                                                                                                                                                                                                                                                                                                                                                                                                                                                                                                                                                                                                                                                                                                                                                                                                                                                                                                                                                                                                                                                                                                                                                                                                                                                                                                                                                                                                                                                                                                                                                                                                                                                                                                                                                                                                                                                                                                                                                                                                                                                | Diameter        | 70 mm             |                |                                               |
|                                                                                                                                                                                                                                                                                                                                                                                                                                                                                                                                                                                                                                                                                                                                                                                                                                                                                                                                                                                                                                                                                                                                                                                                                                                                                                                                                                                                                                                                                                                                                                                                                                                                                                                                                                                                                                                                                                                                                                                                                                                                                                                                | Height          | 44.7 mm           |                |                                               |
|                                                                                                                                                                                                                                                                                                                                                                                                                                                                                                                                                                                                                                                                                                                                                                                                                                                                                                                                                                                                                                                                                                                                                                                                                                                                                                                                                                                                                                                                                                                                                                                                                                                                                                                                                                                                                                                                                                                                                                                                                                                                                                                                | Style           | Round             | Not compatible | if PCB board fastened with screws. Compatible |
|                                                                                                                                                                                                                                                                                                                                                                                                                                                                                                                                                                                                                                                                                                                                                                                                                                                                                                                                                                                                                                                                                                                                                                                                                                                                                                                                                                                                                                                                                                                                                                                                                                                                                                                                                                                                                                                                                                                                                                                                                                                                                                                                | Optic Material  | PC                |                |                                               |
| 18-31                                                                                                                                                                                                                                                                                                                                                                                                                                                                                                                                                                                                                                                                                                                                                                                                                                                                                                                                                                                                                                                                                                                                                                                                                                                                                                                                                                                                                                                                                                                                                                                                                                                                                                                                                                                                                                                                                                                                                                                                                                                                                                                          | Holder Material | -                 |                |                                               |
|                                                                                                                                                                                                                                                                                                                                                                                                                                                                                                                                                                                                                                                                                                                                                                                                                                                                                                                                                                                                                                                                                                                                                                                                                                                                                                                                                                                                                                                                                                                                                                                                                                                                                                                                                                                                                                                                                                                                                                                                                                                                                                                                | Fastening       | Glue              |                |                                               |
|                                                                                                                                                                                                                                                                                                                                                                                                                                                                                                                                                                                                                                                                                                                                                                                                                                                                                                                                                                                                                                                                                                                                                                                                                                                                                                                                                                                                                                                                                                                                                                                                                                                                                                                                                                                                                                                                                                                                                                                                                                                                                                                                | Status          | Ready             |                |                                               |
|                                                                                                                                                                                                                                                                                                                                                                                                                                                                                                                                                                                                                                                                                                                                                                                                                                                                                                                                                                                                                                                                                                                                                                                                                                                                                                                                                                                                                                                                                                                                                                                                                                                                                                                                                                                                                                                                                                                                                                                                                                                                                                                                | Ordering number | C12461_BARBARA-WW |                |                                               |
|                                                                                                                                                                                                                                                                                                                                                                                                                                                                                                                                                                                                                                                                                                                                                                                                                                                                                                                                                                                                                                                                                                                                                                                                                                                                                                                                                                                                                                                                                                                                                                                                                                                                                                                                                                                                                                                                                                                                                                                                                                                                                                                                | Family          | Barbara           | FWHM           | 60 degrees                                    |
|                                                                                                                                                                                                                                                                                                                                                                                                                                                                                                                                                                                                                                                                                                                                                                                                                                                                                                                                                                                                                                                                                                                                                                                                                                                                                                                                                                                                                                                                                                                                                                                                                                                                                                                                                                                                                                                                                                                                                                                                                                                                                                                                | Туре            | Reflector         | Efficiency     | 90 %                                          |
|                                                                                                                                                                                                                                                                                                                                                                                                                                                                                                                                                                                                                                                                                                                                                                                                                                                                                                                                                                                                                                                                                                                                                                                                                                                                                                                                                                                                                                                                                                                                                                                                                                                                                                                                                                                                                                                                                                                                                                                                                                                                                                                                | LED             | CXA2011           | cd/lm          | 1.000                                         |
|                                                                                                                                                                                                                                                                                                                                                                                                                                                                                                                                                                                                                                                                                                                                                                                                                                                                                                                                                                                                                                                                                                                                                                                                                                                                                                                                                                                                                                                                                                                                                                                                                                                                                                                                                                                                                                                                                                                                                                                                                                                                                                                                | Color           | Metal             | Gerber File    | Available                                     |
| ALC: Constant of the second se | Diameter        | 70 mm             |                |                                               |
|                                                                                                                                                                                                                                                                                                                                                                                                                                                                                                                                                                                                                                                                                                                                                                                                                                                                                                                                                                                                                                                                                                                                                                                                                                                                                                                                                                                                                                                                                                                                                                                                                                                                                                                                                                                                                                                                                                                                                                                                                                                                                                                                | Height          | 44.7 mm           |                |                                               |
|                                                                                                                                                                                                                                                                                                                                                                                                                                                                                                                                                                                                                                                                                                                                                                                                                                                                                                                                                                                                                                                                                                                                                                                                                                                                                                                                                                                                                                                                                                                                                                                                                                                                                                                                                                                                                                                                                                                                                                                                                                                                                                                                | Style           | Round             | Not compatible | if PCB board fastened with screws. Compatible |
|                                                                                                                                                                                                                                                                                                                                                                                                                                                                                                                                                                                                                                                                                                                                                                                                                                                                                                                                                                                                                                                                                                                                                                                                                                                                                                                                                                                                                                                                                                                                                                                                                                                                                                                                                                                                                                                                                                                                                                                                                                                                                                                                | Optic Material  | PC                |                |                                               |
|                                                                                                                                                                                                                                                                                                                                                                                                                                                                                                                                                                                                                                                                                                                                                                                                                                                                                                                                                                                                                                                                                                                                                                                                                                                                                                                                                                                                                                                                                                                                                                                                                                                                                                                                                                                                                                                                                                                                                                                                                                                                                                                                | Holder Material | -                 |                |                                               |
|                                                                                                                                                                                                                                                                                                                                                                                                                                                                                                                                                                                                                                                                                                                                                                                                                                                                                                                                                                                                                                                                                                                                                                                                                                                                                                                                                                                                                                                                                                                                                                                                                                                                                                                                                                                                                                                                                                                                                                                                                                                                                                                                | Fastening       | -                 |                |                                               |
|                                                                                                                                                                                                                                                                                                                                                                                                                                                                                                                                                                                                                                                                                                                                                                                                                                                                                                                                                                                                                                                                                                                                                                                                                                                                                                                                                                                                                                                                                                                                                                                                                                                                                                                                                                                                                                                                                                                                                                                                                                                                                                                                | Status          | Ready             |                |                                               |
|                                                                                                                                                                                                                                                                                                                                                                                                                                                                                                                                                                                                                                                                                                                                                                                                                                                                                                                                                                                                                                                                                                                                                                                                                                                                                                                                                                                                                                                                                                                                                                                                                                                                                                                                                                                                                                                                                                                                                                                                                                                                                                                                | Ordering number | C13032_BARBARA-WW |                |                                               |
|                                                                                                                                                                                                                                                                                                                                                                                                                                                                                                                                                                                                                                                                                                                                                                                                                                                                                                                                                                                                                                                                                                                                                                                                                                                                                                                                                                                                                                                                                                                                                                                                                                                                                                                                                                                                                                                                                                                                                                                                                                                                                                                                | Family          | Barbara           | FWHM           | 60 degrees                                    |
|                                                                                                                                                                                                                                                                                                                                                                                                                                                                                                                                                                                                                                                                                                                                                                                                                                                                                                                                                                                                                                                                                                                                                                                                                                                                                                                                                                                                                                                                                                                                                                                                                                                                                                                                                                                                                                                                                                                                                                                                                                                                                                                                | Туре            | Reflector         | Efficiency     | 90 %                                          |
|                                                                                                                                                                                                                                                                                                                                                                                                                                                                                                                                                                                                                                                                                                                                                                                                                                                                                                                                                                                                                                                                                                                                                                                                                                                                                                                                                                                                                                                                                                                                                                                                                                                                                                                                                                                                                                                                                                                                                                                                                                                                                                                                | LED             | CXA2011           | cd/lm          | 1.000                                         |
|                                                                                                                                                                                                                                                                                                                                                                                                                                                                                                                                                                                                                                                                                                                                                                                                                                                                                                                                                                                                                                                                                                                                                                                                                                                                                                                                                                                                                                                                                                                                                                                                                                                                                                                                                                                                                                                                                                                                                                                                                                                                                                                                | Color           | Metal             | Gerber File    | Available                                     |
|                                                                                                                                                                                                                                                                                                                                                                                                                                                                                                                                                                                                                                                                                                                                                                                                                                                                                                                                                                                                                                                                                                                                                                                                                                                                                                                                                                                                                                                                                                                                                                                                                                                                                                                                                                                                                                                                                                                                                                                                                                                                                                                                | Diameter        | 70 mm             |                |                                               |
|                                                                                                                                                                                                                                                                                                                                                                                                                                                                                                                                                                                                                                                                                                                                                                                                                                                                                                                                                                                                                                                                                                                                                                                                                                                                                                                                                                                                                                                                                                                                                                                                                                                                                                                                                                                                                                                                                                                                                                                                                                                                                                                                | Height          | 44.7 mm           |                |                                               |
|                                                                                                                                                                                                                                                                                                                                                                                                                                                                                                                                                                                                                                                                                                                                                                                                                                                                                                                                                                                                                                                                                                                                                                                                                                                                                                                                                                                                                                                                                                                                                                                                                                                                                                                                                                                                                                                                                                                                                                                                                                                                                                                                | Style           | Round             |                |                                               |
|                                                                                                                                                                                                                                                                                                                                                                                                                                                                                                                                                                                                                                                                                                                                                                                                                                                                                                                                                                                                                                                                                                                                                                                                                                                                                                                                                                                                                                                                                                                                                                                                                                                                                                                                                                                                                                                                                                                                                                                                                                                                                                                                | Optic Material  | PC                |                |                                               |
|                                                                                                                                                                                                                                                                                                                                                                                                                                                                                                                                                                                                                                                                                                                                                                                                                                                                                                                                                                                                                                                                                                                                                                                                                                                                                                                                                                                                                                                                                                                                                                                                                                                                                                                                                                                                                                                                                                                                                                                                                                                                                                                                | Holder Material | -                 |                |                                               |
|                                                                                                                                                                                                                                                                                                                                                                                                                                                                                                                                                                                                                                                                                                                                                                                                                                                                                                                                                                                                                                                                                                                                                                                                                                                                                                                                                                                                                                                                                                                                                                                                                                                                                                                                                                                                                                                                                                                                                                                                                                                                                                                                | Fastening       | Glue              |                |                                               |
|                                                                                                                                                                                                                                                                                                                                                                                                                                                                                                                                                                                                                                                                                                                                                                                                                                                                                                                                                                                                                                                                                                                                                                                                                                                                                                                                                                                                                                                                                                                                                                                                                                                                                                                                                                                                                                                                                                                                                                                                                                                                                                                                | Status          | Ready             |                |                                               |
|                                                                                                                                                                                                                                                                                                                                                                                                                                                                                                                                                                                                                                                                                                                                                                                                                                                                                                                                                                                                                                                                                                                                                                                                                                                                                                                                                                                                                                                                                                                                                                                                                                                                                                                                                                                                                                                                                                                                                                                                                                                                                                                                |                 |                   |                |                                               |
|                                                                                                                                                                                                                                                                                                                                                                                                                                                                                                                                                                                                                                                                                                                                                                                                                                                                                                                                                                                                                                                                                                                                                                                                                                                                                                                                                                                                                                                                                                                                                                                                                                                                                                                                                                                                                                                                                                                                                                                                                                                                                                                                |                 |                   |                |                                               |