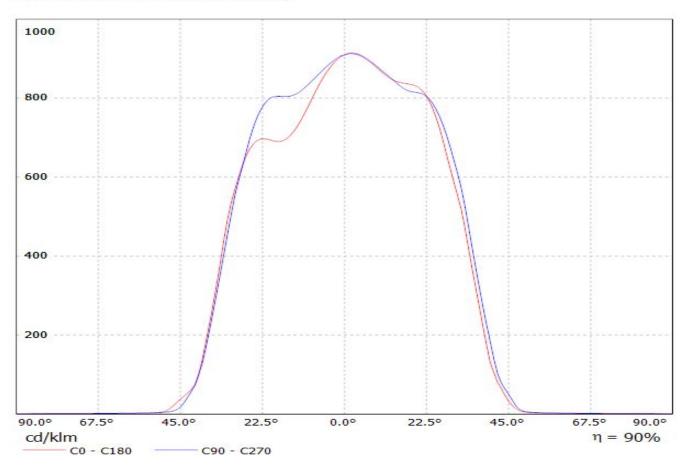

# PRODUCT DATASHEET Barbara series

last update 4/10/2012

|                                                                                                                                                                                                                                                                                                                                                                                                                                                                                                                                                                                                                                                                                                                                                                                                                                                                                                                                                                                                                                                                                                                                                                                                                                                                                                                                                                                                                                                                                                                                                                                                                                                                                                                                                                                                                                                                                                                                                                                                                                                                                                                                | Ordering number | C11552_BARBARA-S  |                |                                               |
|--------------------------------------------------------------------------------------------------------------------------------------------------------------------------------------------------------------------------------------------------------------------------------------------------------------------------------------------------------------------------------------------------------------------------------------------------------------------------------------------------------------------------------------------------------------------------------------------------------------------------------------------------------------------------------------------------------------------------------------------------------------------------------------------------------------------------------------------------------------------------------------------------------------------------------------------------------------------------------------------------------------------------------------------------------------------------------------------------------------------------------------------------------------------------------------------------------------------------------------------------------------------------------------------------------------------------------------------------------------------------------------------------------------------------------------------------------------------------------------------------------------------------------------------------------------------------------------------------------------------------------------------------------------------------------------------------------------------------------------------------------------------------------------------------------------------------------------------------------------------------------------------------------------------------------------------------------------------------------------------------------------------------------------------------------------------------------------------------------------------------------|-----------------|-------------------|----------------|-----------------------------------------------|
|                                                                                                                                                                                                                                                                                                                                                                                                                                                                                                                                                                                                                                                                                                                                                                                                                                                                                                                                                                                                                                                                                                                                                                                                                                                                                                                                                                                                                                                                                                                                                                                                                                                                                                                                                                                                                                                                                                                                                                                                                                                                                                                                | Family          | Barbara           | FWHM           | 17 degrees                                    |
|                                                                                                                                                                                                                                                                                                                                                                                                                                                                                                                                                                                                                                                                                                                                                                                                                                                                                                                                                                                                                                                                                                                                                                                                                                                                                                                                                                                                                                                                                                                                                                                                                                                                                                                                                                                                                                                                                                                                                                                                                                                                                                                                | Туре            | Reflector         | Efficiency     | 90 %                                          |
|                                                                                                                                                                                                                                                                                                                                                                                                                                                                                                                                                                                                                                                                                                                                                                                                                                                                                                                                                                                                                                                                                                                                                                                                                                                                                                                                                                                                                                                                                                                                                                                                                                                                                                                                                                                                                                                                                                                                                                                                                                                                                                                                | LED             | CXA2011           | cd/lm          | 4.540                                         |
|                                                                                                                                                                                                                                                                                                                                                                                                                                                                                                                                                                                                                                                                                                                                                                                                                                                                                                                                                                                                                                                                                                                                                                                                                                                                                                                                                                                                                                                                                                                                                                                                                                                                                                                                                                                                                                                                                                                                                                                                                                                                                                                                | Color           | Metal             | Gerber File    | Available                                     |
|                                                                                                                                                                                                                                                                                                                                                                                                                                                                                                                                                                                                                                                                                                                                                                                                                                                                                                                                                                                                                                                                                                                                                                                                                                                                                                                                                                                                                                                                                                                                                                                                                                                                                                                                                                                                                                                                                                                                                                                                                                                                                                                                | Diameter        | 70 mm             |                |                                               |
|                                                                                                                                                                                                                                                                                                                                                                                                                                                                                                                                                                                                                                                                                                                                                                                                                                                                                                                                                                                                                                                                                                                                                                                                                                                                                                                                                                                                                                                                                                                                                                                                                                                                                                                                                                                                                                                                                                                                                                                                                                                                                                                                | Height          | 44.7 mm           |                |                                               |
|                                                                                                                                                                                                                                                                                                                                                                                                                                                                                                                                                                                                                                                                                                                                                                                                                                                                                                                                                                                                                                                                                                                                                                                                                                                                                                                                                                                                                                                                                                                                                                                                                                                                                                                                                                                                                                                                                                                                                                                                                                                                                                                                | Style           | Round             | Not compatible | if PCB board fastened with screws. Compatible |
|                                                                                                                                                                                                                                                                                                                                                                                                                                                                                                                                                                                                                                                                                                                                                                                                                                                                                                                                                                                                                                                                                                                                                                                                                                                                                                                                                                                                                                                                                                                                                                                                                                                                                                                                                                                                                                                                                                                                                                                                                                                                                                                                | Optic Material  | PC                |                |                                               |
|                                                                                                                                                                                                                                                                                                                                                                                                                                                                                                                                                                                                                                                                                                                                                                                                                                                                                                                                                                                                                                                                                                                                                                                                                                                                                                                                                                                                                                                                                                                                                                                                                                                                                                                                                                                                                                                                                                                                                                                                                                                                                                                                | Holder Material | -                 |                |                                               |
|                                                                                                                                                                                                                                                                                                                                                                                                                                                                                                                                                                                                                                                                                                                                                                                                                                                                                                                                                                                                                                                                                                                                                                                                                                                                                                                                                                                                                                                                                                                                                                                                                                                                                                                                                                                                                                                                                                                                                                                                                                                                                                                                | Fastening       | Glue              |                |                                               |
|                                                                                                                                                                                                                                                                                                                                                                                                                                                                                                                                                                                                                                                                                                                                                                                                                                                                                                                                                                                                                                                                                                                                                                                                                                                                                                                                                                                                                                                                                                                                                                                                                                                                                                                                                                                                                                                                                                                                                                                                                                                                                                                                | Status          | Ready             |                |                                               |
|                                                                                                                                                                                                                                                                                                                                                                                                                                                                                                                                                                                                                                                                                                                                                                                                                                                                                                                                                                                                                                                                                                                                                                                                                                                                                                                                                                                                                                                                                                                                                                                                                                                                                                                                                                                                                                                                                                                                                                                                                                                                                                                                | Ordering number | C11553_BARBARA-W  |                |                                               |
|                                                                                                                                                                                                                                                                                                                                                                                                                                                                                                                                                                                                                                                                                                                                                                                                                                                                                                                                                                                                                                                                                                                                                                                                                                                                                                                                                                                                                                                                                                                                                                                                                                                                                                                                                                                                                                                                                                                                                                                                                                                                                                                                | Family          | Barbara           | FWHM           | 40 degrees                                    |
|                                                                                                                                                                                                                                                                                                                                                                                                                                                                                                                                                                                                                                                                                                                                                                                                                                                                                                                                                                                                                                                                                                                                                                                                                                                                                                                                                                                                                                                                                                                                                                                                                                                                                                                                                                                                                                                                                                                                                                                                                                                                                                                                | Туре            | Reflector         | Efficiency     | 90 %                                          |
|                                                                                                                                                                                                                                                                                                                                                                                                                                                                                                                                                                                                                                                                                                                                                                                                                                                                                                                                                                                                                                                                                                                                                                                                                                                                                                                                                                                                                                                                                                                                                                                                                                                                                                                                                                                                                                                                                                                                                                                                                                                                                                                                | LED             | CXA2011           | cd/lm          | 1.560                                         |
|                                                                                                                                                                                                                                                                                                                                                                                                                                                                                                                                                                                                                                                                                                                                                                                                                                                                                                                                                                                                                                                                                                                                                                                                                                                                                                                                                                                                                                                                                                                                                                                                                                                                                                                                                                                                                                                                                                                                                                                                                                                                                                                                | Color           | Metal             | Gerber File    | Available                                     |
|                                                                                                                                                                                                                                                                                                                                                                                                                                                                                                                                                                                                                                                                                                                                                                                                                                                                                                                                                                                                                                                                                                                                                                                                                                                                                                                                                                                                                                                                                                                                                                                                                                                                                                                                                                                                                                                                                                                                                                                                                                                                                                                                | Diameter        | 70 mm             |                |                                               |
|                                                                                                                                                                                                                                                                                                                                                                                                                                                                                                                                                                                                                                                                                                                                                                                                                                                                                                                                                                                                                                                                                                                                                                                                                                                                                                                                                                                                                                                                                                                                                                                                                                                                                                                                                                                                                                                                                                                                                                                                                                                                                                                                | Height          | 44.7 mm           |                |                                               |
|                                                                                                                                                                                                                                                                                                                                                                                                                                                                                                                                                                                                                                                                                                                                                                                                                                                                                                                                                                                                                                                                                                                                                                                                                                                                                                                                                                                                                                                                                                                                                                                                                                                                                                                                                                                                                                                                                                                                                                                                                                                                                                                                | Style           | Round             | Not compatible | if PCB board fastened with screws. Compatible |
|                                                                                                                                                                                                                                                                                                                                                                                                                                                                                                                                                                                                                                                                                                                                                                                                                                                                                                                                                                                                                                                                                                                                                                                                                                                                                                                                                                                                                                                                                                                                                                                                                                                                                                                                                                                                                                                                                                                                                                                                                                                                                                                                | Optic Material  | PC                |                |                                               |
| 18-31                                                                                                                                                                                                                                                                                                                                                                                                                                                                                                                                                                                                                                                                                                                                                                                                                                                                                                                                                                                                                                                                                                                                                                                                                                                                                                                                                                                                                                                                                                                                                                                                                                                                                                                                                                                                                                                                                                                                                                                                                                                                                                                          | Holder Material | -                 |                |                                               |
|                                                                                                                                                                                                                                                                                                                                                                                                                                                                                                                                                                                                                                                                                                                                                                                                                                                                                                                                                                                                                                                                                                                                                                                                                                                                                                                                                                                                                                                                                                                                                                                                                                                                                                                                                                                                                                                                                                                                                                                                                                                                                                                                | Fastening       | Glue              |                |                                               |
|                                                                                                                                                                                                                                                                                                                                                                                                                                                                                                                                                                                                                                                                                                                                                                                                                                                                                                                                                                                                                                                                                                                                                                                                                                                                                                                                                                                                                                                                                                                                                                                                                                                                                                                                                                                                                                                                                                                                                                                                                                                                                                                                | Status          | Ready             |                |                                               |
|                                                                                                                                                                                                                                                                                                                                                                                                                                                                                                                                                                                                                                                                                                                                                                                                                                                                                                                                                                                                                                                                                                                                                                                                                                                                                                                                                                                                                                                                                                                                                                                                                                                                                                                                                                                                                                                                                                                                                                                                                                                                                                                                | Ordering number | C12461_BARBARA-WW |                |                                               |
|                                                                                                                                                                                                                                                                                                                                                                                                                                                                                                                                                                                                                                                                                                                                                                                                                                                                                                                                                                                                                                                                                                                                                                                                                                                                                                                                                                                                                                                                                                                                                                                                                                                                                                                                                                                                                                                                                                                                                                                                                                                                                                                                | Family          | Barbara           | FWHM           | 60 degrees                                    |
|                                                                                                                                                                                                                                                                                                                                                                                                                                                                                                                                                                                                                                                                                                                                                                                                                                                                                                                                                                                                                                                                                                                                                                                                                                                                                                                                                                                                                                                                                                                                                                                                                                                                                                                                                                                                                                                                                                                                                                                                                                                                                                                                | Туре            | Reflector         | Efficiency     | 90 %                                          |
|                                                                                                                                                                                                                                                                                                                                                                                                                                                                                                                                                                                                                                                                                                                                                                                                                                                                                                                                                                                                                                                                                                                                                                                                                                                                                                                                                                                                                                                                                                                                                                                                                                                                                                                                                                                                                                                                                                                                                                                                                                                                                                                                | LED             | CXA2011           | cd/lm          | 1.000                                         |
|                                                                                                                                                                                                                                                                                                                                                                                                                                                                                                                                                                                                                                                                                                                                                                                                                                                                                                                                                                                                                                                                                                                                                                                                                                                                                                                                                                                                                                                                                                                                                                                                                                                                                                                                                                                                                                                                                                                                                                                                                                                                                                                                | Color           | Metal             | Gerber File    | Available                                     |
| ALC: Constant of the second se | Diameter        | 70 mm             |                |                                               |
|                                                                                                                                                                                                                                                                                                                                                                                                                                                                                                                                                                                                                                                                                                                                                                                                                                                                                                                                                                                                                                                                                                                                                                                                                                                                                                                                                                                                                                                                                                                                                                                                                                                                                                                                                                                                                                                                                                                                                                                                                                                                                                                                | Height          | 44.7 mm           |                |                                               |
|                                                                                                                                                                                                                                                                                                                                                                                                                                                                                                                                                                                                                                                                                                                                                                                                                                                                                                                                                                                                                                                                                                                                                                                                                                                                                                                                                                                                                                                                                                                                                                                                                                                                                                                                                                                                                                                                                                                                                                                                                                                                                                                                | Style           | Round             | Not compatible | if PCB board fastened with screws. Compatible |
|                                                                                                                                                                                                                                                                                                                                                                                                                                                                                                                                                                                                                                                                                                                                                                                                                                                                                                                                                                                                                                                                                                                                                                                                                                                                                                                                                                                                                                                                                                                                                                                                                                                                                                                                                                                                                                                                                                                                                                                                                                                                                                                                | Optic Material  | PC                |                |                                               |
|                                                                                                                                                                                                                                                                                                                                                                                                                                                                                                                                                                                                                                                                                                                                                                                                                                                                                                                                                                                                                                                                                                                                                                                                                                                                                                                                                                                                                                                                                                                                                                                                                                                                                                                                                                                                                                                                                                                                                                                                                                                                                                                                | Holder Material | -                 |                |                                               |
|                                                                                                                                                                                                                                                                                                                                                                                                                                                                                                                                                                                                                                                                                                                                                                                                                                                                                                                                                                                                                                                                                                                                                                                                                                                                                                                                                                                                                                                                                                                                                                                                                                                                                                                                                                                                                                                                                                                                                                                                                                                                                                                                | Fastening       | -                 |                |                                               |
|                                                                                                                                                                                                                                                                                                                                                                                                                                                                                                                                                                                                                                                                                                                                                                                                                                                                                                                                                                                                                                                                                                                                                                                                                                                                                                                                                                                                                                                                                                                                                                                                                                                                                                                                                                                                                                                                                                                                                                                                                                                                                                                                | Status          | Ready             |                |                                               |
|                                                                                                                                                                                                                                                                                                                                                                                                                                                                                                                                                                                                                                                                                                                                                                                                                                                                                                                                                                                                                                                                                                                                                                                                                                                                                                                                                                                                                                                                                                                                                                                                                                                                                                                                                                                                                                                                                                                                                                                                                                                                                                                                | Ordering number | C13032_BARBARA-WW |                |                                               |
|                                                                                                                                                                                                                                                                                                                                                                                                                                                                                                                                                                                                                                                                                                                                                                                                                                                                                                                                                                                                                                                                                                                                                                                                                                                                                                                                                                                                                                                                                                                                                                                                                                                                                                                                                                                                                                                                                                                                                                                                                                                                                                                                | Family          | Barbara           | FWHM           | 60 degrees                                    |
|                                                                                                                                                                                                                                                                                                                                                                                                                                                                                                                                                                                                                                                                                                                                                                                                                                                                                                                                                                                                                                                                                                                                                                                                                                                                                                                                                                                                                                                                                                                                                                                                                                                                                                                                                                                                                                                                                                                                                                                                                                                                                                                                | Туре            | Reflector         | Efficiency     | 90 %                                          |
|                                                                                                                                                                                                                                                                                                                                                                                                                                                                                                                                                                                                                                                                                                                                                                                                                                                                                                                                                                                                                                                                                                                                                                                                                                                                                                                                                                                                                                                                                                                                                                                                                                                                                                                                                                                                                                                                                                                                                                                                                                                                                                                                | LED             | CXA2011           | cd/lm          | 1.000                                         |
|                                                                                                                                                                                                                                                                                                                                                                                                                                                                                                                                                                                                                                                                                                                                                                                                                                                                                                                                                                                                                                                                                                                                                                                                                                                                                                                                                                                                                                                                                                                                                                                                                                                                                                                                                                                                                                                                                                                                                                                                                                                                                                                                | Color           | Metal             | Gerber File    | Available                                     |
|                                                                                                                                                                                                                                                                                                                                                                                                                                                                                                                                                                                                                                                                                                                                                                                                                                                                                                                                                                                                                                                                                                                                                                                                                                                                                                                                                                                                                                                                                                                                                                                                                                                                                                                                                                                                                                                                                                                                                                                                                                                                                                                                | Diameter        | 70 mm             |                |                                               |
|                                                                                                                                                                                                                                                                                                                                                                                                                                                                                                                                                                                                                                                                                                                                                                                                                                                                                                                                                                                                                                                                                                                                                                                                                                                                                                                                                                                                                                                                                                                                                                                                                                                                                                                                                                                                                                                                                                                                                                                                                                                                                                                                | Height          | 44.7 mm           |                |                                               |
|                                                                                                                                                                                                                                                                                                                                                                                                                                                                                                                                                                                                                                                                                                                                                                                                                                                                                                                                                                                                                                                                                                                                                                                                                                                                                                                                                                                                                                                                                                                                                                                                                                                                                                                                                                                                                                                                                                                                                                                                                                                                                                                                | Style           | Round             |                |                                               |
|                                                                                                                                                                                                                                                                                                                                                                                                                                                                                                                                                                                                                                                                                                                                                                                                                                                                                                                                                                                                                                                                                                                                                                                                                                                                                                                                                                                                                                                                                                                                                                                                                                                                                                                                                                                                                                                                                                                                                                                                                                                                                                                                | Optic Material  | PC                |                |                                               |
|                                                                                                                                                                                                                                                                                                                                                                                                                                                                                                                                                                                                                                                                                                                                                                                                                                                                                                                                                                                                                                                                                                                                                                                                                                                                                                                                                                                                                                                                                                                                                                                                                                                                                                                                                                                                                                                                                                                                                                                                                                                                                                                                | Holder Material | -                 |                |                                               |
|                                                                                                                                                                                                                                                                                                                                                                                                                                                                                                                                                                                                                                                                                                                                                                                                                                                                                                                                                                                                                                                                                                                                                                                                                                                                                                                                                                                                                                                                                                                                                                                                                                                                                                                                                                                                                                                                                                                                                                                                                                                                                                                                | Fastening       | Glue              |                |                                               |
|                                                                                                                                                                                                                                                                                                                                                                                                                                                                                                                                                                                                                                                                                                                                                                                                                                                                                                                                                                                                                                                                                                                                                                                                                                                                                                                                                                                                                                                                                                                                                                                                                                                                                                                                                                                                                                                                                                                                                                                                                                                                                                                                | Status          | Ready             |                |                                               |
|                                                                                                                                                                                                                                                                                                                                                                                                                                                                                                                                                                                                                                                                                                                                                                                                                                                                                                                                                                                                                                                                                                                                                                                                                                                                                                                                                                                                                                                                                                                                                                                                                                                                                                                                                                                                                                                                                                                                                                                                                                                                                                                                |                 |                   |                |                                               |
|                                                                                                                                                                                                                                                                                                                                                                                                                                                                                                                                                                                                                                                                                                                                                                                                                                                                                                                                                                                                                                                                                                                                                                                                                                                                                                                                                                                                                                                                                                                                                                                                                                                                                                                                                                                                                                                                                                                                                                                                                                                                                                                                |                 |                   |                |                                               |