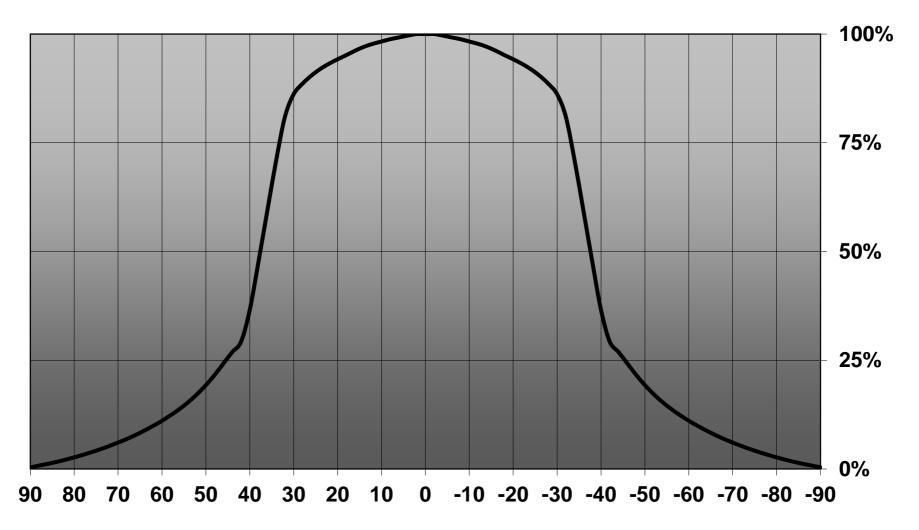

# PRODUCT DATASHEET Barbara series

last update 4/10/2012

|                                                                                                                                                                                                                                                                                                                                                                                                                                                                                                                                                                                                                                                                                                                                                                                                                                                                                                                                                                                                                                                                                                                                                                                                                                                                                                                                                                                                                                                                                                                                                                                                                                                                                                                                                                                                                                                                                                                                                                                                                                                                                                                                | Ordering number | C11552_BARBARA-S  |                |                                               |
|--------------------------------------------------------------------------------------------------------------------------------------------------------------------------------------------------------------------------------------------------------------------------------------------------------------------------------------------------------------------------------------------------------------------------------------------------------------------------------------------------------------------------------------------------------------------------------------------------------------------------------------------------------------------------------------------------------------------------------------------------------------------------------------------------------------------------------------------------------------------------------------------------------------------------------------------------------------------------------------------------------------------------------------------------------------------------------------------------------------------------------------------------------------------------------------------------------------------------------------------------------------------------------------------------------------------------------------------------------------------------------------------------------------------------------------------------------------------------------------------------------------------------------------------------------------------------------------------------------------------------------------------------------------------------------------------------------------------------------------------------------------------------------------------------------------------------------------------------------------------------------------------------------------------------------------------------------------------------------------------------------------------------------------------------------------------------------------------------------------------------------|-----------------|-------------------|----------------|-----------------------------------------------|
|                                                                                                                                                                                                                                                                                                                                                                                                                                                                                                                                                                                                                                                                                                                                                                                                                                                                                                                                                                                                                                                                                                                                                                                                                                                                                                                                                                                                                                                                                                                                                                                                                                                                                                                                                                                                                                                                                                                                                                                                                                                                                                                                | Family          | Barbara           | FWHM           | 17 degrees                                    |
|                                                                                                                                                                                                                                                                                                                                                                                                                                                                                                                                                                                                                                                                                                                                                                                                                                                                                                                                                                                                                                                                                                                                                                                                                                                                                                                                                                                                                                                                                                                                                                                                                                                                                                                                                                                                                                                                                                                                                                                                                                                                                                                                | Туре            | Reflector         | Efficiency     | 90 %                                          |
|                                                                                                                                                                                                                                                                                                                                                                                                                                                                                                                                                                                                                                                                                                                                                                                                                                                                                                                                                                                                                                                                                                                                                                                                                                                                                                                                                                                                                                                                                                                                                                                                                                                                                                                                                                                                                                                                                                                                                                                                                                                                                                                                | LED             | CXA2011           | cd/lm          | 4.540                                         |
|                                                                                                                                                                                                                                                                                                                                                                                                                                                                                                                                                                                                                                                                                                                                                                                                                                                                                                                                                                                                                                                                                                                                                                                                                                                                                                                                                                                                                                                                                                                                                                                                                                                                                                                                                                                                                                                                                                                                                                                                                                                                                                                                | Color           | Metal             | Gerber File    | Available                                     |
|                                                                                                                                                                                                                                                                                                                                                                                                                                                                                                                                                                                                                                                                                                                                                                                                                                                                                                                                                                                                                                                                                                                                                                                                                                                                                                                                                                                                                                                                                                                                                                                                                                                                                                                                                                                                                                                                                                                                                                                                                                                                                                                                | Diameter        | 70 mm             |                |                                               |
|                                                                                                                                                                                                                                                                                                                                                                                                                                                                                                                                                                                                                                                                                                                                                                                                                                                                                                                                                                                                                                                                                                                                                                                                                                                                                                                                                                                                                                                                                                                                                                                                                                                                                                                                                                                                                                                                                                                                                                                                                                                                                                                                | Height          | 44.7 mm           |                |                                               |
|                                                                                                                                                                                                                                                                                                                                                                                                                                                                                                                                                                                                                                                                                                                                                                                                                                                                                                                                                                                                                                                                                                                                                                                                                                                                                                                                                                                                                                                                                                                                                                                                                                                                                                                                                                                                                                                                                                                                                                                                                                                                                                                                | Style           | Round             | Not compatible | if PCB board fastened with screws. Compatible |
|                                                                                                                                                                                                                                                                                                                                                                                                                                                                                                                                                                                                                                                                                                                                                                                                                                                                                                                                                                                                                                                                                                                                                                                                                                                                                                                                                                                                                                                                                                                                                                                                                                                                                                                                                                                                                                                                                                                                                                                                                                                                                                                                | Optic Material  | PC                |                |                                               |
|                                                                                                                                                                                                                                                                                                                                                                                                                                                                                                                                                                                                                                                                                                                                                                                                                                                                                                                                                                                                                                                                                                                                                                                                                                                                                                                                                                                                                                                                                                                                                                                                                                                                                                                                                                                                                                                                                                                                                                                                                                                                                                                                | Holder Material | -                 |                |                                               |
|                                                                                                                                                                                                                                                                                                                                                                                                                                                                                                                                                                                                                                                                                                                                                                                                                                                                                                                                                                                                                                                                                                                                                                                                                                                                                                                                                                                                                                                                                                                                                                                                                                                                                                                                                                                                                                                                                                                                                                                                                                                                                                                                | Fastening       | Glue              |                |                                               |
|                                                                                                                                                                                                                                                                                                                                                                                                                                                                                                                                                                                                                                                                                                                                                                                                                                                                                                                                                                                                                                                                                                                                                                                                                                                                                                                                                                                                                                                                                                                                                                                                                                                                                                                                                                                                                                                                                                                                                                                                                                                                                                                                | Status          | Ready             |                |                                               |
|                                                                                                                                                                                                                                                                                                                                                                                                                                                                                                                                                                                                                                                                                                                                                                                                                                                                                                                                                                                                                                                                                                                                                                                                                                                                                                                                                                                                                                                                                                                                                                                                                                                                                                                                                                                                                                                                                                                                                                                                                                                                                                                                | Ordering number | C11553_BARBARA-W  |                |                                               |
|                                                                                                                                                                                                                                                                                                                                                                                                                                                                                                                                                                                                                                                                                                                                                                                                                                                                                                                                                                                                                                                                                                                                                                                                                                                                                                                                                                                                                                                                                                                                                                                                                                                                                                                                                                                                                                                                                                                                                                                                                                                                                                                                | Family          | Barbara           | FWHM           | 40 degrees                                    |
|                                                                                                                                                                                                                                                                                                                                                                                                                                                                                                                                                                                                                                                                                                                                                                                                                                                                                                                                                                                                                                                                                                                                                                                                                                                                                                                                                                                                                                                                                                                                                                                                                                                                                                                                                                                                                                                                                                                                                                                                                                                                                                                                | Туре            | Reflector         | Efficiency     | 90 %                                          |
|                                                                                                                                                                                                                                                                                                                                                                                                                                                                                                                                                                                                                                                                                                                                                                                                                                                                                                                                                                                                                                                                                                                                                                                                                                                                                                                                                                                                                                                                                                                                                                                                                                                                                                                                                                                                                                                                                                                                                                                                                                                                                                                                | LED             | CXA2011           | cd/lm          | 1.560                                         |
|                                                                                                                                                                                                                                                                                                                                                                                                                                                                                                                                                                                                                                                                                                                                                                                                                                                                                                                                                                                                                                                                                                                                                                                                                                                                                                                                                                                                                                                                                                                                                                                                                                                                                                                                                                                                                                                                                                                                                                                                                                                                                                                                | Color           | Metal             | Gerber File    | Available                                     |
|                                                                                                                                                                                                                                                                                                                                                                                                                                                                                                                                                                                                                                                                                                                                                                                                                                                                                                                                                                                                                                                                                                                                                                                                                                                                                                                                                                                                                                                                                                                                                                                                                                                                                                                                                                                                                                                                                                                                                                                                                                                                                                                                | Diameter        | 70 mm             |                |                                               |
|                                                                                                                                                                                                                                                                                                                                                                                                                                                                                                                                                                                                                                                                                                                                                                                                                                                                                                                                                                                                                                                                                                                                                                                                                                                                                                                                                                                                                                                                                                                                                                                                                                                                                                                                                                                                                                                                                                                                                                                                                                                                                                                                | Height          | 44.7 mm           |                |                                               |
|                                                                                                                                                                                                                                                                                                                                                                                                                                                                                                                                                                                                                                                                                                                                                                                                                                                                                                                                                                                                                                                                                                                                                                                                                                                                                                                                                                                                                                                                                                                                                                                                                                                                                                                                                                                                                                                                                                                                                                                                                                                                                                                                | Style           | Round             | Not compatible | if PCB board fastened with screws. Compatible |
|                                                                                                                                                                                                                                                                                                                                                                                                                                                                                                                                                                                                                                                                                                                                                                                                                                                                                                                                                                                                                                                                                                                                                                                                                                                                                                                                                                                                                                                                                                                                                                                                                                                                                                                                                                                                                                                                                                                                                                                                                                                                                                                                | Optic Material  | PC                |                |                                               |
| 18-31                                                                                                                                                                                                                                                                                                                                                                                                                                                                                                                                                                                                                                                                                                                                                                                                                                                                                                                                                                                                                                                                                                                                                                                                                                                                                                                                                                                                                                                                                                                                                                                                                                                                                                                                                                                                                                                                                                                                                                                                                                                                                                                          | Holder Material | -                 |                |                                               |
|                                                                                                                                                                                                                                                                                                                                                                                                                                                                                                                                                                                                                                                                                                                                                                                                                                                                                                                                                                                                                                                                                                                                                                                                                                                                                                                                                                                                                                                                                                                                                                                                                                                                                                                                                                                                                                                                                                                                                                                                                                                                                                                                | Fastening       | Glue              |                |                                               |
|                                                                                                                                                                                                                                                                                                                                                                                                                                                                                                                                                                                                                                                                                                                                                                                                                                                                                                                                                                                                                                                                                                                                                                                                                                                                                                                                                                                                                                                                                                                                                                                                                                                                                                                                                                                                                                                                                                                                                                                                                                                                                                                                | Status          | Ready             |                |                                               |
|                                                                                                                                                                                                                                                                                                                                                                                                                                                                                                                                                                                                                                                                                                                                                                                                                                                                                                                                                                                                                                                                                                                                                                                                                                                                                                                                                                                                                                                                                                                                                                                                                                                                                                                                                                                                                                                                                                                                                                                                                                                                                                                                | Ordering number | C12461_BARBARA-WW |                |                                               |
|                                                                                                                                                                                                                                                                                                                                                                                                                                                                                                                                                                                                                                                                                                                                                                                                                                                                                                                                                                                                                                                                                                                                                                                                                                                                                                                                                                                                                                                                                                                                                                                                                                                                                                                                                                                                                                                                                                                                                                                                                                                                                                                                | Family          | Barbara           | FWHM           | 60 degrees                                    |
|                                                                                                                                                                                                                                                                                                                                                                                                                                                                                                                                                                                                                                                                                                                                                                                                                                                                                                                                                                                                                                                                                                                                                                                                                                                                                                                                                                                                                                                                                                                                                                                                                                                                                                                                                                                                                                                                                                                                                                                                                                                                                                                                | Туре            | Reflector         | Efficiency     | 90 %                                          |
|                                                                                                                                                                                                                                                                                                                                                                                                                                                                                                                                                                                                                                                                                                                                                                                                                                                                                                                                                                                                                                                                                                                                                                                                                                                                                                                                                                                                                                                                                                                                                                                                                                                                                                                                                                                                                                                                                                                                                                                                                                                                                                                                | LED             | CXA2011           | cd/lm          | 1.000                                         |
|                                                                                                                                                                                                                                                                                                                                                                                                                                                                                                                                                                                                                                                                                                                                                                                                                                                                                                                                                                                                                                                                                                                                                                                                                                                                                                                                                                                                                                                                                                                                                                                                                                                                                                                                                                                                                                                                                                                                                                                                                                                                                                                                | Color           | Metal             | Gerber File    | Available                                     |
| ALC: Constant of the second se | Diameter        | 70 mm             |                |                                               |
|                                                                                                                                                                                                                                                                                                                                                                                                                                                                                                                                                                                                                                                                                                                                                                                                                                                                                                                                                                                                                                                                                                                                                                                                                                                                                                                                                                                                                                                                                                                                                                                                                                                                                                                                                                                                                                                                                                                                                                                                                                                                                                                                | Height          | 44.7 mm           |                |                                               |
|                                                                                                                                                                                                                                                                                                                                                                                                                                                                                                                                                                                                                                                                                                                                                                                                                                                                                                                                                                                                                                                                                                                                                                                                                                                                                                                                                                                                                                                                                                                                                                                                                                                                                                                                                                                                                                                                                                                                                                                                                                                                                                                                | Style           | Round             | Not compatible | if PCB board fastened with screws. Compatible |
|                                                                                                                                                                                                                                                                                                                                                                                                                                                                                                                                                                                                                                                                                                                                                                                                                                                                                                                                                                                                                                                                                                                                                                                                                                                                                                                                                                                                                                                                                                                                                                                                                                                                                                                                                                                                                                                                                                                                                                                                                                                                                                                                | Optic Material  | PC                |                |                                               |
|                                                                                                                                                                                                                                                                                                                                                                                                                                                                                                                                                                                                                                                                                                                                                                                                                                                                                                                                                                                                                                                                                                                                                                                                                                                                                                                                                                                                                                                                                                                                                                                                                                                                                                                                                                                                                                                                                                                                                                                                                                                                                                                                | Holder Material | -                 |                |                                               |
|                                                                                                                                                                                                                                                                                                                                                                                                                                                                                                                                                                                                                                                                                                                                                                                                                                                                                                                                                                                                                                                                                                                                                                                                                                                                                                                                                                                                                                                                                                                                                                                                                                                                                                                                                                                                                                                                                                                                                                                                                                                                                                                                | Fastening       | -                 |                |                                               |
|                                                                                                                                                                                                                                                                                                                                                                                                                                                                                                                                                                                                                                                                                                                                                                                                                                                                                                                                                                                                                                                                                                                                                                                                                                                                                                                                                                                                                                                                                                                                                                                                                                                                                                                                                                                                                                                                                                                                                                                                                                                                                                                                | Status          | Ready             |                |                                               |
|                                                                                                                                                                                                                                                                                                                                                                                                                                                                                                                                                                                                                                                                                                                                                                                                                                                                                                                                                                                                                                                                                                                                                                                                                                                                                                                                                                                                                                                                                                                                                                                                                                                                                                                                                                                                                                                                                                                                                                                                                                                                                                                                | Ordering number | C13032_BARBARA-WW |                |                                               |
|                                                                                                                                                                                                                                                                                                                                                                                                                                                                                                                                                                                                                                                                                                                                                                                                                                                                                                                                                                                                                                                                                                                                                                                                                                                                                                                                                                                                                                                                                                                                                                                                                                                                                                                                                                                                                                                                                                                                                                                                                                                                                                                                | Family          | Barbara           | FWHM           | 60 degrees                                    |
|                                                                                                                                                                                                                                                                                                                                                                                                                                                                                                                                                                                                                                                                                                                                                                                                                                                                                                                                                                                                                                                                                                                                                                                                                                                                                                                                                                                                                                                                                                                                                                                                                                                                                                                                                                                                                                                                                                                                                                                                                                                                                                                                | Туре            | Reflector         | Efficiency     | 90 %                                          |
|                                                                                                                                                                                                                                                                                                                                                                                                                                                                                                                                                                                                                                                                                                                                                                                                                                                                                                                                                                                                                                                                                                                                                                                                                                                                                                                                                                                                                                                                                                                                                                                                                                                                                                                                                                                                                                                                                                                                                                                                                                                                                                                                | LED             | CXA2011           | cd/lm          | 1.000                                         |
|                                                                                                                                                                                                                                                                                                                                                                                                                                                                                                                                                                                                                                                                                                                                                                                                                                                                                                                                                                                                                                                                                                                                                                                                                                                                                                                                                                                                                                                                                                                                                                                                                                                                                                                                                                                                                                                                                                                                                                                                                                                                                                                                | Color           | Metal             | Gerber File    | Available                                     |
|                                                                                                                                                                                                                                                                                                                                                                                                                                                                                                                                                                                                                                                                                                                                                                                                                                                                                                                                                                                                                                                                                                                                                                                                                                                                                                                                                                                                                                                                                                                                                                                                                                                                                                                                                                                                                                                                                                                                                                                                                                                                                                                                | Diameter        | 70 mm             |                |                                               |
|                                                                                                                                                                                                                                                                                                                                                                                                                                                                                                                                                                                                                                                                                                                                                                                                                                                                                                                                                                                                                                                                                                                                                                                                                                                                                                                                                                                                                                                                                                                                                                                                                                                                                                                                                                                                                                                                                                                                                                                                                                                                                                                                | Height          | 44.7 mm           |                |                                               |
|                                                                                                                                                                                                                                                                                                                                                                                                                                                                                                                                                                                                                                                                                                                                                                                                                                                                                                                                                                                                                                                                                                                                                                                                                                                                                                                                                                                                                                                                                                                                                                                                                                                                                                                                                                                                                                                                                                                                                                                                                                                                                                                                | Style           | Round             |                |                                               |
|                                                                                                                                                                                                                                                                                                                                                                                                                                                                                                                                                                                                                                                                                                                                                                                                                                                                                                                                                                                                                                                                                                                                                                                                                                                                                                                                                                                                                                                                                                                                                                                                                                                                                                                                                                                                                                                                                                                                                                                                                                                                                                                                | Optic Material  | PC                |                |                                               |
|                                                                                                                                                                                                                                                                                                                                                                                                                                                                                                                                                                                                                                                                                                                                                                                                                                                                                                                                                                                                                                                                                                                                                                                                                                                                                                                                                                                                                                                                                                                                                                                                                                                                                                                                                                                                                                                                                                                                                                                                                                                                                                                                | Holder Material | -                 |                |                                               |
|                                                                                                                                                                                                                                                                                                                                                                                                                                                                                                                                                                                                                                                                                                                                                                                                                                                                                                                                                                                                                                                                                                                                                                                                                                                                                                                                                                                                                                                                                                                                                                                                                                                                                                                                                                                                                                                                                                                                                                                                                                                                                                                                | Fastening       | Glue              |                |                                               |
|                                                                                                                                                                                                                                                                                                                                                                                                                                                                                                                                                                                                                                                                                                                                                                                                                                                                                                                                                                                                                                                                                                                                                                                                                                                                                                                                                                                                                                                                                                                                                                                                                                                                                                                                                                                                                                                                                                                                                                                                                                                                                                                                | Status          | Ready             |                |                                               |
|                                                                                                                                                                                                                                                                                                                                                                                                                                                                                                                                                                                                                                                                                                                                                                                                                                                                                                                                                                                                                                                                                                                                                                                                                                                                                                                                                                                                                                                                                                                                                                                                                                                                                                                                                                                                                                                                                                                                                                                                                                                                                                                                |                 |                   |                |                                               |
|                                                                                                                                                                                                                                                                                                                                                                                                                                                                                                                                                                                                                                                                                                                                                                                                                                                                                                                                                                                                                                                                                                                                                                                                                                                                                                                                                                                                                                                                                                                                                                                                                                                                                                                                                                                                                                                                                                                                                                                                                                                                                                                                |                 |                   |                |                                               |