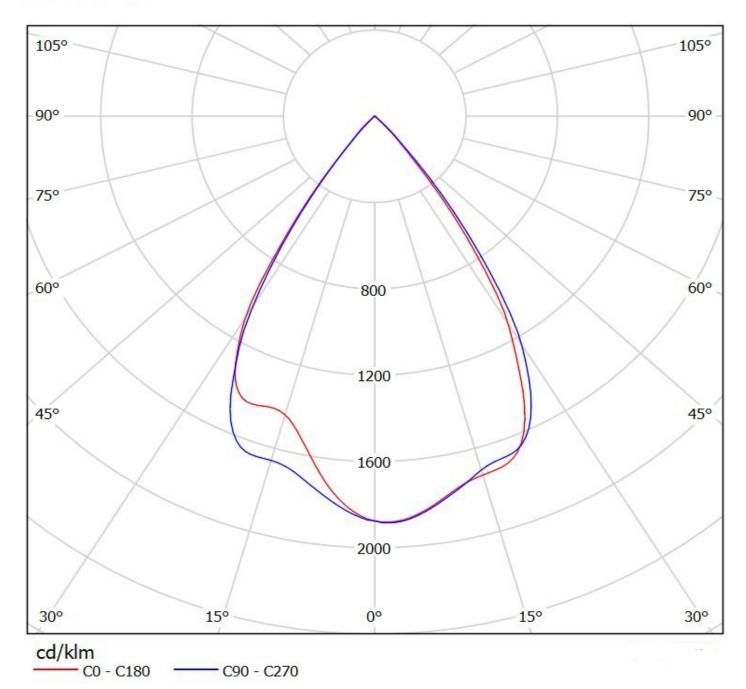

# PRODUCT DATASHEET Barbara series

last update 4/10/2012

|                                                                                                                                                                                                                                                                                                                                                                                                                                                                                                                                                                                                                                                                                                                                                                                                                                                                                                                                                                                                                                                                                                                                                                                                                                                                                                                                                                                                                                                                                                                                                                                                                                                                                                                                                                                                                                                                                                                                                                                                                                                                                                                                | Ordering number | C11552_BARBARA-S  |                |                                               |
|--------------------------------------------------------------------------------------------------------------------------------------------------------------------------------------------------------------------------------------------------------------------------------------------------------------------------------------------------------------------------------------------------------------------------------------------------------------------------------------------------------------------------------------------------------------------------------------------------------------------------------------------------------------------------------------------------------------------------------------------------------------------------------------------------------------------------------------------------------------------------------------------------------------------------------------------------------------------------------------------------------------------------------------------------------------------------------------------------------------------------------------------------------------------------------------------------------------------------------------------------------------------------------------------------------------------------------------------------------------------------------------------------------------------------------------------------------------------------------------------------------------------------------------------------------------------------------------------------------------------------------------------------------------------------------------------------------------------------------------------------------------------------------------------------------------------------------------------------------------------------------------------------------------------------------------------------------------------------------------------------------------------------------------------------------------------------------------------------------------------------------|-----------------|-------------------|----------------|-----------------------------------------------|
|                                                                                                                                                                                                                                                                                                                                                                                                                                                                                                                                                                                                                                                                                                                                                                                                                                                                                                                                                                                                                                                                                                                                                                                                                                                                                                                                                                                                                                                                                                                                                                                                                                                                                                                                                                                                                                                                                                                                                                                                                                                                                                                                | Family          | Barbara           | FWHM           | 17 degrees                                    |
|                                                                                                                                                                                                                                                                                                                                                                                                                                                                                                                                                                                                                                                                                                                                                                                                                                                                                                                                                                                                                                                                                                                                                                                                                                                                                                                                                                                                                                                                                                                                                                                                                                                                                                                                                                                                                                                                                                                                                                                                                                                                                                                                | Туре            | Reflector         | Efficiency     | 90 %                                          |
|                                                                                                                                                                                                                                                                                                                                                                                                                                                                                                                                                                                                                                                                                                                                                                                                                                                                                                                                                                                                                                                                                                                                                                                                                                                                                                                                                                                                                                                                                                                                                                                                                                                                                                                                                                                                                                                                                                                                                                                                                                                                                                                                | LED             | CXA2011           | cd/lm          | 4.540                                         |
|                                                                                                                                                                                                                                                                                                                                                                                                                                                                                                                                                                                                                                                                                                                                                                                                                                                                                                                                                                                                                                                                                                                                                                                                                                                                                                                                                                                                                                                                                                                                                                                                                                                                                                                                                                                                                                                                                                                                                                                                                                                                                                                                | Color           | Metal             | Gerber File    | Available                                     |
|                                                                                                                                                                                                                                                                                                                                                                                                                                                                                                                                                                                                                                                                                                                                                                                                                                                                                                                                                                                                                                                                                                                                                                                                                                                                                                                                                                                                                                                                                                                                                                                                                                                                                                                                                                                                                                                                                                                                                                                                                                                                                                                                | Diameter        | 70 mm             |                |                                               |
|                                                                                                                                                                                                                                                                                                                                                                                                                                                                                                                                                                                                                                                                                                                                                                                                                                                                                                                                                                                                                                                                                                                                                                                                                                                                                                                                                                                                                                                                                                                                                                                                                                                                                                                                                                                                                                                                                                                                                                                                                                                                                                                                | Height          | 44.7 mm           |                |                                               |
|                                                                                                                                                                                                                                                                                                                                                                                                                                                                                                                                                                                                                                                                                                                                                                                                                                                                                                                                                                                                                                                                                                                                                                                                                                                                                                                                                                                                                                                                                                                                                                                                                                                                                                                                                                                                                                                                                                                                                                                                                                                                                                                                | Style           | Round             | Not compatible | if PCB board fastened with screws. Compatible |
|                                                                                                                                                                                                                                                                                                                                                                                                                                                                                                                                                                                                                                                                                                                                                                                                                                                                                                                                                                                                                                                                                                                                                                                                                                                                                                                                                                                                                                                                                                                                                                                                                                                                                                                                                                                                                                                                                                                                                                                                                                                                                                                                | Optic Material  | PC                |                |                                               |
|                                                                                                                                                                                                                                                                                                                                                                                                                                                                                                                                                                                                                                                                                                                                                                                                                                                                                                                                                                                                                                                                                                                                                                                                                                                                                                                                                                                                                                                                                                                                                                                                                                                                                                                                                                                                                                                                                                                                                                                                                                                                                                                                | Holder Material | -                 |                |                                               |
|                                                                                                                                                                                                                                                                                                                                                                                                                                                                                                                                                                                                                                                                                                                                                                                                                                                                                                                                                                                                                                                                                                                                                                                                                                                                                                                                                                                                                                                                                                                                                                                                                                                                                                                                                                                                                                                                                                                                                                                                                                                                                                                                | Fastening       | Glue              |                |                                               |
|                                                                                                                                                                                                                                                                                                                                                                                                                                                                                                                                                                                                                                                                                                                                                                                                                                                                                                                                                                                                                                                                                                                                                                                                                                                                                                                                                                                                                                                                                                                                                                                                                                                                                                                                                                                                                                                                                                                                                                                                                                                                                                                                | Status          | Ready             |                |                                               |
|                                                                                                                                                                                                                                                                                                                                                                                                                                                                                                                                                                                                                                                                                                                                                                                                                                                                                                                                                                                                                                                                                                                                                                                                                                                                                                                                                                                                                                                                                                                                                                                                                                                                                                                                                                                                                                                                                                                                                                                                                                                                                                                                | Ordering number | C11553_BARBARA-W  |                |                                               |
|                                                                                                                                                                                                                                                                                                                                                                                                                                                                                                                                                                                                                                                                                                                                                                                                                                                                                                                                                                                                                                                                                                                                                                                                                                                                                                                                                                                                                                                                                                                                                                                                                                                                                                                                                                                                                                                                                                                                                                                                                                                                                                                                | Family          | Barbara           | FWHM           | 40 degrees                                    |
|                                                                                                                                                                                                                                                                                                                                                                                                                                                                                                                                                                                                                                                                                                                                                                                                                                                                                                                                                                                                                                                                                                                                                                                                                                                                                                                                                                                                                                                                                                                                                                                                                                                                                                                                                                                                                                                                                                                                                                                                                                                                                                                                | Туре            | Reflector         | Efficiency     | 90 %                                          |
|                                                                                                                                                                                                                                                                                                                                                                                                                                                                                                                                                                                                                                                                                                                                                                                                                                                                                                                                                                                                                                                                                                                                                                                                                                                                                                                                                                                                                                                                                                                                                                                                                                                                                                                                                                                                                                                                                                                                                                                                                                                                                                                                | LED             | CXA2011           | cd/lm          | 1.560                                         |
|                                                                                                                                                                                                                                                                                                                                                                                                                                                                                                                                                                                                                                                                                                                                                                                                                                                                                                                                                                                                                                                                                                                                                                                                                                                                                                                                                                                                                                                                                                                                                                                                                                                                                                                                                                                                                                                                                                                                                                                                                                                                                                                                | Color           | Metal             | Gerber File    | Available                                     |
|                                                                                                                                                                                                                                                                                                                                                                                                                                                                                                                                                                                                                                                                                                                                                                                                                                                                                                                                                                                                                                                                                                                                                                                                                                                                                                                                                                                                                                                                                                                                                                                                                                                                                                                                                                                                                                                                                                                                                                                                                                                                                                                                | Diameter        | 70 mm             |                |                                               |
|                                                                                                                                                                                                                                                                                                                                                                                                                                                                                                                                                                                                                                                                                                                                                                                                                                                                                                                                                                                                                                                                                                                                                                                                                                                                                                                                                                                                                                                                                                                                                                                                                                                                                                                                                                                                                                                                                                                                                                                                                                                                                                                                | Height          | 44.7 mm           |                |                                               |
|                                                                                                                                                                                                                                                                                                                                                                                                                                                                                                                                                                                                                                                                                                                                                                                                                                                                                                                                                                                                                                                                                                                                                                                                                                                                                                                                                                                                                                                                                                                                                                                                                                                                                                                                                                                                                                                                                                                                                                                                                                                                                                                                | Style           | Round             | Not compatible | if PCB board fastened with screws. Compatible |
|                                                                                                                                                                                                                                                                                                                                                                                                                                                                                                                                                                                                                                                                                                                                                                                                                                                                                                                                                                                                                                                                                                                                                                                                                                                                                                                                                                                                                                                                                                                                                                                                                                                                                                                                                                                                                                                                                                                                                                                                                                                                                                                                | Optic Material  | PC                |                |                                               |
| 18-31                                                                                                                                                                                                                                                                                                                                                                                                                                                                                                                                                                                                                                                                                                                                                                                                                                                                                                                                                                                                                                                                                                                                                                                                                                                                                                                                                                                                                                                                                                                                                                                                                                                                                                                                                                                                                                                                                                                                                                                                                                                                                                                          | Holder Material | -                 |                |                                               |
|                                                                                                                                                                                                                                                                                                                                                                                                                                                                                                                                                                                                                                                                                                                                                                                                                                                                                                                                                                                                                                                                                                                                                                                                                                                                                                                                                                                                                                                                                                                                                                                                                                                                                                                                                                                                                                                                                                                                                                                                                                                                                                                                | Fastening       | Glue              |                |                                               |
|                                                                                                                                                                                                                                                                                                                                                                                                                                                                                                                                                                                                                                                                                                                                                                                                                                                                                                                                                                                                                                                                                                                                                                                                                                                                                                                                                                                                                                                                                                                                                                                                                                                                                                                                                                                                                                                                                                                                                                                                                                                                                                                                | Status          | Ready             |                |                                               |
|                                                                                                                                                                                                                                                                                                                                                                                                                                                                                                                                                                                                                                                                                                                                                                                                                                                                                                                                                                                                                                                                                                                                                                                                                                                                                                                                                                                                                                                                                                                                                                                                                                                                                                                                                                                                                                                                                                                                                                                                                                                                                                                                | Ordering number | C12461_BARBARA-WW |                |                                               |
|                                                                                                                                                                                                                                                                                                                                                                                                                                                                                                                                                                                                                                                                                                                                                                                                                                                                                                                                                                                                                                                                                                                                                                                                                                                                                                                                                                                                                                                                                                                                                                                                                                                                                                                                                                                                                                                                                                                                                                                                                                                                                                                                | Family          | Barbara           | FWHM           | 60 degrees                                    |
|                                                                                                                                                                                                                                                                                                                                                                                                                                                                                                                                                                                                                                                                                                                                                                                                                                                                                                                                                                                                                                                                                                                                                                                                                                                                                                                                                                                                                                                                                                                                                                                                                                                                                                                                                                                                                                                                                                                                                                                                                                                                                                                                | Туре            | Reflector         | Efficiency     | 90 %                                          |
|                                                                                                                                                                                                                                                                                                                                                                                                                                                                                                                                                                                                                                                                                                                                                                                                                                                                                                                                                                                                                                                                                                                                                                                                                                                                                                                                                                                                                                                                                                                                                                                                                                                                                                                                                                                                                                                                                                                                                                                                                                                                                                                                | LED             | CXA2011           | cd/lm          | 1.000                                         |
|                                                                                                                                                                                                                                                                                                                                                                                                                                                                                                                                                                                                                                                                                                                                                                                                                                                                                                                                                                                                                                                                                                                                                                                                                                                                                                                                                                                                                                                                                                                                                                                                                                                                                                                                                                                                                                                                                                                                                                                                                                                                                                                                | Color           | Metal             | Gerber File    | Available                                     |
| ALC: Constant of the second se | Diameter        | 70 mm             |                |                                               |
|                                                                                                                                                                                                                                                                                                                                                                                                                                                                                                                                                                                                                                                                                                                                                                                                                                                                                                                                                                                                                                                                                                                                                                                                                                                                                                                                                                                                                                                                                                                                                                                                                                                                                                                                                                                                                                                                                                                                                                                                                                                                                                                                | Height          | 44.7 mm           |                |                                               |
|                                                                                                                                                                                                                                                                                                                                                                                                                                                                                                                                                                                                                                                                                                                                                                                                                                                                                                                                                                                                                                                                                                                                                                                                                                                                                                                                                                                                                                                                                                                                                                                                                                                                                                                                                                                                                                                                                                                                                                                                                                                                                                                                | Style           | Round             | Not compatible | if PCB board fastened with screws. Compatible |
|                                                                                                                                                                                                                                                                                                                                                                                                                                                                                                                                                                                                                                                                                                                                                                                                                                                                                                                                                                                                                                                                                                                                                                                                                                                                                                                                                                                                                                                                                                                                                                                                                                                                                                                                                                                                                                                                                                                                                                                                                                                                                                                                | Optic Material  | PC                |                |                                               |
|                                                                                                                                                                                                                                                                                                                                                                                                                                                                                                                                                                                                                                                                                                                                                                                                                                                                                                                                                                                                                                                                                                                                                                                                                                                                                                                                                                                                                                                                                                                                                                                                                                                                                                                                                                                                                                                                                                                                                                                                                                                                                                                                | Holder Material | -                 |                |                                               |
|                                                                                                                                                                                                                                                                                                                                                                                                                                                                                                                                                                                                                                                                                                                                                                                                                                                                                                                                                                                                                                                                                                                                                                                                                                                                                                                                                                                                                                                                                                                                                                                                                                                                                                                                                                                                                                                                                                                                                                                                                                                                                                                                | Fastening       | -                 |                |                                               |
|                                                                                                                                                                                                                                                                                                                                                                                                                                                                                                                                                                                                                                                                                                                                                                                                                                                                                                                                                                                                                                                                                                                                                                                                                                                                                                                                                                                                                                                                                                                                                                                                                                                                                                                                                                                                                                                                                                                                                                                                                                                                                                                                | Status          | Ready             |                |                                               |
|                                                                                                                                                                                                                                                                                                                                                                                                                                                                                                                                                                                                                                                                                                                                                                                                                                                                                                                                                                                                                                                                                                                                                                                                                                                                                                                                                                                                                                                                                                                                                                                                                                                                                                                                                                                                                                                                                                                                                                                                                                                                                                                                | Ordering number | C13032_BARBARA-WW |                |                                               |
|                                                                                                                                                                                                                                                                                                                                                                                                                                                                                                                                                                                                                                                                                                                                                                                                                                                                                                                                                                                                                                                                                                                                                                                                                                                                                                                                                                                                                                                                                                                                                                                                                                                                                                                                                                                                                                                                                                                                                                                                                                                                                                                                | Family          | Barbara           | FWHM           | 60 degrees                                    |
|                                                                                                                                                                                                                                                                                                                                                                                                                                                                                                                                                                                                                                                                                                                                                                                                                                                                                                                                                                                                                                                                                                                                                                                                                                                                                                                                                                                                                                                                                                                                                                                                                                                                                                                                                                                                                                                                                                                                                                                                                                                                                                                                | Туре            | Reflector         | Efficiency     | 90 %                                          |
|                                                                                                                                                                                                                                                                                                                                                                                                                                                                                                                                                                                                                                                                                                                                                                                                                                                                                                                                                                                                                                                                                                                                                                                                                                                                                                                                                                                                                                                                                                                                                                                                                                                                                                                                                                                                                                                                                                                                                                                                                                                                                                                                | LED             | CXA2011           | cd/lm          | 1.000                                         |
|                                                                                                                                                                                                                                                                                                                                                                                                                                                                                                                                                                                                                                                                                                                                                                                                                                                                                                                                                                                                                                                                                                                                                                                                                                                                                                                                                                                                                                                                                                                                                                                                                                                                                                                                                                                                                                                                                                                                                                                                                                                                                                                                | Color           | Metal             | Gerber File    | Available                                     |
|                                                                                                                                                                                                                                                                                                                                                                                                                                                                                                                                                                                                                                                                                                                                                                                                                                                                                                                                                                                                                                                                                                                                                                                                                                                                                                                                                                                                                                                                                                                                                                                                                                                                                                                                                                                                                                                                                                                                                                                                                                                                                                                                | Diameter        | 70 mm             |                |                                               |
|                                                                                                                                                                                                                                                                                                                                                                                                                                                                                                                                                                                                                                                                                                                                                                                                                                                                                                                                                                                                                                                                                                                                                                                                                                                                                                                                                                                                                                                                                                                                                                                                                                                                                                                                                                                                                                                                                                                                                                                                                                                                                                                                | Height          | 44.7 mm           |                |                                               |
|                                                                                                                                                                                                                                                                                                                                                                                                                                                                                                                                                                                                                                                                                                                                                                                                                                                                                                                                                                                                                                                                                                                                                                                                                                                                                                                                                                                                                                                                                                                                                                                                                                                                                                                                                                                                                                                                                                                                                                                                                                                                                                                                | Style           | Round             |                |                                               |
|                                                                                                                                                                                                                                                                                                                                                                                                                                                                                                                                                                                                                                                                                                                                                                                                                                                                                                                                                                                                                                                                                                                                                                                                                                                                                                                                                                                                                                                                                                                                                                                                                                                                                                                                                                                                                                                                                                                                                                                                                                                                                                                                | Optic Material  | PC                |                |                                               |
|                                                                                                                                                                                                                                                                                                                                                                                                                                                                                                                                                                                                                                                                                                                                                                                                                                                                                                                                                                                                                                                                                                                                                                                                                                                                                                                                                                                                                                                                                                                                                                                                                                                                                                                                                                                                                                                                                                                                                                                                                                                                                                                                | Holder Material | -                 |                |                                               |
|                                                                                                                                                                                                                                                                                                                                                                                                                                                                                                                                                                                                                                                                                                                                                                                                                                                                                                                                                                                                                                                                                                                                                                                                                                                                                                                                                                                                                                                                                                                                                                                                                                                                                                                                                                                                                                                                                                                                                                                                                                                                                                                                | Fastening       | Glue              |                |                                               |
|                                                                                                                                                                                                                                                                                                                                                                                                                                                                                                                                                                                                                                                                                                                                                                                                                                                                                                                                                                                                                                                                                                                                                                                                                                                                                                                                                                                                                                                                                                                                                                                                                                                                                                                                                                                                                                                                                                                                                                                                                                                                                                                                | Status          | Ready             |                |                                               |
|                                                                                                                                                                                                                                                                                                                                                                                                                                                                                                                                                                                                                                                                                                                                                                                                                                                                                                                                                                                                                                                                                                                                                                                                                                                                                                                                                                                                                                                                                                                                                                                                                                                                                                                                                                                                                                                                                                                                                                                                                                                                                                                                |                 |                   |                |                                               |
|                                                                                                                                                                                                                                                                                                                                                                                                                                                                                                                                                                                                                                                                                                                                                                                                                                                                                                                                                                                                                                                                                                                                                                                                                                                                                                                                                                                                                                                                                                                                                                                                                                                                                                                                                                                                                                                                                                                                                                                                                                                                                                                                |                 |                   |                |                                               |