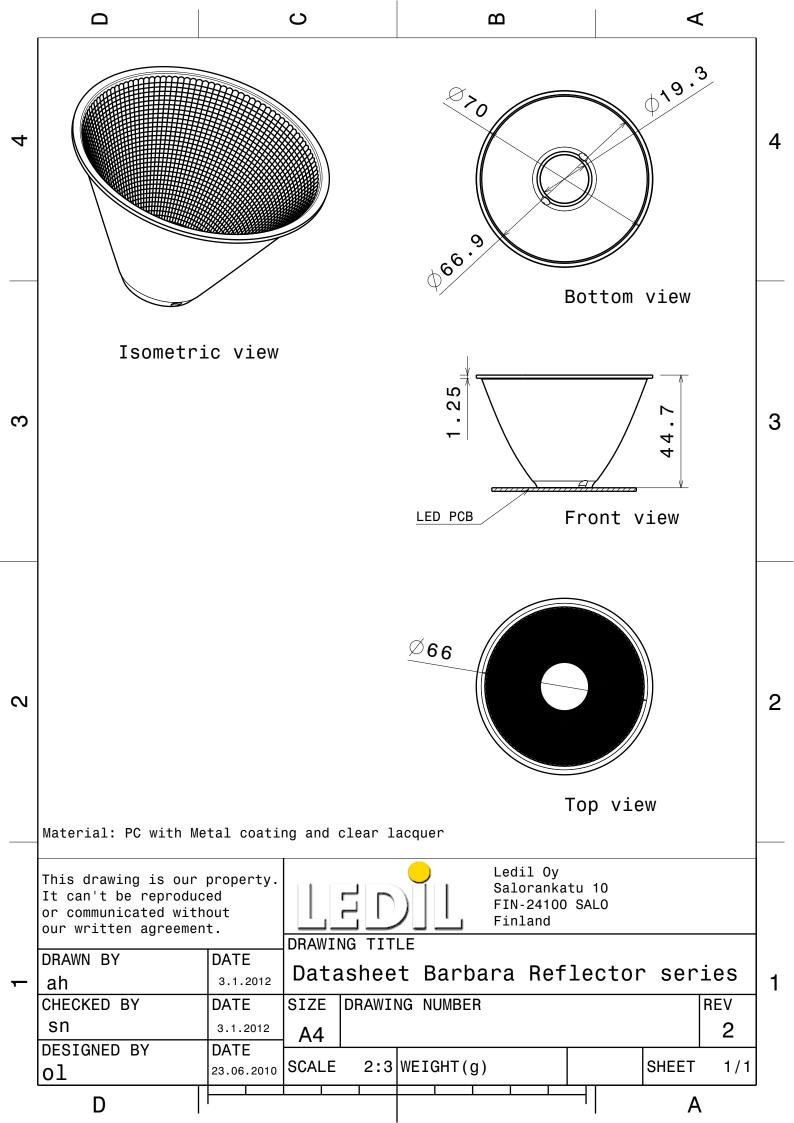

# PRODUCT DATASHEET Barbara series

last update 4/10/2012

|                                                                                                                                                                                                                                                                                                                                                                                                                                                                                                                                                                                                                                                                                                                                                                                                                                                                                                                                                                                                                                                                                                                                                                                                                                                                                                                                                                                                                                                                                                                                                                                                                                                                                                                                                                                                                                                                                                                                                                                                                                                                                                                                | Ordering number | C11552_BARBARA-S  |                |                                               |
|--------------------------------------------------------------------------------------------------------------------------------------------------------------------------------------------------------------------------------------------------------------------------------------------------------------------------------------------------------------------------------------------------------------------------------------------------------------------------------------------------------------------------------------------------------------------------------------------------------------------------------------------------------------------------------------------------------------------------------------------------------------------------------------------------------------------------------------------------------------------------------------------------------------------------------------------------------------------------------------------------------------------------------------------------------------------------------------------------------------------------------------------------------------------------------------------------------------------------------------------------------------------------------------------------------------------------------------------------------------------------------------------------------------------------------------------------------------------------------------------------------------------------------------------------------------------------------------------------------------------------------------------------------------------------------------------------------------------------------------------------------------------------------------------------------------------------------------------------------------------------------------------------------------------------------------------------------------------------------------------------------------------------------------------------------------------------------------------------------------------------------|-----------------|-------------------|----------------|-----------------------------------------------|
|                                                                                                                                                                                                                                                                                                                                                                                                                                                                                                                                                                                                                                                                                                                                                                                                                                                                                                                                                                                                                                                                                                                                                                                                                                                                                                                                                                                                                                                                                                                                                                                                                                                                                                                                                                                                                                                                                                                                                                                                                                                                                                                                | Family          | Barbara           | FWHM           | 17 degrees                                    |
|                                                                                                                                                                                                                                                                                                                                                                                                                                                                                                                                                                                                                                                                                                                                                                                                                                                                                                                                                                                                                                                                                                                                                                                                                                                                                                                                                                                                                                                                                                                                                                                                                                                                                                                                                                                                                                                                                                                                                                                                                                                                                                                                | Туре            | Reflector         | Efficiency     | 90 %                                          |
|                                                                                                                                                                                                                                                                                                                                                                                                                                                                                                                                                                                                                                                                                                                                                                                                                                                                                                                                                                                                                                                                                                                                                                                                                                                                                                                                                                                                                                                                                                                                                                                                                                                                                                                                                                                                                                                                                                                                                                                                                                                                                                                                | LED             | CXA2011           | cd/lm          | 4.540                                         |
|                                                                                                                                                                                                                                                                                                                                                                                                                                                                                                                                                                                                                                                                                                                                                                                                                                                                                                                                                                                                                                                                                                                                                                                                                                                                                                                                                                                                                                                                                                                                                                                                                                                                                                                                                                                                                                                                                                                                                                                                                                                                                                                                | Color           | Metal             | Gerber File    | Available                                     |
|                                                                                                                                                                                                                                                                                                                                                                                                                                                                                                                                                                                                                                                                                                                                                                                                                                                                                                                                                                                                                                                                                                                                                                                                                                                                                                                                                                                                                                                                                                                                                                                                                                                                                                                                                                                                                                                                                                                                                                                                                                                                                                                                | Diameter        | 70 mm             |                |                                               |
|                                                                                                                                                                                                                                                                                                                                                                                                                                                                                                                                                                                                                                                                                                                                                                                                                                                                                                                                                                                                                                                                                                                                                                                                                                                                                                                                                                                                                                                                                                                                                                                                                                                                                                                                                                                                                                                                                                                                                                                                                                                                                                                                | Height          | 44.7 mm           |                |                                               |
|                                                                                                                                                                                                                                                                                                                                                                                                                                                                                                                                                                                                                                                                                                                                                                                                                                                                                                                                                                                                                                                                                                                                                                                                                                                                                                                                                                                                                                                                                                                                                                                                                                                                                                                                                                                                                                                                                                                                                                                                                                                                                                                                | Style           | Round             | Not compatible | if PCB board fastened with screws. Compatible |
|                                                                                                                                                                                                                                                                                                                                                                                                                                                                                                                                                                                                                                                                                                                                                                                                                                                                                                                                                                                                                                                                                                                                                                                                                                                                                                                                                                                                                                                                                                                                                                                                                                                                                                                                                                                                                                                                                                                                                                                                                                                                                                                                | Optic Material  | PC                |                |                                               |
|                                                                                                                                                                                                                                                                                                                                                                                                                                                                                                                                                                                                                                                                                                                                                                                                                                                                                                                                                                                                                                                                                                                                                                                                                                                                                                                                                                                                                                                                                                                                                                                                                                                                                                                                                                                                                                                                                                                                                                                                                                                                                                                                | Holder Material | -                 |                |                                               |
|                                                                                                                                                                                                                                                                                                                                                                                                                                                                                                                                                                                                                                                                                                                                                                                                                                                                                                                                                                                                                                                                                                                                                                                                                                                                                                                                                                                                                                                                                                                                                                                                                                                                                                                                                                                                                                                                                                                                                                                                                                                                                                                                | Fastening       | Glue              |                |                                               |
|                                                                                                                                                                                                                                                                                                                                                                                                                                                                                                                                                                                                                                                                                                                                                                                                                                                                                                                                                                                                                                                                                                                                                                                                                                                                                                                                                                                                                                                                                                                                                                                                                                                                                                                                                                                                                                                                                                                                                                                                                                                                                                                                | Status          | Ready             |                |                                               |
|                                                                                                                                                                                                                                                                                                                                                                                                                                                                                                                                                                                                                                                                                                                                                                                                                                                                                                                                                                                                                                                                                                                                                                                                                                                                                                                                                                                                                                                                                                                                                                                                                                                                                                                                                                                                                                                                                                                                                                                                                                                                                                                                | Ordering number | C11553_BARBARA-W  |                |                                               |
|                                                                                                                                                                                                                                                                                                                                                                                                                                                                                                                                                                                                                                                                                                                                                                                                                                                                                                                                                                                                                                                                                                                                                                                                                                                                                                                                                                                                                                                                                                                                                                                                                                                                                                                                                                                                                                                                                                                                                                                                                                                                                                                                | Family          | Barbara           | FWHM           | 40 degrees                                    |
|                                                                                                                                                                                                                                                                                                                                                                                                                                                                                                                                                                                                                                                                                                                                                                                                                                                                                                                                                                                                                                                                                                                                                                                                                                                                                                                                                                                                                                                                                                                                                                                                                                                                                                                                                                                                                                                                                                                                                                                                                                                                                                                                | Туре            | Reflector         | Efficiency     | 90 %                                          |
|                                                                                                                                                                                                                                                                                                                                                                                                                                                                                                                                                                                                                                                                                                                                                                                                                                                                                                                                                                                                                                                                                                                                                                                                                                                                                                                                                                                                                                                                                                                                                                                                                                                                                                                                                                                                                                                                                                                                                                                                                                                                                                                                | LED             | CXA2011           | cd/lm          | 1.560                                         |
|                                                                                                                                                                                                                                                                                                                                                                                                                                                                                                                                                                                                                                                                                                                                                                                                                                                                                                                                                                                                                                                                                                                                                                                                                                                                                                                                                                                                                                                                                                                                                                                                                                                                                                                                                                                                                                                                                                                                                                                                                                                                                                                                | Color           | Metal             | Gerber File    | Available                                     |
|                                                                                                                                                                                                                                                                                                                                                                                                                                                                                                                                                                                                                                                                                                                                                                                                                                                                                                                                                                                                                                                                                                                                                                                                                                                                                                                                                                                                                                                                                                                                                                                                                                                                                                                                                                                                                                                                                                                                                                                                                                                                                                                                | Diameter        | 70 mm             |                |                                               |
|                                                                                                                                                                                                                                                                                                                                                                                                                                                                                                                                                                                                                                                                                                                                                                                                                                                                                                                                                                                                                                                                                                                                                                                                                                                                                                                                                                                                                                                                                                                                                                                                                                                                                                                                                                                                                                                                                                                                                                                                                                                                                                                                | Height          | 44.7 mm           |                |                                               |
|                                                                                                                                                                                                                                                                                                                                                                                                                                                                                                                                                                                                                                                                                                                                                                                                                                                                                                                                                                                                                                                                                                                                                                                                                                                                                                                                                                                                                                                                                                                                                                                                                                                                                                                                                                                                                                                                                                                                                                                                                                                                                                                                | Style           | Round             | Not compatible | if PCB board fastened with screws. Compatible |
|                                                                                                                                                                                                                                                                                                                                                                                                                                                                                                                                                                                                                                                                                                                                                                                                                                                                                                                                                                                                                                                                                                                                                                                                                                                                                                                                                                                                                                                                                                                                                                                                                                                                                                                                                                                                                                                                                                                                                                                                                                                                                                                                | Optic Material  | PC                |                |                                               |
| 18-31                                                                                                                                                                                                                                                                                                                                                                                                                                                                                                                                                                                                                                                                                                                                                                                                                                                                                                                                                                                                                                                                                                                                                                                                                                                                                                                                                                                                                                                                                                                                                                                                                                                                                                                                                                                                                                                                                                                                                                                                                                                                                                                          | Holder Material | -                 |                |                                               |
|                                                                                                                                                                                                                                                                                                                                                                                                                                                                                                                                                                                                                                                                                                                                                                                                                                                                                                                                                                                                                                                                                                                                                                                                                                                                                                                                                                                                                                                                                                                                                                                                                                                                                                                                                                                                                                                                                                                                                                                                                                                                                                                                | Fastening       | Glue              |                |                                               |
|                                                                                                                                                                                                                                                                                                                                                                                                                                                                                                                                                                                                                                                                                                                                                                                                                                                                                                                                                                                                                                                                                                                                                                                                                                                                                                                                                                                                                                                                                                                                                                                                                                                                                                                                                                                                                                                                                                                                                                                                                                                                                                                                | Status          | Ready             |                |                                               |
|                                                                                                                                                                                                                                                                                                                                                                                                                                                                                                                                                                                                                                                                                                                                                                                                                                                                                                                                                                                                                                                                                                                                                                                                                                                                                                                                                                                                                                                                                                                                                                                                                                                                                                                                                                                                                                                                                                                                                                                                                                                                                                                                | Ordering number | C12461_BARBARA-WW |                |                                               |
|                                                                                                                                                                                                                                                                                                                                                                                                                                                                                                                                                                                                                                                                                                                                                                                                                                                                                                                                                                                                                                                                                                                                                                                                                                                                                                                                                                                                                                                                                                                                                                                                                                                                                                                                                                                                                                                                                                                                                                                                                                                                                                                                | Family          | Barbara           | FWHM           | 60 degrees                                    |
|                                                                                                                                                                                                                                                                                                                                                                                                                                                                                                                                                                                                                                                                                                                                                                                                                                                                                                                                                                                                                                                                                                                                                                                                                                                                                                                                                                                                                                                                                                                                                                                                                                                                                                                                                                                                                                                                                                                                                                                                                                                                                                                                | Туре            | Reflector         | Efficiency     | 90 %                                          |
|                                                                                                                                                                                                                                                                                                                                                                                                                                                                                                                                                                                                                                                                                                                                                                                                                                                                                                                                                                                                                                                                                                                                                                                                                                                                                                                                                                                                                                                                                                                                                                                                                                                                                                                                                                                                                                                                                                                                                                                                                                                                                                                                | LED             | CXA2011           | cd/lm          | 1.000                                         |
|                                                                                                                                                                                                                                                                                                                                                                                                                                                                                                                                                                                                                                                                                                                                                                                                                                                                                                                                                                                                                                                                                                                                                                                                                                                                                                                                                                                                                                                                                                                                                                                                                                                                                                                                                                                                                                                                                                                                                                                                                                                                                                                                | Color           | Metal             | Gerber File    | Available                                     |
| ALC: Constant of the second se | Diameter        | 70 mm             |                |                                               |
|                                                                                                                                                                                                                                                                                                                                                                                                                                                                                                                                                                                                                                                                                                                                                                                                                                                                                                                                                                                                                                                                                                                                                                                                                                                                                                                                                                                                                                                                                                                                                                                                                                                                                                                                                                                                                                                                                                                                                                                                                                                                                                                                | Height          | 44.7 mm           |                |                                               |
|                                                                                                                                                                                                                                                                                                                                                                                                                                                                                                                                                                                                                                                                                                                                                                                                                                                                                                                                                                                                                                                                                                                                                                                                                                                                                                                                                                                                                                                                                                                                                                                                                                                                                                                                                                                                                                                                                                                                                                                                                                                                                                                                | Style           | Round             | Not compatible | if PCB board fastened with screws. Compatible |
|                                                                                                                                                                                                                                                                                                                                                                                                                                                                                                                                                                                                                                                                                                                                                                                                                                                                                                                                                                                                                                                                                                                                                                                                                                                                                                                                                                                                                                                                                                                                                                                                                                                                                                                                                                                                                                                                                                                                                                                                                                                                                                                                | Optic Material  | PC                |                |                                               |
|                                                                                                                                                                                                                                                                                                                                                                                                                                                                                                                                                                                                                                                                                                                                                                                                                                                                                                                                                                                                                                                                                                                                                                                                                                                                                                                                                                                                                                                                                                                                                                                                                                                                                                                                                                                                                                                                                                                                                                                                                                                                                                                                | Holder Material | -                 |                |                                               |
|                                                                                                                                                                                                                                                                                                                                                                                                                                                                                                                                                                                                                                                                                                                                                                                                                                                                                                                                                                                                                                                                                                                                                                                                                                                                                                                                                                                                                                                                                                                                                                                                                                                                                                                                                                                                                                                                                                                                                                                                                                                                                                                                | Fastening       | -                 |                |                                               |
|                                                                                                                                                                                                                                                                                                                                                                                                                                                                                                                                                                                                                                                                                                                                                                                                                                                                                                                                                                                                                                                                                                                                                                                                                                                                                                                                                                                                                                                                                                                                                                                                                                                                                                                                                                                                                                                                                                                                                                                                                                                                                                                                | Status          | Ready             |                |                                               |
|                                                                                                                                                                                                                                                                                                                                                                                                                                                                                                                                                                                                                                                                                                                                                                                                                                                                                                                                                                                                                                                                                                                                                                                                                                                                                                                                                                                                                                                                                                                                                                                                                                                                                                                                                                                                                                                                                                                                                                                                                                                                                                                                | Ordering number | C13032_BARBARA-WW |                |                                               |
|                                                                                                                                                                                                                                                                                                                                                                                                                                                                                                                                                                                                                                                                                                                                                                                                                                                                                                                                                                                                                                                                                                                                                                                                                                                                                                                                                                                                                                                                                                                                                                                                                                                                                                                                                                                                                                                                                                                                                                                                                                                                                                                                | Family          | Barbara           | FWHM           | 60 degrees                                    |
|                                                                                                                                                                                                                                                                                                                                                                                                                                                                                                                                                                                                                                                                                                                                                                                                                                                                                                                                                                                                                                                                                                                                                                                                                                                                                                                                                                                                                                                                                                                                                                                                                                                                                                                                                                                                                                                                                                                                                                                                                                                                                                                                | Туре            | Reflector         | Efficiency     | 90 %                                          |
|                                                                                                                                                                                                                                                                                                                                                                                                                                                                                                                                                                                                                                                                                                                                                                                                                                                                                                                                                                                                                                                                                                                                                                                                                                                                                                                                                                                                                                                                                                                                                                                                                                                                                                                                                                                                                                                                                                                                                                                                                                                                                                                                | LED             | CXA2011           | cd/lm          | 1.000                                         |
|                                                                                                                                                                                                                                                                                                                                                                                                                                                                                                                                                                                                                                                                                                                                                                                                                                                                                                                                                                                                                                                                                                                                                                                                                                                                                                                                                                                                                                                                                                                                                                                                                                                                                                                                                                                                                                                                                                                                                                                                                                                                                                                                | Color           | Metal             | Gerber File    | Available                                     |
|                                                                                                                                                                                                                                                                                                                                                                                                                                                                                                                                                                                                                                                                                                                                                                                                                                                                                                                                                                                                                                                                                                                                                                                                                                                                                                                                                                                                                                                                                                                                                                                                                                                                                                                                                                                                                                                                                                                                                                                                                                                                                                                                | Diameter        | 70 mm             |                |                                               |
|                                                                                                                                                                                                                                                                                                                                                                                                                                                                                                                                                                                                                                                                                                                                                                                                                                                                                                                                                                                                                                                                                                                                                                                                                                                                                                                                                                                                                                                                                                                                                                                                                                                                                                                                                                                                                                                                                                                                                                                                                                                                                                                                | Height          | 44.7 mm           |                |                                               |
|                                                                                                                                                                                                                                                                                                                                                                                                                                                                                                                                                                                                                                                                                                                                                                                                                                                                                                                                                                                                                                                                                                                                                                                                                                                                                                                                                                                                                                                                                                                                                                                                                                                                                                                                                                                                                                                                                                                                                                                                                                                                                                                                | Style           | Round             |                |                                               |
|                                                                                                                                                                                                                                                                                                                                                                                                                                                                                                                                                                                                                                                                                                                                                                                                                                                                                                                                                                                                                                                                                                                                                                                                                                                                                                                                                                                                                                                                                                                                                                                                                                                                                                                                                                                                                                                                                                                                                                                                                                                                                                                                | Optic Material  | PC                |                |                                               |
|                                                                                                                                                                                                                                                                                                                                                                                                                                                                                                                                                                                                                                                                                                                                                                                                                                                                                                                                                                                                                                                                                                                                                                                                                                                                                                                                                                                                                                                                                                                                                                                                                                                                                                                                                                                                                                                                                                                                                                                                                                                                                                                                | Holder Material | -                 |                |                                               |
|                                                                                                                                                                                                                                                                                                                                                                                                                                                                                                                                                                                                                                                                                                                                                                                                                                                                                                                                                                                                                                                                                                                                                                                                                                                                                                                                                                                                                                                                                                                                                                                                                                                                                                                                                                                                                                                                                                                                                                                                                                                                                                                                | Fastening       | Glue              |                |                                               |
|                                                                                                                                                                                                                                                                                                                                                                                                                                                                                                                                                                                                                                                                                                                                                                                                                                                                                                                                                                                                                                                                                                                                                                                                                                                                                                                                                                                                                                                                                                                                                                                                                                                                                                                                                                                                                                                                                                                                                                                                                                                                                                                                | Status          | Ready             |                |                                               |
|                                                                                                                                                                                                                                                                                                                                                                                                                                                                                                                                                                                                                                                                                                                                                                                                                                                                                                                                                                                                                                                                                                                                                                                                                                                                                                                                                                                                                                                                                                                                                                                                                                                                                                                                                                                                                                                                                                                                                                                                                                                                                                                                |                 |                   |                |                                               |
|                                                                                                                                                                                                                                                                                                                                                                                                                                                                                                                                                                                                                                                                                                                                                                                                                                                                                                                                                                                                                                                                                                                                                                                                                                                                                                                                                                                                                                                                                                                                                                                                                                                                                                                                                                                                                                                                                                                                                                                                                                                                                                                                |                 |                   |                |                                               |