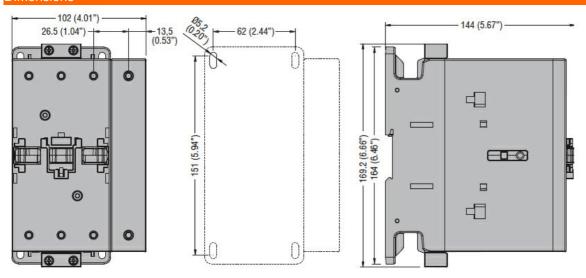

**ENERGY AND AUTOMATION** 

# FOUR-POLE CONTACTOR, IEC OPERATING CURRENT ITH (AC1) = 140A, AC COIL 50/60HZ, 24VAC



## AC coil operating

AC operating voltage

of 50/60Hz coil powered at 50Hz pick-up %Us 110 max drop-out min %Us 20 %Us 55 max of 50/60Hz coil powered at 60Hz pick-up %Us 85 min %Us 110 max drop-out %Us 40 min %Us 55 max

#### Dimensions



## Wiring diagrams

**ENERGY AND AUTOMATION** 

FOUR-POLE CONTACTOR, IEC OPERATING CURRENT ITH (AC1) = 140A, AC COIL 50/60HZ,



### Certifications and compliance

Compliance

CSA C22.2 n° 60947-1

CSA C22.2 n° 60947-4-1

IEC/EN 60947-1

IEC/EN 60947-4-1

UL 60947-1

UL 60947-4-1

Certifications

CCC

cULus

EAC

ETIM 6 classification

EC000066 - Power contactor, AC switching