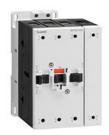

# FOUR-POLE CONTACTOR, IEC OPERATING CURRENT ITH (AC1) = 140A, AC COIL 50/60HZ, 24VAC