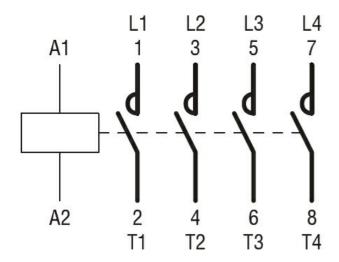

## Wiring diagrams

**ENERGY AND AUTOMATION** 

FOUR-POLE CONTACTOR, IEC OPERATING CURRENT ITH (AC1) = 140A, AC COIL 50/60HZ,