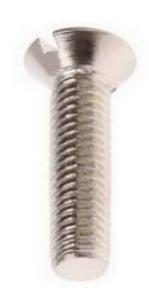

#### **Product Details**

RS Pro machine screw measuring M5 x 20 mm, is made of brass with nickel plated finish to resist tarnishing. This slotted drive screw features flat head and metric thread.

#### **Features and Benefits**

- Nickel plated brass finish to resist tarnishing
- Nickel plated brass has a metallic shine, does not look brass in colour
- Metric thread

### **Specifications:**

| Drive Type           | Slot           |
|----------------------|----------------|
| Finish               | Nickel Plated  |
| Head Shape           | Countersunk    |
| Material             | Brass          |
| Length               | 20 mm          |
| Thread Pitch         | 0.8            |
| Thread Size (Metric) | M5             |
| Head Diameter        | 8.94 to 9.3 mm |
| Head Height          | 2.7 mm         |
| Slot Depth           | 1.1 to 1.4 mm  |
| Slot Width           | 1.2 mm         |
| Specification        | DIN 963        |
|                      |                |