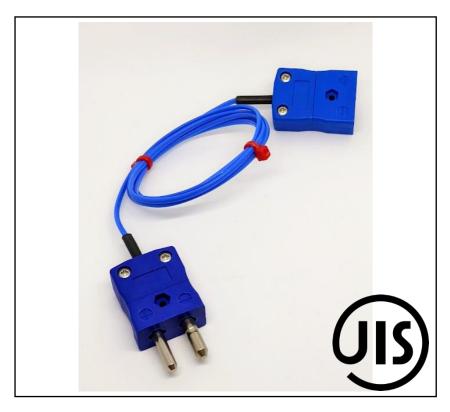

## **FEATURES**

- All round general purpose cable, both waterproof and very flexible
- Thermocouple terminating with a standard plug & socket
- JIS Type K
  thermocouple
- Japanese Industrial Standards (JIS) are the standards used for industrial activities in Japan

# JIS PVC INSULATED FLAT PAIR THERMOCOUPLE CABLE WITH STANDARD THERMOCOUPLE PLUG & SOCKET 5m

RS Stock No.: 2394564

RS Professionally Approved Products bring to you professional quality parts across all product categories. Our product range has been tested by engineers and provides a comparable quality to the leading brands without paying a premium price.

#### **Product Description**

- Ideal for general purpose use
- All contacts are polarised to ensure correct connection
- Colour coded in accordance with JIS specification

#### **General Specifications**

| Thermocouple Type             | Туре К                                                                       |  |  |
|-------------------------------|------------------------------------------------------------------------------|--|--|
| Temperature Measurement Range | Cable: -10°C to 105°C<br>Connectors: +200°C                                  |  |  |
| Construction                  | PVC Insulated Thermocouple Cable with Standard<br>Thermocouple Plug & Socket |  |  |
| Standards Met                 | JIS (Japanese Industrial Standards)                                          |  |  |

#### **Mechanical Specifications**

| Termination Type          | Standard plug & socket          |  |  |
|---------------------------|---------------------------------|--|--|
| Compensating Cable Length | 5m                              |  |  |
| Cable Insulation          | PVC insulated flat pair 7/0.2mm |  |  |