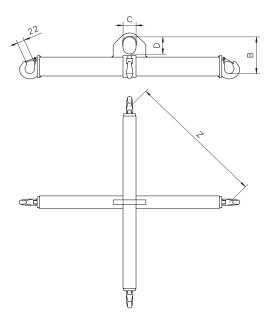

## Technical data TTB

| Model     | ArtNo.    | WLL<br>kg | Working width Z<br>mm | Weight<br>kg |
|-----------|-----------|-----------|-----------------------|--------------|
| TTB2/1090 | N53156302 | 2000      | 750 - 800             | 42           |

## **Dimensions TTB**

| Model | TTB2/1090 |  |
|-------|-----------|--|
| B, mm | 240       |  |
| C, mm | 75        |  |
| D, mm | 135       |  |