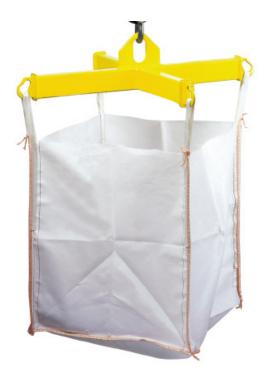

## TTB Spreader beam for big bags

## Working load limit (WLL) 2000 kg

The TTB big bag lifter is designed to lift and transport standard large bulk bags safely and securely. It is manufactured as a 4 point spreader beam in a fixed frame. The construction incorporates four hooks with safety latches that allow fast loading and unloading.