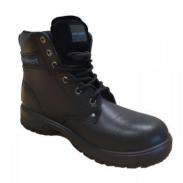

## PRODUCT SPECIFICATION

RELDEEN LACE-UP SAFETY BOOTS S3 SRC

Product code: F500 Size: 4 - 13 Colour: Black

## **Features**

- Steel toe cap that provides 200 joules protection.
- Water resistant smooth action leather.
- Stainless steel midsole to provide penetration resistance to a minimum of 1100 Newtons.
- Dual density polyurethane sole that is oil resistant and antistatic.
- Padded polyurethane collar and tongue backed with foam and wicking breathable sandwich mesh.
- Black nylon stitching with excellent abrasion resistance and wicking, breathable sandwich mesh lining.
- 6 pairs of hexagonal eyelets.
- Full length EVA contoured footbed for superior comfort.