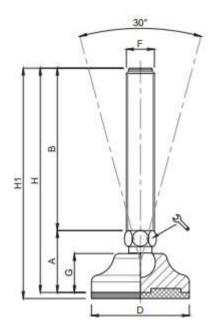

The Plastic Foot base is made from a black polyamide material, reinforced by fiber glass, along with a Steel Thread.

These mounts have 30 degree articulation capabilities.

| Article Number | Α    | В    | D    | F   | G    | н    | Static Load | Metal Type | Articulation |
|----------------|------|------|------|-----|------|------|-------------|------------|--------------|
|                | (mm) | (mm) | (mm) |     | (mm) | (mm) | (kg)        |            | (Degrees)    |
| 2245789        | 31   | 125  | 50   | M12 | 20   | 156  | 1100        | Mild Steel | 30           |
| 2245790        | 31   | 150  | 50   | M12 | 20   | 181  | 1100        | Mild Steel | 30           |
| 2245791        | 31   | 75   | 50   | M12 | 20   | 106  | 1100        | Mild Steel | 30           |
| 2245792        | 33   | 150  | 65   | M16 | 23   | 183  | 1500        | Mild Steel | 30           |
| 2245793        | 33   | 200  | 65   | M16 | 23   | 233  | 1500        | Mild Steel | 30           |
| 2245795        | 33   | 75   | 65   | M16 | 23   | 108  | 1500        | Mild Steel | 30           |