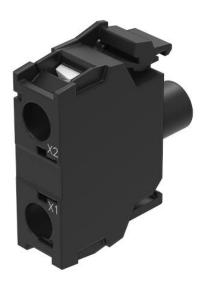

### 45-320.1H12 - Illumination element

#### 45-320.1H12 - Illumination element

Attention: The preview is based on a sample product. This can differ from your current configuration.

#### **Attribute**

Illumination colour
Illuminative colour
Lumi. Intensity max.
Lumi. Intensity min.
Operating voltage
Operating Voltage/Current
Terminal
Weight

Green Green 1400 mcd 900 mcd 24 - 240 V AC/DC 24 - 240 V mA Screw terminal 0.01 kg