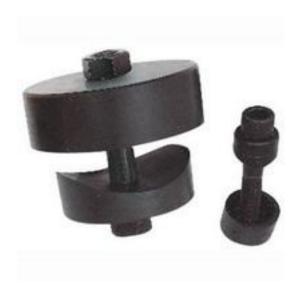

# RS Pro 30mm Hydraulic Circular Punch & Die Tool

RS Stock No: 600-133

#### **Product Details**

RS Pro hole cutter is perfect for use specifically with the hydraulic pump/cylinder. It has hole size of 30 mm. The punches and dies are designed to cut mild steel and aluminium up to 3 mm (10 SWG) thick. The larger hole cutter is particularly useful when panel mounting fans and DIN style equipment.