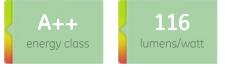

#### **Product data**

| Dimensions                    | 296x764x111mm |
|-------------------------------|---------------|
| Limited Warranty              | 5 year        |
| Energy efficiency class (EEC) | A++           |
| IP Rating                     | 20            |
| Certifications                | CE            |
| Mounting type                 | Suspended     |
| Weight [kg]                   | 6             |

# Performance data

| Rated life L70/B50 [h]                          | 100000       |
|-------------------------------------------------|--------------|
| Nominal life [h]                                | 77000        |
| Operating Voltage                               | 220-240V     |
| Ambient Temperature [°C]                        | -30 to +55°C |
| Rated efficacy [lm/W]                           | 116          |
| Nominal lumens [lm]                             | 22140        |
| Rated lumens [lm]                               | 22100        |
| Rated power [W]                                 | 191          |
| Rated life [h]                                  | 77000        |
| Nominal correlated colour temperature (CCT) [K] | 4000         |
| Colour rendering index (CRI) [Ra]               | 80           |