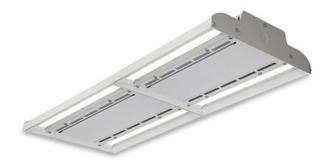

# **Product information**

Albeo continues to build on the groundbreaking ABH-Series high bay LED luminaire with its latest high bay, the ABV-Series. Utilizing a new form factor, the ABV-Series offers customers the best mixture of value and performance.

#### **Product data**

| Dimensions                    | 296x764x111mm |
|-------------------------------|---------------|
| Limited Warranty              | 5 year        |
| Energy efficiency class (EEC) | A++           |
| IP Rating                     | 20            |
| Certifications                | CE            |
| Mounting type                 | Suspended     |
| Weight [kg]                   | 6             |