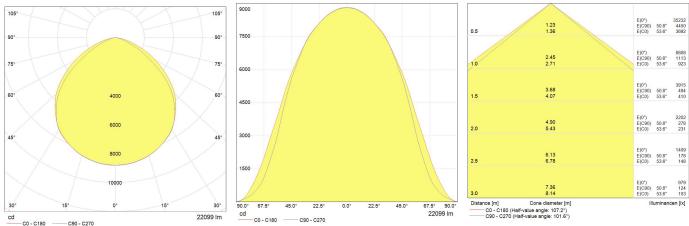

#### **Photometric Data**

#### **Optical data**

Nominal beam angle [°] 120° Diffuse