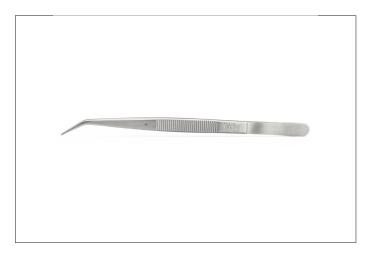

24**S**A

Product no.: 24SA

Precision tweezers, curved 40°, with robust pointed tips.

For applications in biology, medicine, laboratory technology and microelectronics

Bent shape facilitates access to confined spaces

Special stainless steel, nonmagnetic, non-rusting, acid-proof, heat-resistant

| Length mm         | 150                     |
|-------------------|-------------------------|
| Length inches     | 5.906                   |
| Tweezer shape     |                         |
| Erem applications |                         |
| Material          | Special stainless steel |
| Weight in g       | 22                      |
| Weight in oz      | 0.776                   |
|                   |                         |
|                   |                         |
|                   |                         |
|                   |                         |
|                   |                         |
|                   |                         |
|                   |                         |
|                   |                         |
|                   |                         |
|                   |                         |
|                   |                         |
|                   |                         |