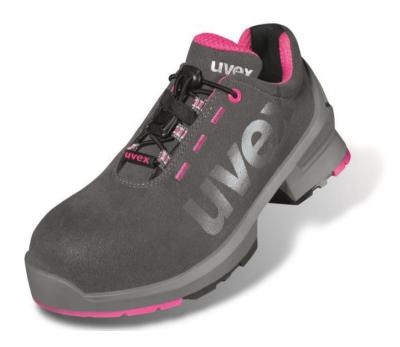

## uvex 1 Shoe 8562.8 S2 SRC Width 11

Art. No 8562.8 Width 11

Standard EN ISO 20345:2011 S2 SRC

Sizes 35-43

- Sporty, multifunctional safety shoe
- Especially lightweight and flexible
- The latest generation of 100% metal-free uvex xenova® toe cap
- Compact design, anatomical shape, good side and ankle twist stability, no thermal conductivity and antimagnetic properties
- Made with a new developed last technology for extended wearing comfort
- uvex climazone technology ensures optimum wearer comfort
- Breathable, water resistant high-tech micro velour upper material
- Distance mesh lining provides optimum breathability
- Suitable for people allergic to chrome, made from synthetic materials
- Comes with elastic laces for quick, individual adjustment
- Virtually seamless design to eliminate pressure points
- Removable comfort insole, antistatic, with moisture control system and additional shock absorption in the heel and at the front of the foot
- Soft, padded collar and tongue
- Outstanding dual density polyurethane sole unit with best shock absorption characteristics and superb slip resistance, free of lacquer wetting inhibitors such as silicones, phthalates, etc.
- Fulfils ESD requirements: resistance to ground < 35 megohms</li>