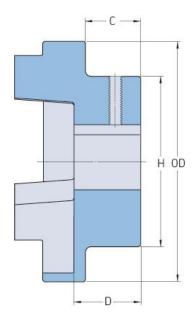

## PHE FRC130RSB

| Size                   | 130  |
|------------------------|------|
| Nominal torque<br>(Nm) | 315  |
| Max torque (Nm)        | 720  |
| Weight (kg)            | 4    |
| OD (mm)                | 130  |
| C (mm)                 | 18   |
| H (mm)                 | 105  |
| D (mm)                 | 26.5 |