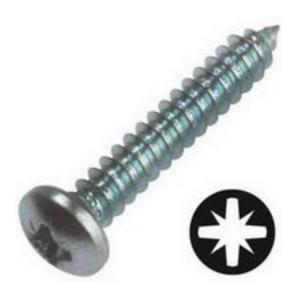

#### **Product Details**

RS Pro self-tapping screw measuring No.  $8 \times 1$  in, is made of type 316 S16 A4 grade stainless steel with plain finish. The pan head screw features pozidriv type drive. This screw meets DIN7981 standards.

## **Specifications:**

| Drive Type           | Pozidriv        |
|----------------------|-----------------|
| Finish               | Plain           |
| Head Shape           | Pan             |
| Material             | Stainless Steel |
| Length Metric        | 25 mm           |
| Length Imperial      | 1 in            |
| Stainless Steel Type | 316 (A4)        |
| Thread Size (UTS)    | #8              |
| Head Diameter        | 8.2 mm          |
| Head Height          | 3.05 mm         |
| Point Style          | Cone            |
| Specification        | DIN 7981C       |
|                      |                 |