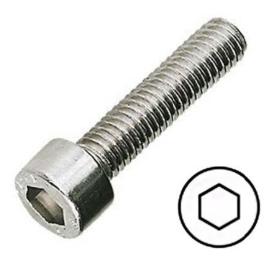

## A2 Stainless Steel Hex Socket Cap Screw: Metric Thread

RS Stock Number: 8741018

- A2 grade 18//8 stainless steel (Type 304 S15)
- Can be used up to 800°C
- Suitable for use in most food, medical, chemical, construction, electronic & domestic applications
- Part threaded

## **Specifications:**

| Finish               | Plain           |
|----------------------|-----------------|
| Head Shape           | Hex Socket Cap  |
| Length               | 10mm            |
| Material             | Stainless Steel |
| Stainless Steel Type | A2              |
| Thread Size          | M4              |