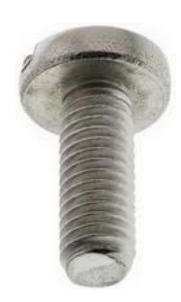

# RS Pro Stainless Steel Pan Head Machine Screws, M6 x 10mm

RS Stock No: 914-1602

#### **Product Details**

RS Pro machine screw measuring M6 x 10 mm, is made of A2 grade stainless steel. This pan head screw is fully threaded and it can be used in pre-tapped holes or can be used with conforming nuts and washers in through holes. The cross recess screw is designed to give you ease of assembly. It is suitable for medical, food, construction and domestic applications. This machine screw meets DIN 85 standards.