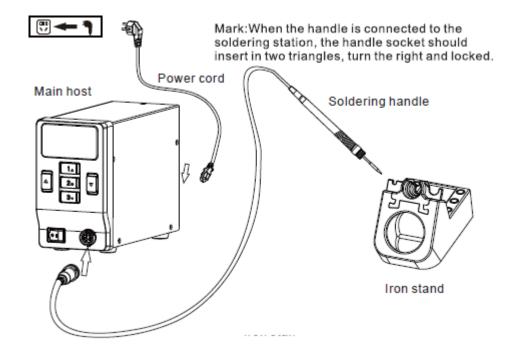

# Soldering Station

| Name                | Quantity |
|---------------------|----------|
| Control Unit        | 1PC      |
| 130W Soldering Iron | 1PC      |
| Power cord          | 1PC      |
| Holder              | 1PC      |
| Copper wire ball    | 1PC      |
| Adaptor             | 1PC      |
| Manual              | 1PC      |