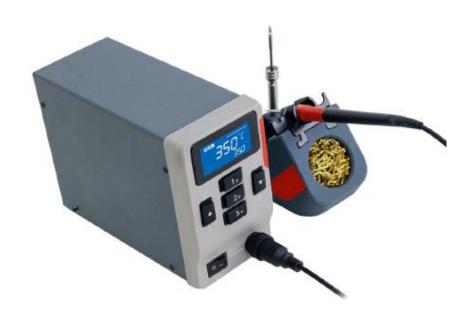

## Soldering Station

#### Product Description

- It is a single output soldering station, supplied with a 130W soldering iron, this complete set is ideal for high-power soldering.
- The control unit is also compatible with 50W/150W soldering irons or 100W tweezers.

## Soldering Station

| Display            | LCD |
|--------------------|-----|
| Number of Channels | 1   |

# Soldering Station

| Name                | Quantity |
|---------------------|----------|
| Control Unit        | 1PC      |
| 130W Soldering Iron | 1PC      |
| Power cord          | 1PC      |
| Holder              | 1PC      |
| Copper wire ball    | 1PC      |
| Adaptor             | 1PC      |
| Manual              | 1PC      |