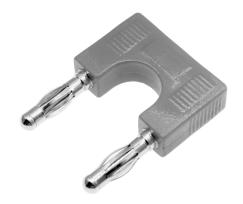

## 4MM BANANA DOUBLE CONNECTING PLUG GREY BAG OF 5

Stock No: 43515-7-103-9-GR

## **Technical Specifications:**

| Model:              | 43515-7-103-9-GR: |
|---------------------|-------------------|
| Length              | 33mm              |
| Contact Material    | Brass             |
| Insulation Material | PVC               |
| Current Rating      | 32A               |
| Voltage Rating      | 30VAC-60VDC       |
| Contact Plating     | Nickel plated     |
| Colour              | Grey              |
| Gender              | Male              |
| Termination Method  | Transfer          |

## **Features & Benefits:**

- Male Plug Banana Connector
- Colour = Grey
- Supplied in Bags of 5

RS Pro brings you a comprehensive range of quality 2.6 and 4MM banana terminations. Incorporating Plugs, Sockets, Terminal posts and Fork connections. The range also encompasses Low Profile, Gold and Dual termination. Bananna connections are frequently used to terminate patch cords for test equipment, Audio leads and many test and installation applications.