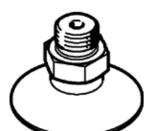

## suction cup VAS-40-1/4-NBR Part number: 36143

With sealing ring OL.

**FESTO** 

## **Data sheet**

| Feature                                       | Value                                            |
|-----------------------------------------------|--------------------------------------------------|
| Nominal size                                  | 4 mm                                             |
| suction cup diameter                          | 40 mm                                            |
| Effective suction diameter                    | 32 mm                                            |
| Position of connection                        | on top                                           |
| Suction cup shape                             | round flat                                       |
| Operating medium                              | Atmospheric air based on ISO 8573-1:2010 [7:-:-] |
| Ambient temperature                           | -20 80 °C                                        |
| Breakaway force at 70% vacuum                 | 56 N                                             |
| Retention force at nominal operating pressure | 56 N                                             |
| Mounting thread                               | G1/4                                             |
| suction cup mounting                          | G 1/4                                            |
| Vacuum connection                             | G1/4                                             |
| Colour                                        | Black                                            |
| Shore hardness                                | 70 +/- 5                                         |
| Material of threaded plug                     | Zinc die-casting                                 |
| Materials note                                | Conforms to RoHS                                 |
| Material suction cup                          | NBR                                              |