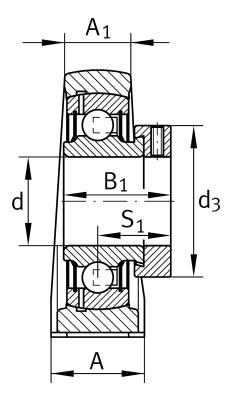

#### **Dimensions**

| Н              | 42.9 mm | Distance shaft axis                   |
|----------------|---------|---------------------------------------|
| Α              | 40 mm   | Width (base)                          |
| A <sub>1</sub> | 25 mm   | Width (head)                          |
| H <sub>1</sub> | 17 mm   | Heigth (base)                         |
| B <sub>1</sub> | 35.8 mm | Locking collar total width            |
| S <sub>1</sub> | 26.8 mm | Distance of raceway to locking collar |
| Q              | M6      | Connection thread lubrication         |

#### **Additional information**

| GRAE30-XL-NPP-B | Bearing designation |
|-----------------|---------------------|
| KASK06          | Protecting cap      |