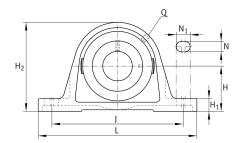

### **Main Dimensions & Performance Data**

| d              | 30 mm   | Bore diameter |
|----------------|---------|---------------|
| L              | 158 mm  | Length total  |
| H <sub>2</sub> | 82 mm   | Hight         |
|                | 1.13 kg | Weight        |

### **Mounting dimensions**

| J              | 117.5 mm | Distance fixing bore |
|----------------|----------|----------------------|
| N              | 14 mm    | Width (slot)         |
| N <sub>1</sub> | 22 mm    | Length (slot)        |

#### **Dimensions**

| Н              | 42.9 mm | Distance shaft axis                   |
|----------------|---------|---------------------------------------|
| Α              | 40 mm   | Width (base)                          |
| A <sub>1</sub> | 25 mm   | Width (head)                          |
| H <sub>1</sub> | 17 mm   | Heigth (base)                         |
| B <sub>1</sub> | 35.8 mm | Locking collar total width            |
| S <sub>1</sub> | 26.8 mm | Distance of raceway to locking collar |
| Q              | M6      | Connection thread lubrication         |