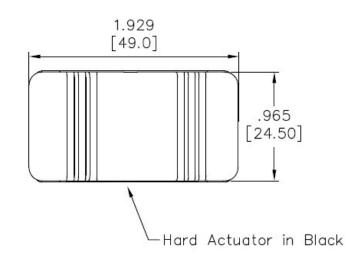

| MATERIAL CHARACTERISTICS               | BASE:                                                                                                                                                                                                                                                                                                             | PBT, UL94V-0                                                                                                                                                                                                                                  |  |
|----------------------------------------|-------------------------------------------------------------------------------------------------------------------------------------------------------------------------------------------------------------------------------------------------------------------------------------------------------------------|-----------------------------------------------------------------------------------------------------------------------------------------------------------------------------------------------------------------------------------------------|--|
|                                        | ACTUATOR:                                                                                                                                                                                                                                                                                                         | PC and PA66 (Hard surface)                                                                                                                                                                                                                    |  |
|                                        |                                                                                                                                                                                                                                                                                                                   | TPR (Soft surface)                                                                                                                                                                                                                            |  |
|                                        |                                                                                                                                                                                                                                                                                                                   | With added UV protection (optional)                                                                                                                                                                                                           |  |
|                                        | ACTUATOR COLOR:                                                                                                                                                                                                                                                                                                   | Black                                                                                                                                                                                                                                         |  |
|                                        | COVER:                                                                                                                                                                                                                                                                                                            | PA66, UL94V-0                                                                                                                                                                                                                                 |  |
|                                        | ACTUATOR BLOCK:                                                                                                                                                                                                                                                                                                   | PC, UL94V-0                                                                                                                                                                                                                                   |  |
|                                        | PIVOT PIN:                                                                                                                                                                                                                                                                                                        | PES, UL94V-0                                                                                                                                                                                                                                  |  |
|                                        | SPRING:                                                                                                                                                                                                                                                                                                           | Stainless steel                                                                                                                                                                                                                               |  |
|                                        | CONTACT:                                                                                                                                                                                                                                                                                                          | Copper alloy, silver rivet                                                                                                                                                                                                                    |  |
|                                        | TERMINALS:                                                                                                                                                                                                                                                                                                        | Brass, tin plated                                                                                                                                                                                                                             |  |
|                                        | SEAL:                                                                                                                                                                                                                                                                                                             | Silicone                                                                                                                                                                                                                                      |  |
| SOLDERING & CLEANING<br>RECOMMENDATION | HAND SOLDERING:                                                                                                                                                                                                                                                                                                   | Max. temperature @ 350Celsius degree (662F)with continuous soldering time @ 3sec. max.                                                                                                                                                        |  |
|                                        | CLEANING PROCESS:                                                                                                                                                                                                                                                                                                 | Noted, the switch is "not totally sealed" so it is important not to immerse/spray or clean unsealed areas of the switch during flux removal. Improper cleaning could cause switch deficiencies such as intermittence or open contact failures |  |
| PACKAGE                                | INTERNAL<br>PACKAGING:                                                                                                                                                                                                                                                                                            | 1pcs per PE bag                                                                                                                                                                                                                               |  |
|                                        | RoHS<br>IDENTIFICATIONS:                                                                                                                                                                                                                                                                                          | Bag is attached with a label marking "RoHS"                                                                                                                                                                                                   |  |
| PRODUCT<br>HANDLING &<br>STORING       | The switch is suitable for power rated applications, rating recommendation is per aforementioned above (Contact rating section)                                                                                                                                                                                   |                                                                                                                                                                                                                                               |  |
|                                        | Problem relates to terminal oxidization can be prevented by storing product in an environment that is dry and cool with the relative humidity less than 90%. Noted, prior to mounting products onto circuit board as well as for unused units, it is recommended to keep them in the bag and with the bag sealed. |                                                                                                                                                                                                                                               |  |
|                                        |                                                                                                                                                                                                                                                                                                                   |                                                                                                                                                                                                                                               |  |