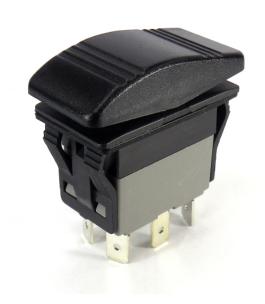

## **Marine Switch**Switch Sealed Rocker

## Package Contain:

- 1 x Marine Switch
- 1 x Gasket