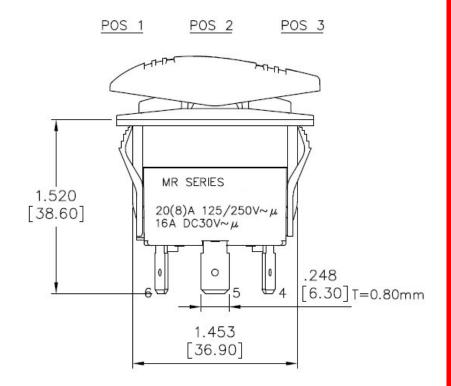

## Specification:

| oposition.                 |                               |                                                                                                                                                                                                                                                                                                                 |  |  |  |
|----------------------------|-------------------------------|-----------------------------------------------------------------------------------------------------------------------------------------------------------------------------------------------------------------------------------------------------------------------------------------------------------------|--|--|--|
| SWITCH TYPE:               |                               | 3001748300                                                                                                                                                                                                                                                                                                      |  |  |  |
| POLES/THROWS:              |                               | DPDT                                                                                                                                                                                                                                                                                                            |  |  |  |
| SWITCH FUNCTIONS:          |                               | ON-OFF-ON                                                                                                                                                                                                                                                                                                       |  |  |  |
| ELECTRICAL CHARACTERISTICS | CONTACT RATING:               | 20(8)A 125/250V~μ<br>16A DC30Vμ                                                                                                                                                                                                                                                                                 |  |  |  |
|                            | ELECTRICAL LIFE:              | 30,000 make-and-break cycles at full load                                                                                                                                                                                                                                                                       |  |  |  |
|                            | CONTACT<br>RESISTANCE:        | 20m-ohms max. initial @ 2-4VDC, 100mA                                                                                                                                                                                                                                                                           |  |  |  |
|                            | INSULATION<br>RESISTANCE:     | Apply 500VDC for 1min±5sec. After which measurement to be made b/w terminals shall result 100M-ohms min.                                                                                                                                                                                                        |  |  |  |
|                            | DIELECTRICAL<br>STRENGTH:     | 1,500VAC (50Hz-60Hz) RMS @ sea level shall result no damage to parts arcing or flashover                                                                                                                                                                                                                        |  |  |  |
|                            | OPERATING<br>TEMPERATURE:     | -30Celsius degree to +85Celsius degree                                                                                                                                                                                                                                                                          |  |  |  |
| RELAIBILITY PERFORMANCE    | MECHANICAL LIFE:              | Without load, 30,000cycles min.                                                                                                                                                                                                                                                                                 |  |  |  |
|                            | IP PROTECTION CLASS:          | Front panel protection to IP67                                                                                                                                                                                                                                                                                  |  |  |  |
|                            | SOLDERING HEAT<br>RESISTANCE: | Max soldering temperature @ 260Celsius degree, immersion time 5+/-1sec, frequency of soldering process @ 2 times max.                                                                                                                                                                                           |  |  |  |
|                            | COLD TEST:                    | Stored at temperature –30(+/-3)Celsius degree for 48 hours, shall result no changes to switch's electrical performance                                                                                                                                                                                          |  |  |  |
|                            | HOT TEST:                     | Stored at temperature +85(+/-3)Celsius degree for 48 hours, shall result no changes to switch's electrical performance                                                                                                                                                                                          |  |  |  |
|                            | HUMIDITY TEST:                | Stored at temperature 40(+/-3)Celsius degree with relative humidity 90%~95% for 48 hours, shall result no changes to switch's electrical performance                                                                                                                                                            |  |  |  |
|                            | SALT SPRAY TEST:              | Stored at temperature @ 35(+/-3)Celsius degree, and salt solution concentration of 5% with full air temperature @ 47(+/-3) Celsius degree and air pressure 1.0kg for 48 hours. The switch shall result no corrosion as well as no apparent changes to its functional performance. Per ASTM-B117 & JIS-Z371 STD. |  |  |  |
|                            |                               |                                                                                                                                                                                                                                                                                                                 |  |  |  |

| MODEL NO.   | SWITCH POSITION |      |         |  |
|-------------|-----------------|------|---------|--|
| DP-3        | ON              | OFF  | ON      |  |
| Term. Comm. | 2-1,5-4         | OPEN | 2-3,5-6 |  |