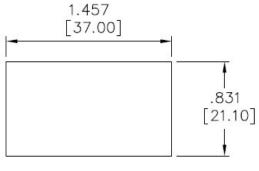

## Specification:

| oposition.                 |                               |                                                                                                                                                                                                                                                                                                                 |  |  |  |
|----------------------------|-------------------------------|-----------------------------------------------------------------------------------------------------------------------------------------------------------------------------------------------------------------------------------------------------------------------------------------------------------------|--|--|--|
| SWITCH TYPE:               |                               | 3001748300                                                                                                                                                                                                                                                                                                      |  |  |  |
| POLES/THROWS:              |                               | DPDT                                                                                                                                                                                                                                                                                                            |  |  |  |
| SWITCH FUNCTIONS:          |                               | ON-OFF-ON                                                                                                                                                                                                                                                                                                       |  |  |  |
| ELECTRICAL CHARACTERISTICS | CONTACT RATING:               | 20(8)A 125/250V~μ<br>16A DC30Vμ                                                                                                                                                                                                                                                                                 |  |  |  |
|                            | ELECTRICAL LIFE:              | 30,000 make-and-break cycles at full load                                                                                                                                                                                                                                                                       |  |  |  |
|                            | CONTACT<br>RESISTANCE:        | 20m-ohms max. initial @ 2-4VDC, 100mA                                                                                                                                                                                                                                                                           |  |  |  |
|                            | INSULATION<br>RESISTANCE:     | Apply 500VDC for 1min±5sec. After which measurement to be made b/w terminals shall result 100M-ohms min.                                                                                                                                                                                                        |  |  |  |
|                            | DIELECTRICAL<br>STRENGTH:     | 1,500VAC (50Hz-60Hz) RMS @ sea level shall result no damage to parts arcing or flashover                                                                                                                                                                                                                        |  |  |  |
|                            | OPERATING<br>TEMPERATURE:     | -30Celsius degree to +85Celsius degree                                                                                                                                                                                                                                                                          |  |  |  |
| RELAIBILITY PERFORMANCE    | MECHANICAL LIFE:              | Without load, 30,000cycles min.                                                                                                                                                                                                                                                                                 |  |  |  |
|                            | IP PROTECTION CLASS:          | Front panel protection to IP67                                                                                                                                                                                                                                                                                  |  |  |  |
|                            | SOLDERING HEAT<br>RESISTANCE: | Max soldering temperature @ 260Celsius degree, immersion time 5+/-1sec, frequency of soldering process @ 2 times max.                                                                                                                                                                                           |  |  |  |
|                            | COLD TEST:                    | Stored at temperature –30(+/-3)Celsius degree for 48 hours, shall result no changes to switch's electrical performance                                                                                                                                                                                          |  |  |  |
|                            | HOT TEST:                     | Stored at temperature +85(+/-3)Celsius degree for 48 hours, shall result no changes to switch's electrical performance                                                                                                                                                                                          |  |  |  |
|                            | HUMIDITY TEST:                | Stored at temperature 40(+/-3)Celsius degree with relative humidity 90%~95% for 48 hours, shall result no changes to switch's electrical performance                                                                                                                                                            |  |  |  |
|                            | SALT SPRAY TEST:              | Stored at temperature @ 35(+/-3)Celsius degree, and salt solution concentration of 5% with full air temperature @ 47(+/-3) Celsius degree and air pressure 1.0kg for 48 hours. The switch shall result no corrosion as well as no apparent changes to its functional performance. Per ASTM-B117 & JIS-Z371 STD. |  |  |  |
|                            |                               |                                                                                                                                                                                                                                                                                                                 |  |  |  |