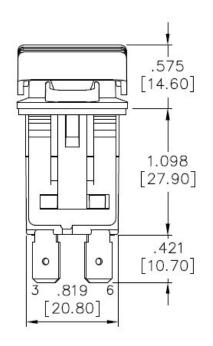

## Specification:

| oposition.                 |                               |                                                                                                                                                                                                                                                                                                                 |  |  |  |
|----------------------------|-------------------------------|-----------------------------------------------------------------------------------------------------------------------------------------------------------------------------------------------------------------------------------------------------------------------------------------------------------------|--|--|--|
| SWITCH TYPE:               |                               | 3001748300                                                                                                                                                                                                                                                                                                      |  |  |  |
| POLES/THROWS:              |                               | DPDT                                                                                                                                                                                                                                                                                                            |  |  |  |
| SWITCH FUNCTIONS:          |                               | ON-OFF-ON                                                                                                                                                                                                                                                                                                       |  |  |  |
| ELECTRICAL CHARACTERISTICS | CONTACT RATING:               | 20(8)A 125/250V~μ<br>16A DC30Vμ                                                                                                                                                                                                                                                                                 |  |  |  |
|                            | ELECTRICAL LIFE:              | 30,000 make-and-break cycles at full load                                                                                                                                                                                                                                                                       |  |  |  |
|                            | CONTACT<br>RESISTANCE:        | 20m-ohms max. initial @ 2-4VDC, 100mA                                                                                                                                                                                                                                                                           |  |  |  |
|                            | INSULATION<br>RESISTANCE:     | Apply 500VDC for 1min±5sec. After which measurement to be made b/w terminals shall result 100M-ohms min.                                                                                                                                                                                                        |  |  |  |
|                            | DIELECTRICAL<br>STRENGTH:     | 1,500VAC (50Hz-60Hz) RMS @ sea level shall result no damage to parts arcing or flashover                                                                                                                                                                                                                        |  |  |  |
|                            | OPERATING<br>TEMPERATURE:     | -30Celsius degree to +85Celsius degree                                                                                                                                                                                                                                                                          |  |  |  |
| RELAIBILITY PERFORMANCE    | MECHANICAL LIFE:              | Without load, 30,000cycles min.                                                                                                                                                                                                                                                                                 |  |  |  |
|                            | IP PROTECTION CLASS:          | Front panel protection to IP67                                                                                                                                                                                                                                                                                  |  |  |  |
|                            | SOLDERING HEAT<br>RESISTANCE: | Max soldering temperature @ 260Celsius degree, immersion time 5+/-1sec, frequency of soldering process @ 2 times max.                                                                                                                                                                                           |  |  |  |
|                            | COLD TEST:                    | Stored at temperature –30(+/-3)Celsius degree for 48 hours, shall result no changes to switch's electrical performance                                                                                                                                                                                          |  |  |  |
|                            | HOT TEST:                     | Stored at temperature +85(+/-3)Celsius degree for 48 hours, shall result no changes to switch's electrical performance                                                                                                                                                                                          |  |  |  |
|                            | HUMIDITY TEST:                | Stored at temperature 40(+/-3)Celsius degree with relative humidity 90%~95% for 48 hours, shall result no changes to switch's electrical performance                                                                                                                                                            |  |  |  |
|                            | SALT SPRAY TEST:              | Stored at temperature @ 35(+/-3)Celsius degree, and salt solution concentration of 5% with full air temperature @ 47(+/-3) Celsius degree and air pressure 1.0kg for 48 hours. The switch shall result no corrosion as well as no apparent changes to its functional performance. Per ASTM-B117 & JIS-Z371 STD. |  |  |  |
|                            |                               |                                                                                                                                                                                                                                                                                                                 |  |  |  |