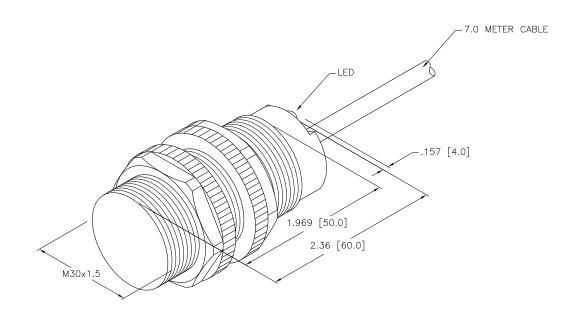

| SPECIFICATIONS                    |                                   |
|-----------------------------------|-----------------------------------|
| RATED OPERATING DISTANCE          | 15mm = .591"                      |
| MOUNTING MODE                     | FLUSH                             |
| TEMPERATURE DRIFT                 | ≤±10%                             |
|                                   | ≤±20%, ≥ +70°C                    |
| HYSTERESIS                        | 3-15%                             |
| MIN. REPEAT ACCURACY              | ≤ 2%                              |
| OPERATING TEMPERATURE             | -25°C to +100°C (-13°F to +212°F) |
| RATED OPERATIONAL VOLTAGE (AC/DC) | 20-250 VAC/10-300 VDC             |
| RATED OPERATIONAL CURRENT (AC)    | ≤ 400 mA