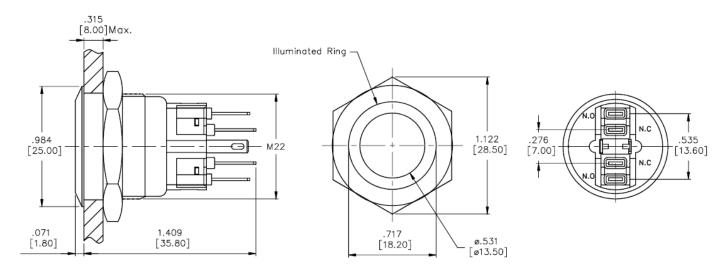

## Package Contain:

1 x Anti-Vandal Switch

1 x Hex Nuts

1 x O-Ring

**Specification:** SWITCH TYPE: 8118487 **SPDT** POLES/THROWS: **SWITCH FUNCTIONS:** Illuminated, ON-ON **CONTACT RATING: MAX. 5Amps @ 250VAC ELECTRICAL CHARACTERISTICS ELECTRICAL LIFE:** 50,000 make-and-break cycles at full load **CONTACT RESISTANCE:** 50m-ohms max. initial @ 2-4VDC, 100mA **INSULATION** Apply 500VDC for 1min±5sec. After which measurement to be made b/w terminals shall **RESISTANCE:** result 1000M-ohms min. **DIELECTRICAL** 2,000VAC (50Hz-60Hz) RMS @ sea level shall result no damage to parts arcing or flashover STRENGTH: **OPERATING** -20Celsius degree to +55Celsius degree TEMPERATURE: **MECHANICAL LIFE:** Without load, 50,000cycles min. **OPERATING FORCE:** 4N max. TORQUE: 5~14Nm max. applied to nut IP PROTECTION CLASS: Front panel protection to IP67 RELAIBILITY PERFORMANCE **SOLDERING HEAT** Max soldering temperature @ 260Celsius degree, immersion time 5+/-1sec, frequency of soldering process @ 2 times max. **RESISTANCE**: Stored at temperature -20(+/-3)Celsius degree for 48 hours, shall result no changes to **COLD TEST:** switch's electrical performance Stored at temperature +55(+/-3)Celsius degree for 48 hours, shall result no changes to **HOT TEST:** switch's electrical performance Stored at temperature 40(+/-3)Celsius degree with relative humidity 90%~95% for 48 hours, **HUMIDITY TEST:** shall result no changes to switch's electrical performance TORQUE: 5~14Nm max. applied to nut **OPERATING FORCE:** 4N max.