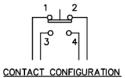

## Package Contain:

1 x Anti-Vandal Switch

1 x Hex Nuts

1 x O-Ring

**Specification:** SWITCH TYPE: 8118487 **SPDT** POLES/THROWS: **SWITCH FUNCTIONS:** Illuminated, ON-ON **CONTACT RATING: MAX. 5Amps @ 250VAC ELECTRICAL CHARACTERISTICS ELECTRICAL LIFE:** 50,000 make-and-break cycles at full load **CONTACT RESISTANCE:** 50m-ohms max. initial @ 2-4VDC, 100mA **INSULATION** Apply 500VDC for 1min±5sec. After which measurement to be made b/w terminals shall **RESISTANCE:** result 1000M-ohms min. **DIELECTRICAL** 2,000VAC (50Hz-60Hz) RMS @ sea level shall result no damage to parts arcing or flashover STRENGTH: **OPERATING** -20Celsius degree to +55Celsius degree TEMPERATURE: **MECHANICAL LIFE:** Without load, 50,000cycles min. **OPERATING FORCE:** 4N max. TORQUE: 5~14Nm max. applied to nut IP PROTECTION CLASS: Front panel protection to IP67 RELAIBILITY PERFORMANCE **SOLDERING HEAT** Max soldering temperature @ 260Celsius degree, immersion time 5+/-1sec, frequency of soldering process @ 2 times max. **RESISTANCE**: Stored at temperature -20(+/-3)Celsius degree for 48 hours, shall result no changes to **COLD TEST:** switch's electrical performance Stored at temperature +55(+/-3)Celsius degree for 48 hours, shall result no changes to **HOT TEST:** switch's electrical performance Stored at temperature 40(+/-3)Celsius degree with relative humidity 90%~95% for 48 hours, **HUMIDITY TEST:** shall result no changes to switch's electrical performance TORQUE: 5~14Nm max. applied to nut **OPERATING FORCE:** 4N max.