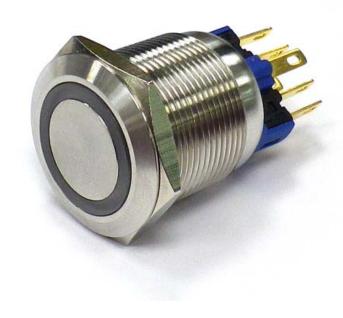

## Package Contain:

1 x Anti-Vandal Switch

1 x Hex Nuts

1 x O-Ring

**Specification:** SWITCH TYPE: 8118487 **SPDT** POLES/THROWS: **SWITCH FUNCTIONS:** Illuminated, ON-ON **CONTACT RATING: MAX. 5Amps @ 250VAC ELECTRICAL CHARACTERISTICS ELECTRICAL LIFE:** 50,000 make-and-break cycles at full load **CONTACT RESISTANCE:** 50m-ohms max. initial @ 2-4VDC, 100mA **INSULATION** Apply 500VDC for 1min±5sec. After which measurement to be made b/w terminals shall **RESISTANCE:** result 1000M-ohms min. **DIELECTRICAL** 2,000VAC (50Hz-60Hz) RMS @ sea level shall result no damage to parts arcing or flashover STRENGTH: **OPERATING** -20Celsius degree to +55Celsius degree TEMPERATURE: **MECHANICAL LIFE:** Without load, 50,000cycles min. **OPERATING FORCE:** 4N max. TORQUE: 5~14Nm max. applied to nut IP PROTECTION CLASS: Front panel protection to IP67 RELAIBILITY PERFORMANCE **SOLDERING HEAT** Max soldering temperature @ 260Celsius degree, immersion time 5+/-1sec, frequency of soldering process @ 2 times max. **RESISTANCE**: Stored at temperature -20(+/-3)Celsius degree for 48 hours, shall result no changes to **COLD TEST:** switch's electrical performance Stored at temperature +55(+/-3)Celsius degree for 48 hours, shall result no changes to **HOT TEST:** switch's electrical performance Stored at temperature 40(+/-3)Celsius degree with relative humidity 90%~95% for 48 hours, **HUMIDITY TEST:** shall result no changes to switch's electrical performance TORQUE: 5~14Nm max. applied to nut **OPERATING FORCE:** 4N max.