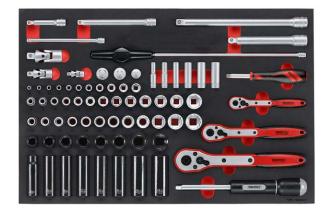

## **SOCKET SET MIXED DRIVES 77 PIECES**

Item ID: TTESK77

- 76 piece 1/4", 3/8" and 1/2" drive socket set
- Includes FRP quick release, flip reverse ratchets
- A selection of extension bars and adaptors to suit different applications
- 1/4" drive regular and deep sockets covering 4 to 13mm
- 3/8" drive regular sockets covering 8 to 22mm
- 1/2" drive regular 12 point sockets covering 10 to 22mm
- 1/2" drive ANSI standard regular and deep impact sockets covering 13 to 24mm
- Tools are held in place using three colour pre-cut EVA foam clearly showing where each tool belongs
- Designed to fit exactly in the larger Teng Tools tool box drawers
- Can be used as a set on it's own or as part of the Teng Tools "Get Organised" system
- Designed and manufactured to DIN and ISO standards