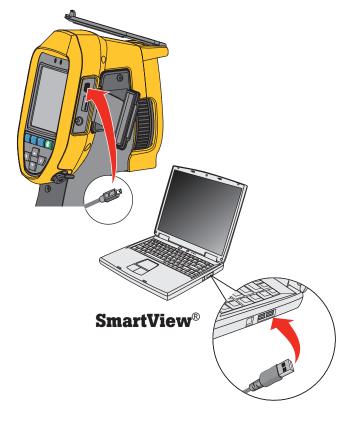

To download SmartView® software visit www.fluke.com/smartviewdownload.

## **USB Connector**