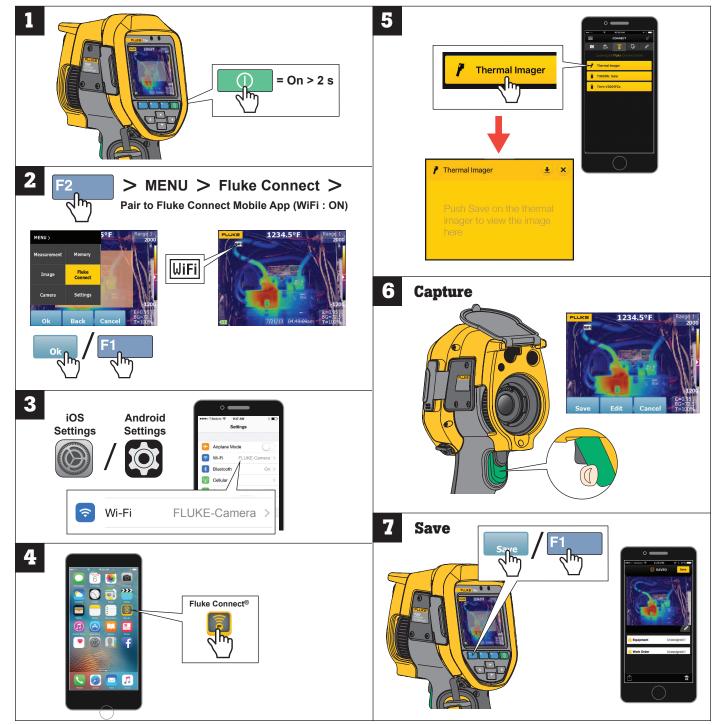

### **Quick Reference Guide**

# Ti200, Ti300, Ti400, Ti450, Ti480 Thermal Imagers

FLUKE ®

See Users Manual for "Safety Information" and complete operating information.

Go to www.fluke.com to register your product and find more information.

To download SmartView® software visit www.fluke.com/smartviewdownload.

## **Install Fluke Connect® App**



- 1. Start the Fluke Connect Mobile App.
- 2. Log in to the app.

Go to www.flukeconnect.com

PN 4848773 November 2016 © 2016 Fluke Corporation. All rights reserved.

# WiFi Setup





# <image>

## **Manual Focus**



## **Micro SD Memory Card**



## **USB Connector**