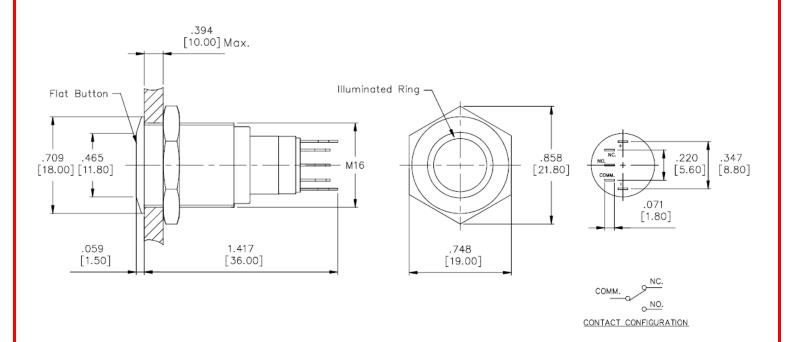

## **Specification:**

**SWITCH TYPE:** 8118465 **SPDT** POLES/THROWS: **SWITCH FUNCTIONS:** Illuminated, ON-MOM **CONTACT RATING:** MAX. 3Amps @ 250VAC **ELECTRICAL CHARACTERISTICS ELECTRICAL LIFE:** 50,000 make-and-break cycles at full load **CONTACT RESISTANCE:** 50m-ohms max. initial @ 2-4VDC, 100mA INSULATION Apply 500VDC for 1min±5sec. After which measurement to be made b/w terminals shall **RESISTANCE:** result 1000M-ohms min. DIELECTRICAL 2,000VAC (50Hz-60Hz) RMS @ sea level shall result no damage to parts arcing or flashover STRENGTH: **OPERATING** -20Celsius degree to +55Celsius degree **TEMPERATURE: MECHANICAL LIFE:** Without load, 50,000cycles min. **OPERATING FORCE:** 4N max. TORQUE: 5~14Nm max. applied to nut **IP PROTECTION CLASS:** Front panel protection to IP67 RELAIBILITY PERFORMANCE **SOLDERING HEAT** Max soldering temperature @ 260Celsius degree, immersion time 5+/-1sec, frequency of soldering process @ 2 times max. **RESISTANCE:** Stored at temperature -20(+/-3)Celsius degree for 48 hours, shall result no changes to **COLD TEST:** switch's electrical performance Stored at temperature +55(+/-3)Celsius degree for 48 hours, shall result no changes to **HOT TEST:** switch's electrical performance Stored at temperature 40(+/-3)Celsius degree with relative humidity 90%~95% for 48 hours, **HUMIDITY TEST:** shall result no changes to switch's electrical performance TORQUE: 5~14Nm max. applied to nut **OPERATING FORCE:** 4N max.