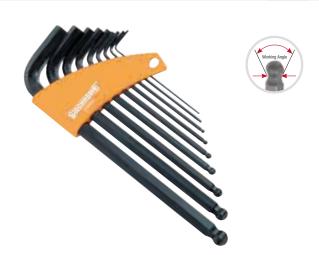

### Hex Key Set Metric Long Ball Point 9 Piece

Barcode: 9311927295105

- Contains: 1.5, 2, 2.5, 3, 4, 5, 6, 8, 10 mm
- Strong storage keys secured into case and easily accessible
- High resistant material keys
- Access to hard to reach places Long arm lever for more power
- Access recessed hex screws up to 30° angle

# Stainless Steel Hex Key Set Metric Long **Ball Point 9 Piece**

Barcode: 9311927295006

- Contains: 1.5, 2, 2.5, 3, 4, 5, 6, 8, 10 mm
   Strong storage keys secured into case and easily accessible

  High resistant material keys

  Access to hard to reach places

- Long arm lever for more power
- Access recessed hex screws up to 30° angle

SCMT29530