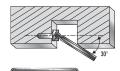

### Hex Key Set Metric Long Ball Point 9 Piece

Barcode: 9311927295105

- Contains: 1.5, 2, 2.5, 3, 4, 5, 6, 8, 10 mm
- Strong storage keys secured into case and easily accessible
- High resistant material keys
- Access to hard to reach places Long arm lever for more power
- Access recessed hex screws up to 30° angle

## Hex Key Set A/F Long Ball Point 8 Piece

Barcode: 9311927295051

- Contains: 3/32, 1/8, 5/32, 3/16, 7/32, 1/4, 5/16, 3/8"
- Strong storage keys secured into case and easily accessible
- High resistant material keys
- Access to hard to reach places
   Long arm lever for more power
- Access recessed hex screws up to 30° angle

# Stainless Steel Hex Key Set Metric Long **Ball Point 9 Piece**

Barcode: 9311927295006

- Contains: 1.5, 2, 2.5, 3, 4, 5, 6, 8, 10 mm
   Strong storage keys secured into case and easily accessible

  High resistant material keys