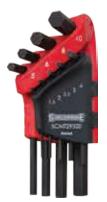

## Hex Key Set A/F 8 Piece

Barcode: 9311927295259

- Contains: 3/32, 1/8, 5/32, 3/16, 7/32, 1/4, 5/16, 3/8
- Strong storage keys secured into case and easily accessible
- High resistant material keys Access to hard to reach places
- · Long arm lever for more power