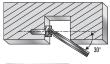

### Hex Key Set Metric Long Ball Point 9 Piece

Barcode: 9311927295105

- Contains: 1.5, 2, 2.5, 3, 4, 5, 6, 8, 10 mm
- Strong storage keys secured into case and easily accessible
- High resistant material keys
- Access to hard to reach places Long arm lever for more power
- Access recessed hex screws up to 30° angle

## Hex Key Set A/F Long Ball Point 8 Piece

Barcode: 9311927295051

- Contains: 3/32, 1/8, 5/32, 3/16, 7/32, 1/4, 5/16, 3/8"
- Strong storage keys secured into case and easily accessible
- High resistant material keys
- Access to hard to reach places
   Long arm lever for more power
- Access recessed hex screws up to 30° angle

# Stainless Steel Hex Key Set Metric Long **Ball Point 9 Piece**

Barcode: 9311927295006

- Contains: 1.5, 2, 2.5, 3, 4, 5, 6, 8, 10 mm
   Strong storage keys secured into case and easily accessible

  High resistant material keys

  Access to hard to reach places

- Long arm lever for more power
- Access recessed hex screws up to 30° angle

SCMT29530