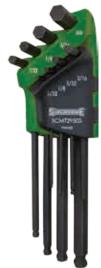

#### SCMT29520

## **Hex Key Set Metric 9 Piece**

Barcode: 9311927295204

- Contains: 1.5, 2, 2.5, 3, 4, 5, 6, 8, 10 mm
- Strong storage keys secured into case and easily accessible
- High resistant material keys
- Access to hard to reach places
- Long arm lever for more power