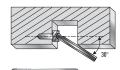

### Hex Key Set Metric Long Ball Point 9 Piece

Barcode: 9311927295105

- Contains: 1.5, 2, 2.5, 3, 4, 5, 6, 8, 10 mm
- Strong storage keys secured into case and easily accessible
- High resistant material keys
- Access to hard to reach places Long arm lever for more power
- Access recessed hex screws up to 30° angle

## Hex Key Set A/F Long Ball Point 8 Piece

Barcode: 9311927295051

- Contains: 3/32, 1/8, 5/32, 3/16, 7/32, 1/4, 5/16, 3/8"
- Strong storage keys secured into case and easily accessible
- High resistant material keys
- Access to hard to reach places
   Long arm lever for more power
- Access recessed hex screws up to 30° angle

  Access to hard to reach places

- Long arm lever for more power
- Access recessed hex screws up to 30° angle

SCMT29530