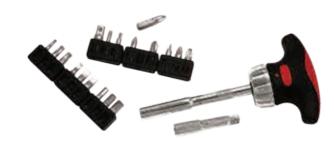

## 21 Pce T-Handle Ratcheting Screwdriver

Barcode: 9311927295709

- Long knurled shafts: 1/4"x100mm, 1/4"x50mm
   S2 Nickel plated bits: Phillips®: 1-3, Pozidrive®: 1-3, TORX®: 10-27, Slotted: 4-6, Hex Head: 3-5
   1/4" Hex 1/4" Square Drive Adaptor
   Power & precision combined

- Ergonomic comfort handle
- · 45 tooth ratcheting mechanism