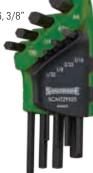

# 9 Piece Long Arm Ball Point Hex Key Set

- AF

Barcode: 9311927295402

9 AF Long Arm Ball Point Hex Keys 5/64, 3/32, 1/8, 5/32, 3/16, 7/32, 1/4, 5/16, 3/8"