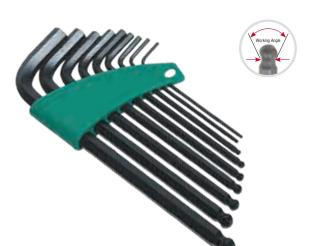

## **Hex Key Set Metric 9 Piece**

Barcode: 9311927295204

- Contains: 1.5, 2, 2.5, 3, 4, 5, 6, 8, 10 mm
- Strong storage keys secured into case and easily accessible
- High resistant material keys
- Access to hard to reach places
- Long arm lever for more power