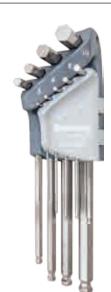

# Stainless Steel Hex Key Set Metric Long **Ball Point 9 Piece**

Barcode: 9311927295006

- Contains: 1.5, 2, 2.5, 3, 4, 5, 6, 8, 10 mm
   Strong storage keys secured into case and easily accessible

  High resistant material keys

  Access to hard to reach places

- Long arm lever for more power
- Access recessed hex screws up to 30° angle

SCMT29530