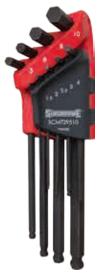

#### SCMT29510

### Hex Key Set Metric Long Ball Point 9 Piece

Barcode: 9311927295105

- Contains: 1.5, 2, 2.5, 3, 4, 5, 6, 8, 10 mm
- Strong storage keys secured into case and easily accessible
- High resistant material keys
- Access to hard to reach places Long arm lever for more power
- Access recessed hex screws up to 30° angle