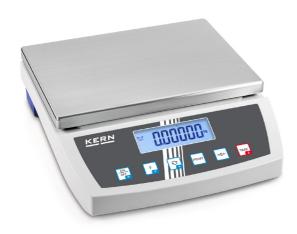

# KERN FKB30K1

Environmental conditions

High resolution bench scale with large weighing range and robust stainless steel weighing plate

| Measuring system                                    |                           |
|-----------------------------------------------------|---------------------------|
| Adjustment options:                                 | External calibration      |
| Eccentric loading at 1/3 [Max]:                     | 5 g                       |
| Linearity:                                          | 3 g                       |
| Readability [d]:                                    | 1 g                       |
| Recommended adjusting weight:                       | 30 kg (F2)                |
| Repeatability:                                      | 1 g                       |
| Resolution:                                         | 30000                     |
| Stabilisation time under laboratory conditions:     | 3 s                       |
| Warm up time:                                       | 2 h                       |
| Weighing capacity [Max]:                            | 30 kg                     |
| Weighing system:                                    | Strain gauge              |
| Weighing units:                                     | ffa oz ozt kg g lb dwt gn |
| Display                                             |                           |
| Display digit height (large):                       | 2,500 cm                  |
| Counting                                            |                           |
| Counting resolution:                                | 15000                     |
| Mininum piece weight at piece counting (Laboratory: | 2 g                       |
| Mininum piece weight at piece counting (Normal):    | 20 g                      |
| Reference weight:                                   | yes                       |
| Functions                                           |                           |
| Counting function:                                  | yes                       |
| Percentage determination:                           | yes                       |
| Vibration-free weighing (Animal weighing program):  | yes                       |
| Weighing with tolerance range:                      | yes                       |
| - 3 3 3 -                                           | •                         |

## KERN FKB30K1

High resolution bench scale with large weighing range and robust stainless steel weighing plate