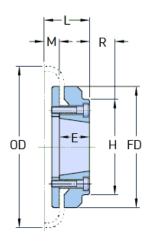

## PHE F60FTBFLG

| Size                     | 60      |
|--------------------------|---------|
| Bushing no.              | 1610    |
| Nominal torque<br>(Nm)   | -       |
| Nominal torque<br>(lbft) | -       |
| Max torque (Nm)          | -       |
| Max torque (lbft)        | -       |
| Max speed (r/min)        | -       |
| Min. bore (mm)           | 14      |
| Min. bore (in)           | 0.55    |
| Max. bore (mm)           | 42      |
| Max. bore (in)           | 1.65    |
| Weight (kg)              | 0.00052 |
| Weight (lbs)             | 0       |
| E (mm)                   | 25      |
| E (in)                   | 0.98    |