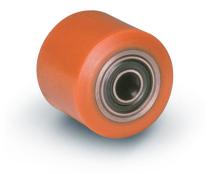

## ROLLER Z 85X90 - 47X14 BALL BEARINGS 20

## Wheel series RT

Polyurethane coated steel rollers (95 Sh.A). Available with or without ball bearings. Wheel fitted with ball bearings.