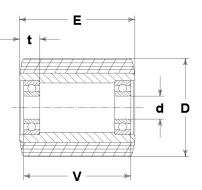

## **Technical data**

| Wheel diameter                | D | 85 mm    |
|-------------------------------|---|----------|
| Tyre width                    | Е | 90,0 mm  |
| Bearing seat diameter         | S | 47 mm    |
| Bore diameter                 | d | 20 mm    |
| Outer faces bearings distance | V | 90 mm    |
| Weight article                |   | 1,230 kg |
| Hub width                     | L | 90 mm    |
| Load Capacity                 |   | 900 kg   |