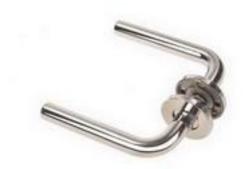

## RS Pro Stainless Steel Polished Finish Lever Door Handle

RS Stock No: 894-6875

#### **Product Details**

RS Pro door lever has stainless steel construction with polished finishing. This stylish lever fits door with a thickness ranging from 37 - 57 mm. It is suitable for commercial environments.

#### **Features and Benefits**

- Diameter of 53 mm
- Suitable for commercial environments
- Suitable for door size 37 to 57 mm
- Stainless steel under construction with 4 point fixing
- Stainless steel grub screw fixing
- 45 mm clearance between the door and inside of lever/pull handles