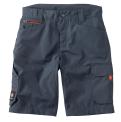

# Essential multi-pocket shorts

Higher waist which covers the backReinforced at the top of the back pockets

1470 SAND

**RAISED BELT** 

**TAPE-MEASURE POCKET** 

GREY

### **TECHNICAL DESCRIPTION**

- Lightweight canvas shorts, classic fit
- Western pockets in front, tape-measure pocket on right side, Velcro fastening pocket on left side
- Little zipped pocket on right side, tilted back pockets for easy access, hammer strap
- Anti-abrasion reinforcement: entrance back pockets
- Raised belt in the back, big belt loops
- Zipped fly and buttoned at the waist