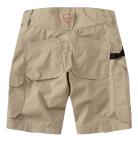

### **TECHNICAL DESCRIPTION**

- Lightweight canvas shorts, classic fit
- Western pockets in front, tape-measure pocket on right side, Velcro fastening pocket on left side
- Little zipped pocket on right side, tilted back pockets for easy access, hammer strap
- Anti-abrasion reinforcement: entrance back pockets
- Raised belt in the back, big belt loops
- Zipped fly and buttoned at the waist