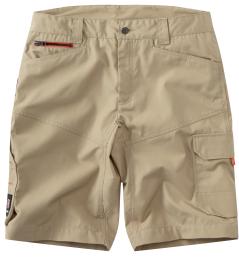

# Essential multi-pocket shorts

Higher waist which covers the backReinforced at the top of the back pockets

1470 SAND

**RAISED BELT** 

**TAPE-MEASURE POCKET** 

GREY

### **TECHNICAL DESCRIPTION**

- Lightweight canvas shorts, classic fit
- Western pockets in front, tape-measure pocket on right side, Velcro fastening pocket on left side
- Little zipped pocket on right side, tilted back pockets for easy access, hammer strap
- Anti-abrasion reinforcement: entrance back pockets
- Raised belt in the back, big belt loops
- Zipped fly and buttoned at the waist