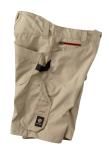

### **TECHNICAL DESCRIPTION**

- Lightweight canvas shorts, classic fit
- Western pockets in front, tape-measure pocket on right side, Velcro fastening pocket on left side
- Little zipped pocket on right side, tilted back pockets for easy access, hammer strap
- Anti-abrasion reinforcement: entrance back pockets
- Raised belt in the back, big belt loops
- Zipped fly and buttoned at the waist