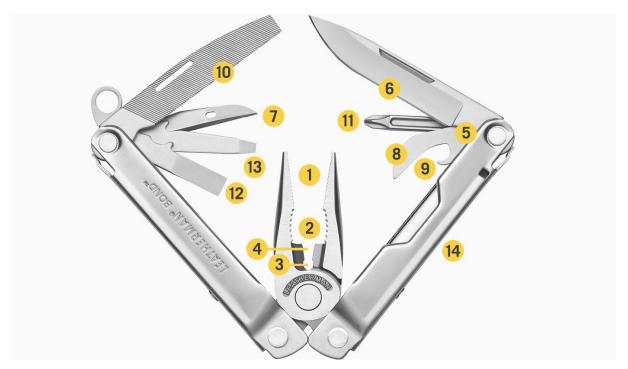

## **TOOLS INCLUDED**

- 01
   Needlenose Pliers
- 02 Regular Pliers
- 03 Hard-wire Cutters
- 04 Wire Cutters
- 05 Wire Stripper
- 06
   420HC Blade
- 07 Awl
- 08 Can Opener
- 09

**Bottle Opener** 

- 10
   Wood/Metal File
- 11
   Phillips Screwdriver
- 12
   Medium Screwdriver
- 13 Small Screwdriver
- 14
   Ruler (4 in | 10 cm