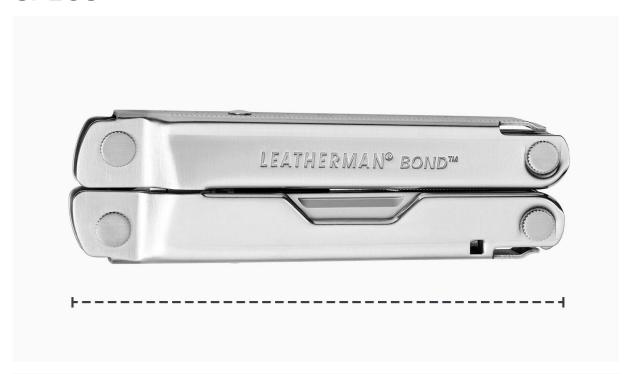

## **SPECS**

CLOSED LENGTH: 4 IN | 10 CM

CLOSED LENGTH: 4 in | 10 cm OPEN LENGTH: 6.5in | 15.87 cm

PRIMARY BLADE LENGTH: 2.9 in | 7.36 cm

WEIGHT: 6.21 oz | 176 g WIDTH: 1.21 in | 3.0 cm

OVERALL THICKNESS: .56 in | 1.4 cm