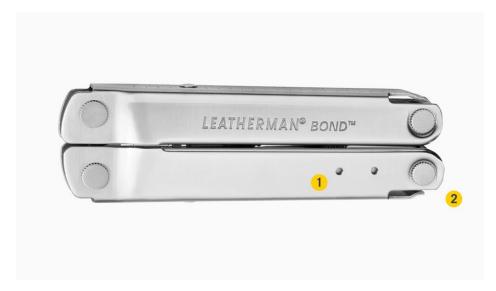

### **FEATURES**

• 01

### **Pocket Clip Attachment Point**

An area where an optional pocket clip can be attached to the tool (pocket clip sold separately).

• 02

### **Lanyard Ring**

This secure ring is for attaching the tool safely and securely to a lanyard. Often people who work near water or on scaffolding attach their tool to a lanyard on their person to avoid losing the tool if it's dropped.