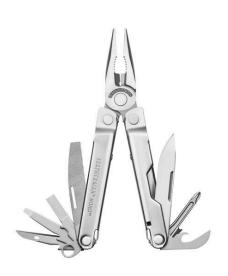

### 832936

The Leatherman Bond is a lightweight multi-tool that packs 14 essential features into a compact design.

## **TOOLS INCLUDED**

- 01
   Needlenose Pliers
- 02 Regular Pliers
- 03 Hard-wire Cutters
- 04 Wire Cutters
- 05 Wire Stripper
- 06
   420HC Blade
- 07 Awl
- 08 Can Opener
- 09

**Bottle Opener** 

- 10
   Wood/Metal File
- 11
   Phillips Screwdriver
- 12
   Medium Screwdriver
- 13 Small Screwdriver
- 14
   Ruler (4 in | 10 cm