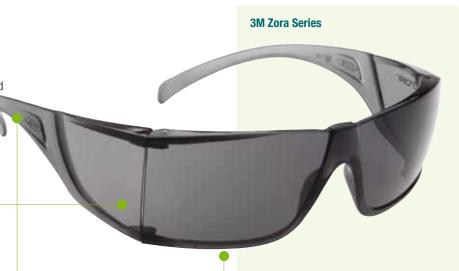

## 3M<sup>™</sup> Zora<sup>™</sup> Series

Zora eyewear is an outstanding, economical new choice in safety. The affordable price is as attractive as the design. The fluid contemporary styling blends the elements of comfort and protection. The lightweight design is suitable for all day comfort. These glasses are ideal for use as visitor eyewear protection or for temporary workers.

#### **Style**

- + Smooth design that sweeps across the eyes
- + Fashion-wrap design provides an excellent fit while accentuating style, on both men and women.

#### **Protection**

- + Frame has three-piece polycarbonate construction to provide strength and increased impact protection
- + Lenses provide greater than 99% UV protection
- + DX™ anti-fog coating
- Integral side shields offer excellent side protection
- + AS/NZS1337 Medium Impact Rating

### Comfort

- + Ultra-lightweight design
- + Moulded nose bridge
- + Gentle, "head-hugging" spatula temples that won't produce "hot spots" around ears \_\_\_\_\_

Grey Frame/Grey Anti-Fog Lens **Product No:** 11405-00000