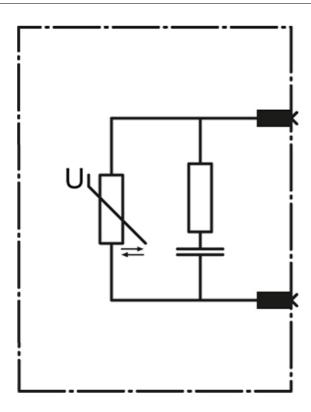

# **SIEMENS**

**Product data sheet** 3RT1936-1CD00

RC-ELEMENT, AC 127...240 V, SURGE SUPPRESSOR, FOR MOUNTING ONTO CONTACTORS SIZE S2 AND S3