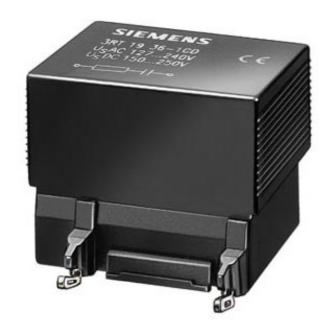

# **SIEMENS**

**Product data sheet** 3RT1936-1CD00

RC-ELEMENT, AC 127...240 V, SURGE SUPPRESSOR, FOR MOUNTING ONTO CONTACTORS SIZE S2 AND S3