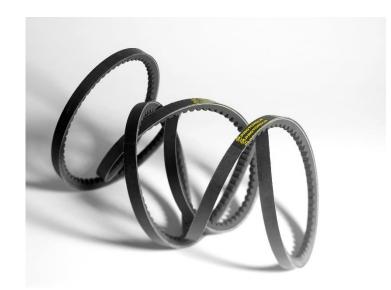

## Datasheet RS PRO Cogged Wedge Belt Stock No. 2056754

**Technical Specifications:** 

| Top Width (mm)   | 12.7         |
|------------------|--------------|
| Height (mm)      | 10           |
| Datum Length mm) | 1500         |
| Material         | Black Rubber |
| rspro.com        |              |

## Features & Benefits:

Narrow profile deeper cushion belts for more compact, higher power and heavier duty drives.

Increased power capacity compared to classical v-belts allows for space and weight saving drives, resulting in significant cost savings. Transmit the same power with fewer belts or extend drive life by switching from classical v-belts to high power wedge belts. Multi layered industrial cover fabric supports tension cords to facilitate effortless flexibility and cooler running belts. Optimum cog pattern allows for higher dynamic power transmissions and reduced bending stresses.