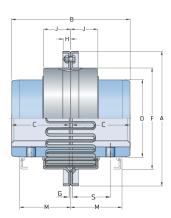

## PHE 1040TGRSB

| Size                     | 1040   |
|--------------------------|--------|
| Nominal torque<br>(lbft) | 183.65 |
| Nominal torque<br>(Nm)   | 249    |
| Min. bore (mm)           | 13     |
| Max speed (r/min)        | 4500   |
| Min. bore (in)           | 0.5    |
| Max. bore (mm)           | 43     |
| Max. bore (in)           | 1.69   |
| Weight (kg)              | 1.17   |
| Weight (lbs)             | 2.58   |