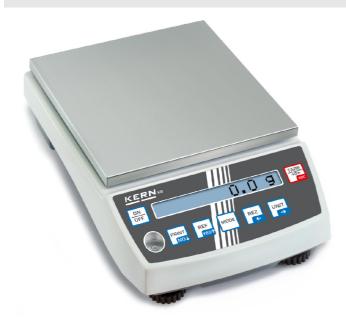

## **KERN KB360-3N**

Compact precision balance with large weighing range

| Measuring system                                |                                                                               |
|-------------------------------------------------|-------------------------------------------------------------------------------|
| Adjustment options:                             | External calibration                                                          |
| Linearity:                                      | 5 mg                                                                          |
| Minimum weight (USP):                           | 4 g                                                                           |
| Readability [d]:                                | 1 mg                                                                          |
| Recommended adjusting weight:                   | 300 g (E2)                                                                    |
| Repeatability:                                  | 2 mg                                                                          |
| Resolution:                                     | 360000                                                                        |
| Stabilisation time under laboratory conditions: | 3 s                                                                           |
| Warm up time:                                   | 2 h                                                                           |
| Weighing capacity [Max]:                        | 360 g                                                                         |
| Weighing system:                                | Strain gauge                                                                  |
| Weighing units:                                 | * ct dwt g gn kg lb oz t tl (Cn)<br>tl (HK) tl (Singap. Malays) tl<br>(Tw) to |

| Construction                        |                    |
|-------------------------------------|--------------------|
| Casing material:                    | Plastic            |
| Dimensions draft shield (ÃxH):      | 106   42           |
| Dimensions housing (WxDxH):         | 167 x 250 x 85 mm  |
| Level indicator:                    | yes                |
| Overall dimensions mounted (WxDxH): | 167 x 250 x 123 mm |
| Revolving screw feet:               | yes                |
| Weighing space (ÃxH):               | 90   40            |
| Weighing surface (d):               | 81                 |

Display

| Functions                                          |      |
|----------------------------------------------------|------|
| Conversion function:                               | yes  |
| Counting function:                                 | yes  |
| Percentage determination:                          | yes  |
| PRE-TARE function:                                 | yes  |
| Suspended weighing:                                | Hook |
| Vibration-free weighing (Animal weighing program): | yes  |
| Environmental conditions                           |      |