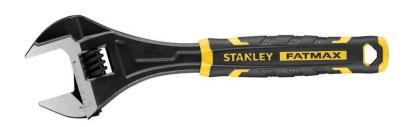

## FMHT13128-0 - STANLEY® FATMAX™ 12"/300mm Quick Adjustable Wrench

## STANLEY® FATMAX™ 12"/300mm Adjustable Wrench – FMHT13128-0

- Quick adjusting for fast and accurate settings
- Black phosphate finish for maximum strength and durability
- Parallel jaws placed at a 15° offset angle provide firm grip and best reach
- Thin and wide jaws offer greater accessibility when working in tight spaces
- Bi-material grip for guaranteed comfort of use and ultimate control
- Metric and Imperial scales for maximizing the tightening applications
- Hanging hole for securing the tool to a lanyard

Jaw Style - Thin Jaw

Scale - Metric and Imperial (mm/inch)

Finish - Black Phosphate

Handle Material – Bi-Material

Length - 300mm

Number of Pieces - 1