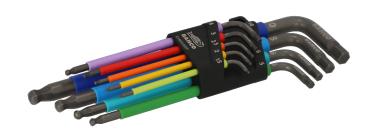

## C1997LM/9P

Metric Long Ball End Coloured Hex L-Key Set - 9 Pcs

## PRODUCT DETAILS

- Hexagonal tipped coloured L-key set with ball end of 9 pieces, long in metric
- 1.5, 2, 2.5, 3, 4, 5, 6, 8, 10
- Easy fit function: securely held and very easy to take out and insert the L-keys thanks to an exclusive fitting system
- Easy find color identification, following the colour wheel by size
- Edge plus: chamfered edge design allowing greater surface contact
- Durable holder with soft-touch to ensure that all L-keys are stored securely and well-organised