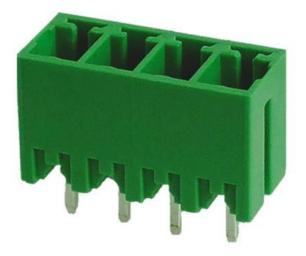

## Datasheet

# New3.81mm Header Vertical 8A 4 Way

RS Stock 874-5192



### Dimensions: (mm)







# ENGLISH

RS, Professionally Approved Products, gives you professional quality parts across all products categories. Our range has been testified by engineers as giving comparable quality to that of the leading brands without paying a premium price.



### **Specifications**



- Rating: 300V 8A
- Pitch: 3.81mm
- Insulation Withstands Voltage: AC 2000 V at 1 minute
- Insulation Resistance: 500ΩM or more at DC500V
- Using Temperature Range: -40°C ~ +105°C
- Suitable Electric Wire: 28~16 AWG
- RoHS Compliance

#### **Materials**

- Housing: PA66 / UL94V-0
- Pin Head: Brass Tin Plated

### Tolerances

| /                 | linear dimension |                       |                         |                          |                   | fillet | char    | nfer