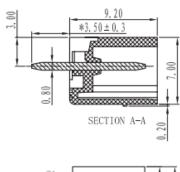

### Dimensions: (mm)

### **Specifications**

- Rating: 300V 8A
- Pitch: 3.81mm
- Insulation Withstands Voltage: AC 2000 V at 1 minute
- Insulation Resistance: 500ΩM or more at DC500V
- Using Temperature Range: -40°C ~ +105°C
- Suitable Electric Wire: 28~16 AWG
- RoHS Compliance