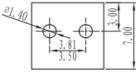

### Dimensions: (mm)

### **Specifications**

- Rating: 300V 8A
- Pitch: 3.81mm
- Insulation Withstands Voltage: AC 2000 V at 1 minute
- Insulation Resistance: 500ΩM or more at DC500V
- Using Temperature Range: -40°C ~ +105°C
- Suitable Electric Wire: 28~16 AWG
- RoHS Compliance