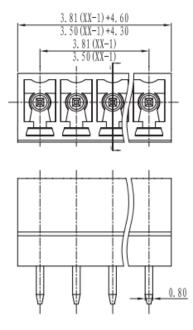

### Dimensions: (mm)

### **Specifications**

- Rating: 300V 8A
- Pitch: 3.81mm
- Insulation Withstands Voltage: AC 2000 V at 1 minute
- Insulation Resistance: 500ΩM or more at DC500V
- Using Temperature Range: -40°C ~ +105°C
- Suitable Electric Wire: 28~16 AWG
- RoHS Compliance