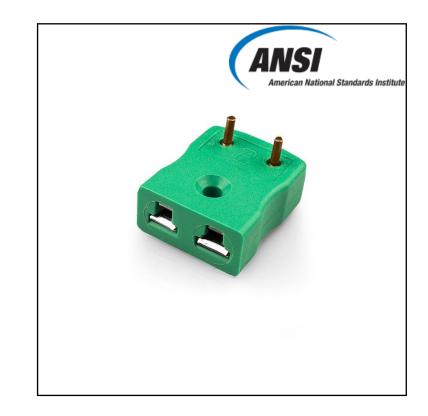

# RS PRO PCB Mounting Thermocouple Connector Socket AM-R/S-PCB Type R/S ANSI

RS Stock No.: 769-1274

RS Professionally Approved Products bring to you professional quality parts across all product categories. Our product range has been tested by engineers and provides a comparable quality to the leading brands without paying a premium price.

### **Product Description**

Specially designed for PCBs, solid pins for direct board mounting & provision for CJC sensor

| General Specifications |                                                                 |
|------------------------|-----------------------------------------------------------------|
|                        |                                                                 |
| General Description    | Versatile, high quality circuit board mounting miniature socket |

### **Specifications**

| Thermocouple Type | R/S ANSI     |
|-------------------|--------------|
| Connector Type    | PCB socket   |
| Connector Size    | Miniature    |
| Colour            | Green        |
| Max. Temperature  | 220°C        |
| +Positive Contact | Copper       |
| -Negative Contact | Copper Alloy |