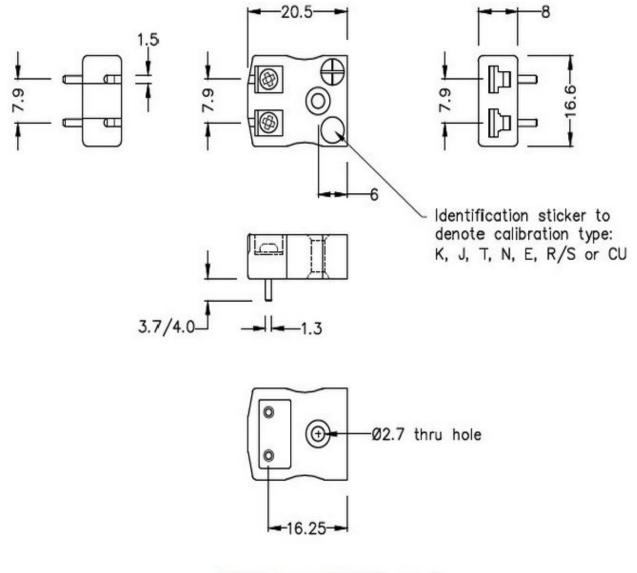

Click below to view:

**RS Pro Thermocouple Connector Selection Guide** 

Miniature PCB Socket

(dimensions in mm)

RS Components is a leading provider for Automation and Control Gear, below is a selection of best selling products: