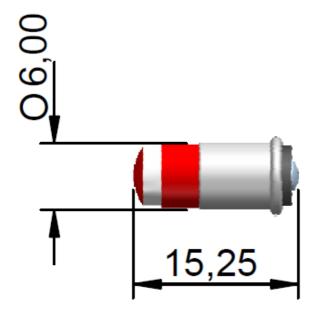

### **Datasheet**

# **ENGLISH**

# Midget Flange LED Indicator Lamp

RS Stock number 204-524

#### **Dimensions (mm):**



## **Specifications:**

| LED/Multiled     | Multiled           | Optimum voltage (V)      | 12vdc                 | Intensity | 45mcd |
|------------------|--------------------|--------------------------|-----------------------|-----------|-------|
| Mounting Size    |                    | Rectifier                |                       |           |       |
| Mounting Finish  |                    | AC current               |                       |           |       |
| Protection       |                    | DC current               | 30mA                  |           |       |
| Mount Holder     | T1 ¾ Midget Flange | Voltage Tolerance(%)     | 10%                   |           |       |
| Chip Qty         | 6                  | Optimum temperature (°C) | -30°C+60°C            |