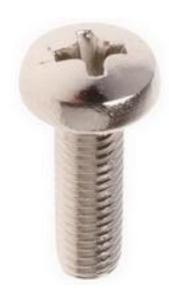

# RS Pro Nickel Plated Brass Pan Head Machine Screws, M5 x 16mm

RS Stock No: 483-0265

#### **Product Details**

RS Pro machine screw measuring M5 x 16 mm, is made of brass with nickel plated finish to resist tarnishing. This pan head screw comes with metric thread. The pozidriv screw meets DIN 7985 standards.

### **Specifications:**

| Drive Type           | Pozidriv        |
|----------------------|-----------------|
| Finish               | Nickel Plated   |
| Head Shape           | Pan             |
| Material             | Brass           |
| Length               | 16 mm           |
| Thread Pitch         | 0.8             |
| Thread Size (Metric) | M5              |
| Head Diameter        | 9.14 to 9.5 mm  |
| Head Height          | 3.52 to 3.7 mm  |
| Recess Diameter      | 2.29 to 2.74 mm |
| Specification        | DIN 7985        |
|                      |                 |