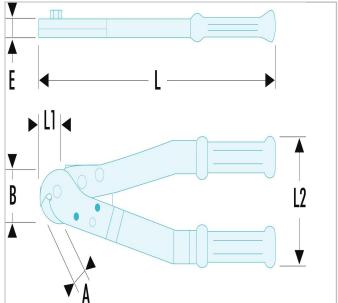

| =•    |      | L     | Length<br>L1<br>[mm] | Length<br>L2<br>[mm] | Thickness<br>E [mm] | Head<br>Width<br>B<br>[mm] |
|-------|------|-------|----------------------|----------------------|---------------------|----------------------------|
| 996.8 | 12.0 | 340.0 | 21.0                 | 115 -<br>470         | 16.0                | 42.0                       |