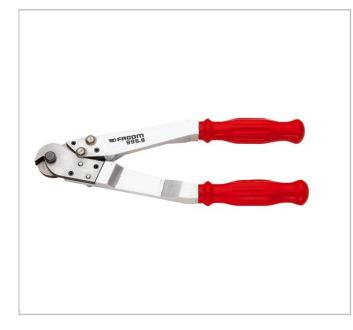

## Standard steel cable cutters

## **Description:**

- Blade inserts in high-performance steel.
- Compact and powerful with ergonomic grips.
- Capacity: 8 mm for 60 100 kg/mm<sup>2</sup> soft steel cable. 7 mm for 130 160 kg/mm<sup>2</sup> hard steel cable. 6 mm for 60 kg/mm<sup>2</sup> round cable.
- Spare blades: 996.L8.