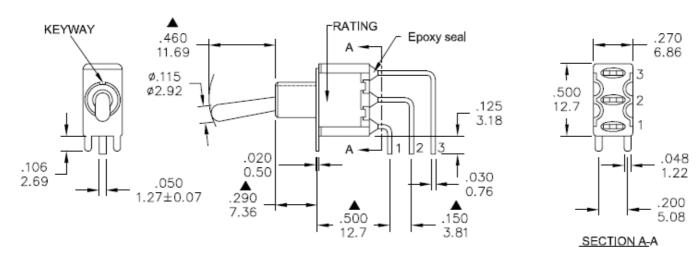

## Dimensions – inch mm

PANEL MOUNTING

P.C. MOUNTING

|  | Model<br>No.   | POS <sub>-</sub> 1 | POS.2 | POS.3       |
|--|----------------|--------------------|-------|-------------|
|  |                | 7                  | -     | <b>.</b>    |
|  | 1MS1           | ON                 | NONE  | ON          |
|  | Term.<br>Comm. | 2-3                | N/A   | 2-1         |
|  | SCHEMATIC      | 2 Comm. 3 6        |       | 2 Comm. 3 C |