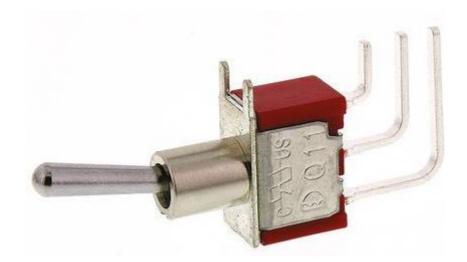

## **Miniature Toggle Switch**

RS Stock number 734-7081

**Specifications:** 

MECHANICAL LIFE: 40,000 make-and-break cycles.

CONTACT RESISTANCE:  $10m\Omega$  max. initial @ 2-4VDC 100mA for both

silver and gold plated contacts

INSULATION RESISTANCE:  $1000M\Omega$ min.

DIELECTRIC STRENGTH: 1,000Vrms min. @ sea level.

OPERATING TEMPERATURE: -30°C to 85°C.

CASE: Dially phthalate (DAP) UL94v-0)

ACTUATOR: Brass, chrome plated Bushing: Brass, nickel plated

Housing: Stainless steel

CONTACT/TERMINAL: Silver or gold plated Switch Support: Brass, tin plated