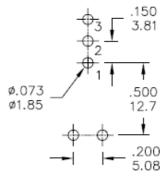

## Dimensions – inch mm

PANEL MOUNTING

P.C. MOUNTING

|  | Model<br>No.   | POS <sub>-</sub> 1 | POS.2 | POS.3       |
|--|----------------|--------------------|-------|-------------|
|  |                | 7                  | -     | <b>.</b>    |
|  | 1MS1           | ON                 | NONE  | ON          |
|  | Term.<br>Comm. | 2-3                | N/A   | 2-1         |
|  | SCHEMATIC      | 2 Comm. 3 6        |       | 2 Comm. 3 C |