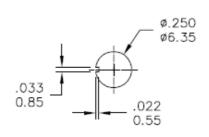

## Dimensions – inch mm

PANEL MOUNTING

P.C. MOUNTING

|  | Model<br>No.   | POS <sub>-</sub> 1 | POS.2 | POS.3       |
|--|----------------|--------------------|-------|-------------|
|  |                | 7                  | -     | <b>.</b>    |
|  | 1MS1           | ON                 | NONE  | ON          |
|  | Term.<br>Comm. | 2-3                | N/A   | 2-1         |
|  | SCHEMATIC      | 2 Comm. 3 6        |       | 2 Comm. 3 C |