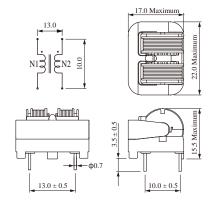

| Dimensions |                |  |
|------------|----------------|--|
| L          | 22mm MAX       |  |
| т          | 17mm MAX       |  |
| Н          | 15.5mm MAX     |  |
| LL         | 3.5mm +/-0.5mm |  |
| S          | 13mm +/-0.5mm  |  |